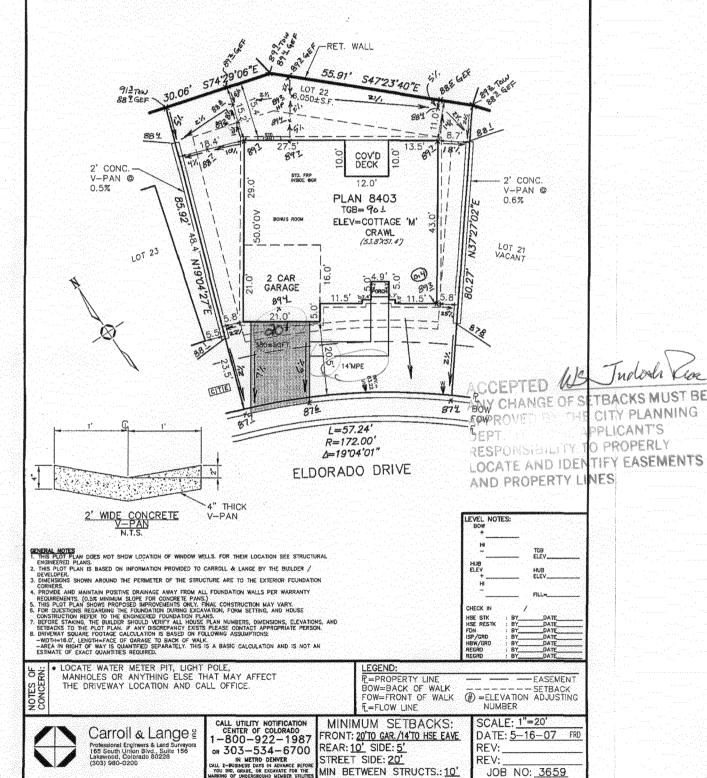

## PLOT PLAN FOR

LOT <u>22</u>, SUBDIVISION <u>BEEHIVE ESTATES SUBDIVISION</u>,
CITY OF GRAND JUNCTION, COUNTY OF MESA, STATE OF COLORADO
ADDRESS <u>616 ELDORADO DRIVE</u> / THE ORCHARD

LOT 22, AREA =  $6,050\pm$  SQ. FT. MODEL 8403 =  $2,857\pm$  SQ. FT. W/PORCH, PATIO & DRIVEWAY