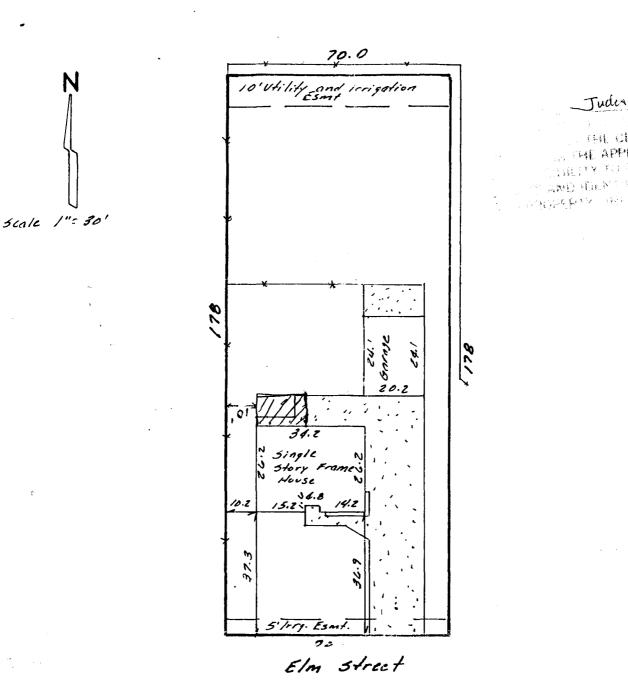

## IMPROVEMENT LOCATION CERTIFICATE

LEGAL DESCRIPTION: Lot 2 of FAULKNER SUBDIVISION, Mesa County, Colorado. Legal Description and Easements of Record provided by Western Colorado Title Company, Order File No. 94-2-78K.

I hereby certify that this IMPROVEMENT LOCATION CERTIFICATE was prepared for Unifirst Mortgage Corp. that this is not a land survey plat or improvement survey plat, and that it is not to be relied upon for the establishment of fences, buildings or other future improvements.

I further certify that the improvements on the above described parcel on this date 3/13/94 except utility connections are entirely within the , except utility connections are entirely within the boundaries of the parcel, except as shown, that there no encroachments upon the described premises by improvements of any adjoining premises, except as indicated, and that there is no apparent evidence or sign of any easement