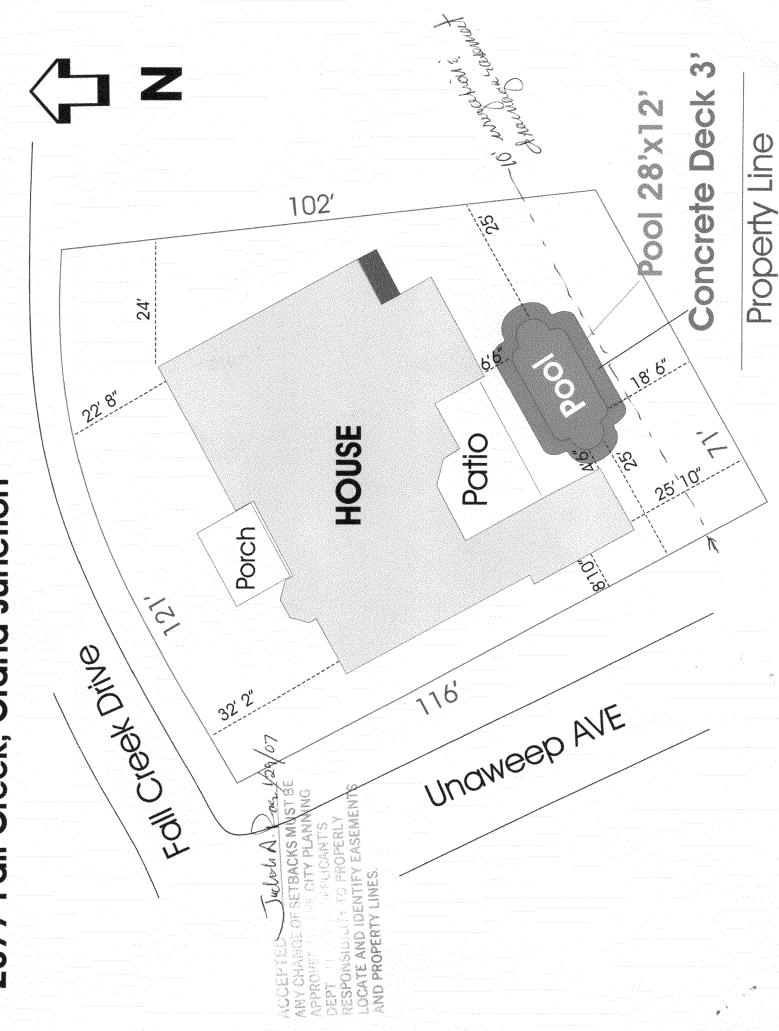

(Goldenrod: Utility Accounting)

| Building Address 1877 FAU CROCK DR.                                                                                                                                                 | No. of Existing Bldgs No. Proposed                                                                                                                                                                                         |
|-------------------------------------------------------------------------------------------------------------------------------------------------------------------------------------|----------------------------------------------------------------------------------------------------------------------------------------------------------------------------------------------------------------------------|
| Parcel No. 2943-301-97-001                                                                                                                                                          | Sq. Ft. of Existing Bldgs 3183 Sq. Ft. Proposed                                                                                                                                                                            |
| Subdivision UNAWEDD HEIGHTS                                                                                                                                                         | Sq. Ft. of Lot / Parcel . 24 ACRES                                                                                                                                                                                         |
| Filing 456030 Block 1 Lot 3                                                                                                                                                         | Sq. Ft. Coverage of Lot by Structures & Impervious Surface (Total Existing & Proposed)                                                                                                                                     |
| OWNER INFORMATION:                                                                                                                                                                  | Height of Proposed Structure                                                                                                                                                                                               |
| Name CHEIS MCGILLIVARY                                                                                                                                                              | DESCRIPTION OF WORK & INTENDED USE:                                                                                                                                                                                        |
| Address 2417 FALL CLEEK DR.                                                                                                                                                         | New Single Family Home (*check type below) Interior Remodel Other (please specify): 28' X12 INBRULD POOL                                                                                                                   |
| City / State / Zip GRAND JUNCTION, CO                                                                                                                                               | Other (please specify): 28 X 12 INDICUING POOL                                                                                                                                                                             |
| APPLICANT INFORMATION:                                                                                                                                                              | *TYPE OF HOME PROPOSED:                                                                                                                                                                                                    |
| Name Phelps Construction Inc                                                                                                                                                        | Site Built Manufactured Home (UBC) Manufactured Home (HUD)                                                                                                                                                                 |
| Address 427 South Comp N.J.                                                                                                                                                         | Other (please specify):                                                                                                                                                                                                    |
| City / State / Zip G (U SUE3 N                                                                                                                                                      | OTES:                                                                                                                                                                                                                      |
| Telephone 261-8934                                                                                                                                                                  |                                                                                                                                                                                                                            |
|                                                                                                                                                                                     | xisting & proposed structure location(s), parking, setbacks to all                                                                                                                                                         |
|                                                                                                                                                                                     | on & width & all easements & rights-of-way which abut the parcel.                                                                                                                                                          |
| THIS SECTION TO BE COMPLETED BY COM                                                                                                                                                 | MUNITY DEVELOPMENT DEPARTMENT STAFF                                                                                                                                                                                        |
| ZONE RSYLY                                                                                                                                                                          | Maximum coverage of lot by structures                                                                                                                                                                                      |
| SETBACKS: Front from property line (PL)                                                                                                                                             | Permanent Foundation Required: YESNO                                                                                                                                                                                       |
| Sidefrom PL Rearfrom PL                                                                                                                                                             | Parking Requirement                                                                                                                                                                                                        |
| Maximum Height of Structure(s)                                                                                                                                                      | Special Conditions                                                                                                                                                                                                         |
| Driveway                                                                                                                                                                            |                                                                                                                                                                                                                            |
| Voting District Location Approval(Engineer's Initials                                                                                                                               | )                                                                                                                                                                                                                          |
| Modifications to this Planning Clearance must be approved, structure authorized by this application cannot be occupied occupancy has been issued, if applicable, by the Building De | in writing, by the Community Development Department. The                                                                                                                                                                   |
| I hereby acknowledge that I have read this application and the                                                                                                                      |                                                                                                                                                                                                                            |
|                                                                                                                                                                                     | epartment (Section 305, Uniform Building Code).  e information is correct; I agree to comply with any and all codes, e project. I understand that failure to comply shall result in legal                                  |
| ordinances, laws, regulations or restrictions which apply to the                                                                                                                    | epartment (Section 305, Uniform Building Code).  e information is correct; I agree to comply with any and all codes, e project. I understand that failure to comply shall result in legal                                  |
| ordinances, laws, regulations or restrictions which apply to the action, which may include but not necessarily be limited to no                                                     | epartment (Section 305, Uniform Building Code).  e information is correct; I agree to comply with any and all codes, e project. I understand that failure to comply shall result in legal on-use of the building(s).       |
| ordinances, laws, regulations or restrictions which apply to the action, which may include but not necessarily be limited to no Applicant Signature                                 | epartment (Section 305, Uniform Building Code).  e information is correct; I agree to comply with any and all codes, e project. I understand that failure to comply shall result in legal on-use of the building(s).  Date |
| ordinances, laws, regulations or restrictions which apply to the action, which may include but not necessarily be limited to not applicant Signature  Department Approval           | epartment (Section 305, Uniform Building Code).  e information is correct; I agree to comply with any and all codes, e project. I understand that failure to comply shall result in legal on-use of the building(s).  Date |