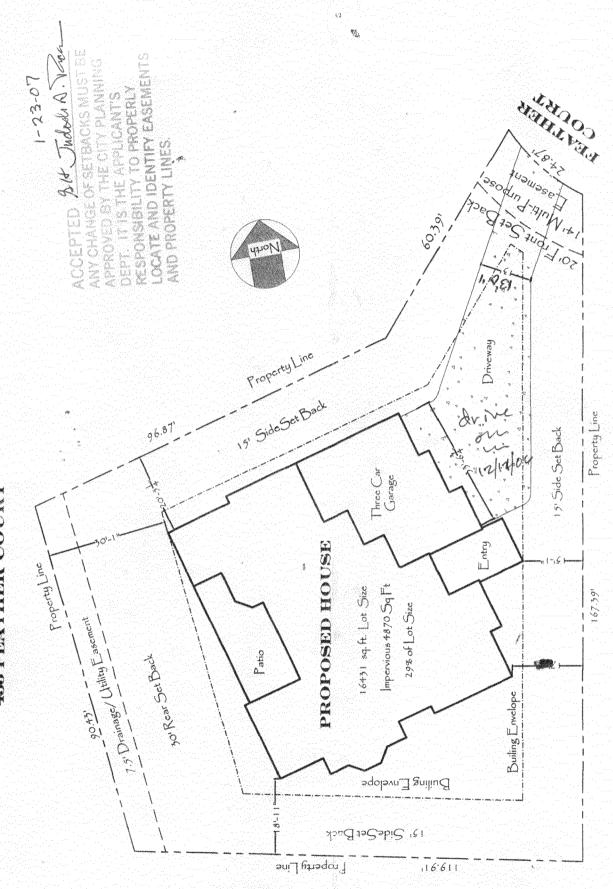

## **PLANNING CLEARANCE**

| BLDG PERMIT NO. |  |
|-----------------|--|

(Single Family Residential and Accessory Structures)

**Community Development Department** 

| Building Address 453 Feather Ct                                                                                                                                                                                                                                                                                                                                                                                                                                                                                                                                                                                           | No. of Existing Bldgs O No. Proposed                                                                                                                                                                                                                                                                                                                                                                                                                                                      |
|---------------------------------------------------------------------------------------------------------------------------------------------------------------------------------------------------------------------------------------------------------------------------------------------------------------------------------------------------------------------------------------------------------------------------------------------------------------------------------------------------------------------------------------------------------------------------------------------------------------------------|-------------------------------------------------------------------------------------------------------------------------------------------------------------------------------------------------------------------------------------------------------------------------------------------------------------------------------------------------------------------------------------------------------------------------------------------------------------------------------------------|
| Parcel No. 2947-262-34-009                                                                                                                                                                                                                                                                                                                                                                                                                                                                                                                                                                                                | Sq. Ft. of Existing Bldgs O Sq. Ft. Proposed 3500 S.                                                                                                                                                                                                                                                                                                                                                                                                                                      |
| Subdivision PEREGRINE Estates                                                                                                                                                                                                                                                                                                                                                                                                                                                                                                                                                                                             | Sq. Ft. of Lot / Parcel 16431 Sq. Ft.                                                                                                                                                                                                                                                                                                                                                                                                                                                     |
| Filing Block Lot                                                                                                                                                                                                                                                                                                                                                                                                                                                                                                                                                                                                          | Sq. Ft. Coverage of Lot by Structures & Impervious Surface                                                                                                                                                                                                                                                                                                                                                                                                                                |
| OWNER INFORMATION:                                                                                                                                                                                                                                                                                                                                                                                                                                                                                                                                                                                                        | (Total Existing & Proposed) Applice 4870 Sc ++  Height of Proposed Structure 23                                                                                                                                                                                                                                                                                                                                                                                                           |
| Name Darkin WAde                                                                                                                                                                                                                                                                                                                                                                                                                                                                                                                                                                                                          | DESCRIPTION OF WORK & INTENDED USE:                                                                                                                                                                                                                                                                                                                                                                                                                                                       |
| Address 2478 Patterson Rd                                                                                                                                                                                                                                                                                                                                                                                                                                                                                                                                                                                                 | New Single Family Home (*check type below) Interior Remodel Addition                                                                                                                                                                                                                                                                                                                                                                                                                      |
| City/State/Zip Grand Jct, Co 81505                                                                                                                                                                                                                                                                                                                                                                                                                                                                                                                                                                                        | Other (please specify):                                                                                                                                                                                                                                                                                                                                                                                                                                                                   |
| APPLICANT INFORMATION:                                                                                                                                                                                                                                                                                                                                                                                                                                                                                                                                                                                                    | *TYPE OF HOME PROPOSED:                                                                                                                                                                                                                                                                                                                                                                                                                                                                   |
| Name Dorssey Custon Homes                                                                                                                                                                                                                                                                                                                                                                                                                                                                                                                                                                                                 | Site Built Manufactured Home (UBC) Manufactured Home (HUD) Other (please specify):                                                                                                                                                                                                                                                                                                                                                                                                        |
| Address P.O. Box 40483                                                                                                                                                                                                                                                                                                                                                                                                                                                                                                                                                                                                    |                                                                                                                                                                                                                                                                                                                                                                                                                                                                                           |
| City/State/Zip Grand Jet Co 81504                                                                                                                                                                                                                                                                                                                                                                                                                                                                                                                                                                                         | NOTES:                                                                                                                                                                                                                                                                                                                                                                                                                                                                                    |
| Telephone <u>986-1783</u>                                                                                                                                                                                                                                                                                                                                                                                                                                                                                                                                                                                                 |                                                                                                                                                                                                                                                                                                                                                                                                                                                                                           |
|                                                                                                                                                                                                                                                                                                                                                                                                                                                                                                                                                                                                                           | xisting & proposed structure location(s), parking, setbacks to all n & width & all easements & rights-of-way which abut the parcel.                                                                                                                                                                                                                                                                                                                                                       |
|                                                                                                                                                                                                                                                                                                                                                                                                                                                                                                                                                                                                                           |                                                                                                                                                                                                                                                                                                                                                                                                                                                                                           |
| THIS SECTION TO BE COMPLETED BY COM                                                                                                                                                                                                                                                                                                                                                                                                                                                                                                                                                                                       | MUNITY DEVELOPMENT DEPARTMENT STAFF                                                                                                                                                                                                                                                                                                                                                                                                                                                       |
| THIS SECTION TO BE COMPLETED BY COMP                                                                                                                                                                                                                                                                                                                                                                                                                                                                                                                                                                                      | Maximum coverage of lot by structures                                                                                                                                                                                                                                                                                                                                                                                                                                                     |
|                                                                                                                                                                                                                                                                                                                                                                                                                                                                                                                                                                                                                           |                                                                                                                                                                                                                                                                                                                                                                                                                                                                                           |
| ZONE RSF-2                                                                                                                                                                                                                                                                                                                                                                                                                                                                                                                                                                                                                | Maximum coverage of lot by structures                                                                                                                                                                                                                                                                                                                                                                                                                                                     |
| ZONE <u>RSF-2</u> SETBACKS: Front <u>20'</u> from property line (PL)                                                                                                                                                                                                                                                                                                                                                                                                                                                                                                                                                      | Maximum coverage of lot by structures                                                                                                                                                                                                                                                                                                                                                                                                                                                     |
| ZONE RSF-2  SETBACKS: Front 20' from property line (PL)  Side 15' from PL Rear 30" from PL                                                                                                                                                                                                                                                                                                                                                                                                                                                                                                                                | Maximum coverage of lot by structures 30%  Permanent Foundation Required: YES NO NO Special Conditions                                                                                                                                                                                                                                                                                                                                                                                    |
| SETBACKS: Front 20' from property line (PL)  Side 15' from PL Rear 30' from PL  Maximum Height of Structure(s) 35'  Voting District 1'A' Driveway Location Approval (Engineer's Initials)  Modifications to this Planning Clearance must be approved,                                                                                                                                                                                                                                                                                                                                                                     | Maximum coverage of lot by structures                                                                                                                                                                                                                                                                                                                                                                                                                                                     |
| SETBACKS: Front 20' from property line (PL)  Side 15' from PL Rear 30' from PL  Maximum Height of Structure(s) 35'  Voting District 'A' Driveway Location Approval (Engineer's Initials)  Modifications to this Planning Clearance must be approved, structure authorized by this application cannot be occupied to Occupancy has been issued, if applicable, by the Building Delinereby acknowledge that I have read this application and the                                                                                                                                                                            | Maximum coverage of lot by structures                                                                                                                                                                                                                                                                                                                                                                                                                                                     |
| SETBACKS: Front 20' from property line (PL)  Side 15' from PL Rear 30' from PL  Maximum Height of Structure(s) 35'  Voting District 1'A' Driveway Location Approval (Engineer's Initials)  Modifications to this Planning Clearance must be approved, structure authorized by this application cannot be occupied to Occupancy has been issued, if applicable, by the Building Delinances, laws, regulations or restrictions which apply to the                                                                                                                                                                           | Maximum coverage of lot by structures                                                                                                                                                                                                                                                                                                                                                                                                                                                     |
| SETBACKS: Front 20 from property line (PL)  Side 15 from PL Rear 30 from PL  Maximum Height of Structure(s)                                                                                                                                                                                                                                                                                                                                                                                                                                                                                                               | Maximum coverage of lot by structures                                                                                                                                                                                                                                                                                                                                                                                                                                                     |
| SETBACKS: Front                                                                                                                                                                                                                                                                                                                                                                                                                                                                                                                                                                                                           | Maximum coverage of lot by structures 30%  Permanent Foundation Required: YES NO  Parking Requirement 2  Special Conditions  in writing, by the Community Development Department. The Intil a final inspection has been completed and a Certificate of Expartment (Section 305, Uniform Building Code).  information is correct; I agree to comply with any and all codes, a project. I understand that failure to comply shall result in legal on-use of the building(s).  Date 12-11-06 |
| SETBACKS: Front 20' from property line (PL)  Side 15' from PL Rear 30' from PL  Maximum Height of Structure(s) 35'  Voting District 1'A' Driveway Location Approval (Engineer's Initials)  Modifications to this Planning Clearance must be approved, structure authorized by this application cannot be occupied to Occupancy has been issued, if applicable, by the Building De I hereby acknowledge that I have read this application and the ordinances, laws, regulations or restrictions which apply to the action, which may include but not necessarily be limited to not applicant Signature 1994. Juden A. Turn | Maximum coverage of lot by structures 30%  Permanent Foundation Required: YES NO  Parking Requirement 2  Special Conditions  in writing, by the Community Development Department. The Intil a final inspection has been completed and a Certificate of Expartment (Section 305, Uniform Building Code).  information is correct; I agree to comply with any and all codes, a project. I understand that failure to comply shall result in legal on-use of the building(s).  Date 12-11-06 |

## MONUMENT VIEW HOME

BLOCK 1 / LOT 9 / FILING 1 458 FEATHER COURT

To the

Palce 1 # 2947-262-34-009

10