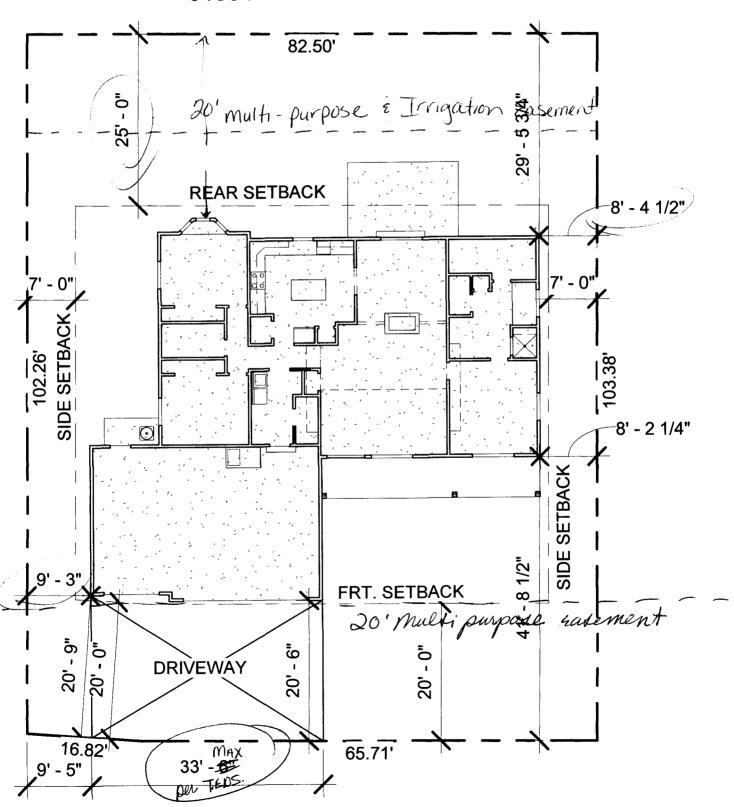

## **Community Development Department**

| Building Address 2854 Fewer Ave                    | No. of Existing Bldgs No. Proposed                                                                                                      |
|----------------------------------------------------|-----------------------------------------------------------------------------------------------------------------------------------------|
| Parcel No. 2943-191-21-002                         | Sq. Ft. of Existing Bldgs Sq. Ft. Proposed 2516                                                                                         |
| Subdivision White Willow Sub.                      | Sq. Ft. of Lot / Parcel 850 4                                                                                                           |
| Filing Block Lot                                   | Sq. Ft. Coverage of Lot by Structures & Impervious Surface                                                                              |
| OWNER INFORMATION:                                 | (Total Existing & Proposed) <b>ROULD</b> 3130  Height of Proposed Structure 17 1                                                        |
| Name Dave & Dessie Hathorne                        | DESCRIPTION OF WORK & INTENDED USE:                                                                                                     |
| Address 397 Myrhh St                               | New Single Family Home (*check type below) Interior Remodel Addition                                                                    |
| City/State/Zip Grand Sct Co, 81504                 | Other (please specify):                                                                                                                 |
| APPLICANT INFORMATION:                             | *TYPE OF HOME PROPOSED:                                                                                                                 |
| Name Dave & Debbie Hathir so.                      | Site Built Manufactured Home (UBC)  Manufactured Home (HUD)                                                                             |
| Address 397 Mysha St.                              | Other (please specify):                                                                                                                 |
| City / State / Zip Crand et, Co NO                 | OTES:                                                                                                                                   |
| Telephone 970 - 985 - 1285                         |                                                                                                                                         |
|                                                    | xisting & proposed structure location(s), parking, setbacks to all n & width & all easements & rights-of-way which abut the parcel.     |
|                                                    |                                                                                                                                         |
|                                                    | MUNITY DEVELOPMENT DEPARTMENT STAFF                                                                                                     |
| THIS SECTION TO BE COMPLETED BY COMM               | MUNITY DEVELOPMENT DEPARTMENT STAFF  Maximum coverage of lot by structures                                                              |
|                                                    |                                                                                                                                         |
| ZONE <u> </u>                                      | Maximum coverage of lot by structures                                                                                                   |
| ZONEP - 4  SETBACKS: Front from property line (PL) | Maximum coverage of lot by structures                                                                                                   |
| ZONE                                               | Permanent Foundation Required: YES X NO  Parking Requirement  Special Conditions Engineered foundation  (Aprill - ACO approval required |
| ZONE                                               | Maximum coverage of lot by structures                                                                                                   |
| SETBACKS: Front                                    | Maximum coverage of lot by structures                                                                                                   |
| SETBACKS: Front                                    | Permanent Foundation Required: YES_X_NO                                                                                                 |
| SETBACKS: Front                                    | Permanent Foundation Required: YES_X_NO                                                                                                 |
| SETBACKS: Front                                    | Permanent Foundation Required: YES_X_NO                                                                                                 |
| SETBACKS: Front                                    | Permanent Foundation Required: YES_X_NO                                                                                                 |
| SETBACKS: Front                                    | Permanent Foundation Required: YES_X_NO                                                                                                 |
| SETBACKS: Front                                    | Permanent Foundation Required: YES_X_NO                                                                                                 |