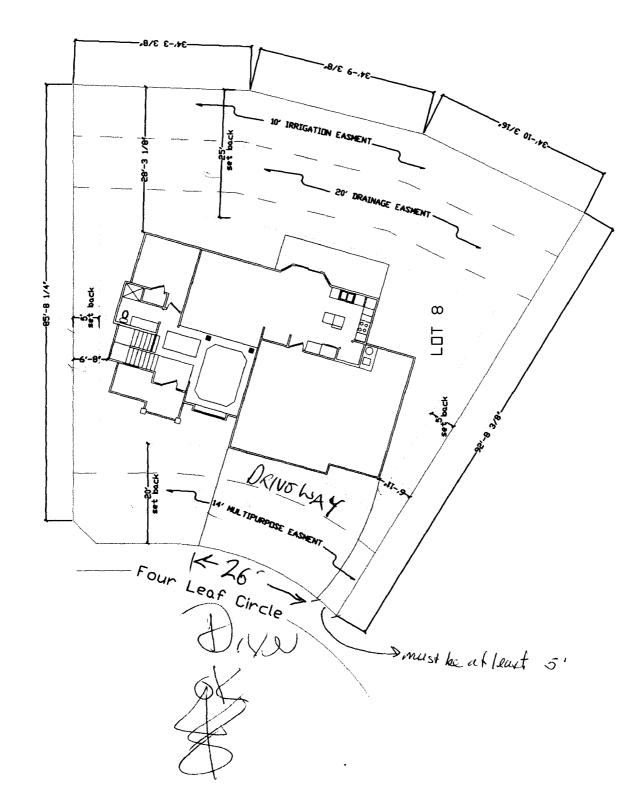

|
| THIS SECTION TO BE COMPLETED BY COMM  ZONE                                                                                                                                     | Maximum coverage of lot by structures                                                                                                                                                                                                                                                                                                                                                                                                                                                                                     |





- Application of the Apple A



PLOT PLAN 2947 FOUR LEAF CIRCLE