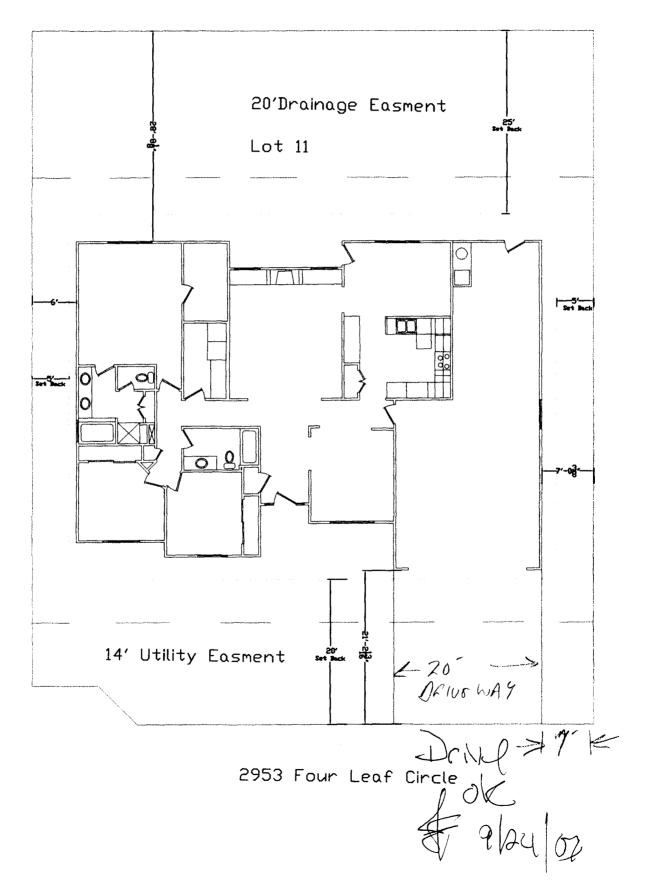

|                                                                                                                                                                                                                                                                                                                                                              | BLDG PERMIT NO.                                                                           |
|--------------------------------------------------------------------------------------------------------------------------------------------------------------------------------------------------------------------------------------------------------------------------------------------------------------------------------------------------------------|-------------------------------------------------------------------------------------------|
| TCP \$ 1589,00 (Single Family Residential and Ac                                                                                                                                                                                                                                                                                                             |                                                                                           |
| SIF \$ 440.00/ Community Development                                                                                                                                                                                                                                                                                                                         | nt Department                                                                             |
| 1967 E alarco                                                                                                                                                                                                                                                                                                                                                |                                                                                           |
|                                                                                                                                                                                                                                                                                                                                                              | P.No. of Existing Bldgs No. Proposed                                                      |
| Parcel No. <u>2943-052-84-0//</u>                                                                                                                                                                                                                                                                                                                            | Sq. Ft. of Existing Bldgs Sq. Ft. Proposed                                                |
| Subdivision CLOUCKGLOW JUB                                                                                                                                                                                                                                                                                                                                   | Sq. Ft. of Lot / Parcel                                                                   |
| Filing Block Lot                                                                                                                                                                                                                                                                                                                                             | Sq. Ft. Coverage of Lot by Structures & Impervious Surface<br>(Total Existing & Proposed) |
| OWNER INFORMATION:                                                                                                                                                                                                                                                                                                                                           | Height of Proposed Structure                                                              |
| Name SKELTON CONSTRUCTIN LAC                                                                                                                                                                                                                                                                                                                                 | DESCRIPTION OF WORK & INTENDED USE:                                                       |
| Address P.U. Box 4247                                                                                                                                                                                                                                                                                                                                        | New Single Family Home (*check type below)                                                |
| City/State/Zip FJ. Cu 81502                                                                                                                                                                                                                                                                                                                                  | Other (please specify):                                                                   |
| APPLICANT INFORMATION:                                                                                                                                                                                                                                                                                                                                       | *TYPE OF HOME PROPOSED:                                                                   |
| Name SKELTON CONSTRUCTIONS he                                                                                                                                                                                                                                                                                                                                | Site Built Manufactured Home (UBC)<br>Manufactured Home (HUD)                             |
| Address P. 0 Box 4247                                                                                                                                                                                                                                                                                                                                        | Other (please specify):                                                                   |
| City/State/Zip G-J- Co 81502                                                                                                                                                                                                                                                                                                                                 | NOTES:                                                                                    |
| Telephone (970) 245-900\$                                                                                                                                                                                                                                                                                                                                    |                                                                                           |
| REQUIRED: One plot plan, on 8 1/2" x 11" paper, showing all existing & proposed structure location(s), parking, setbacks to all property lines, ingress/egress to the property, driveway location & width & all easements & rights-of-way which abut the parcel.                                                                                             |                                                                                           |
| THIS SECTION TO BE COMPLETED BY COMM                                                                                                                                                                                                                                                                                                                         | IUNITY DEVELOPMENT DEPARTMENT STAFF                                                       |
| zone <u>R-5</u>                                                                                                                                                                                                                                                                                                                                              | Maximum coverage of lot by structures                                                     |
| SETBACKS: Front from property line (PL)                                                                                                                                                                                                                                                                                                                      | Permanent Foundation Required: YESXNO                                                     |
| Side 5_ from PL Rear 25_ from PL                                                                                                                                                                                                                                                                                                                             | Parking Requirement                                                                       |
| Maximum Height of Structure(s) 35'                                                                                                                                                                                                                                                                                                                           | Special Conditions                                                                        |
| Voting District Driveway<br>Location Approval(Engineers Initials)                                                                                                                                                                                                                                                                                            |                                                                                           |
| Modifications to this Planning Clearance must be approved, in writing, by the Community Development Department. The structure authorized by this application cannot be occupied until a final inspection has been completed and a Certificate of Occupancy has been issued, if applicable, by the Building Department (Section 305, Uniform Building Code).  |                                                                                           |
| I hereby acknowledge that I have read this application and the information is correct; I agree to comply with any and all codes, ordinances, laws, regulations or restrictions which apply to the project. I understand that failure to comply shall result in legal action, which may include but not necessarily be limited to non-use of the building(s). |                                                                                           |
| Applicant Signature                                                                                                                                                                                                                                                                                                                                          | Date 9/21/07                                                                              |
| Department Approvation Paul Hunter                                                                                                                                                                                                                                                                                                                           | Date                                                                                      |
| Additional water and/or fewer (an fee(s) are required:                                                                                                                                                                                                                                                                                                       | NO WOND COLON                                                                             |