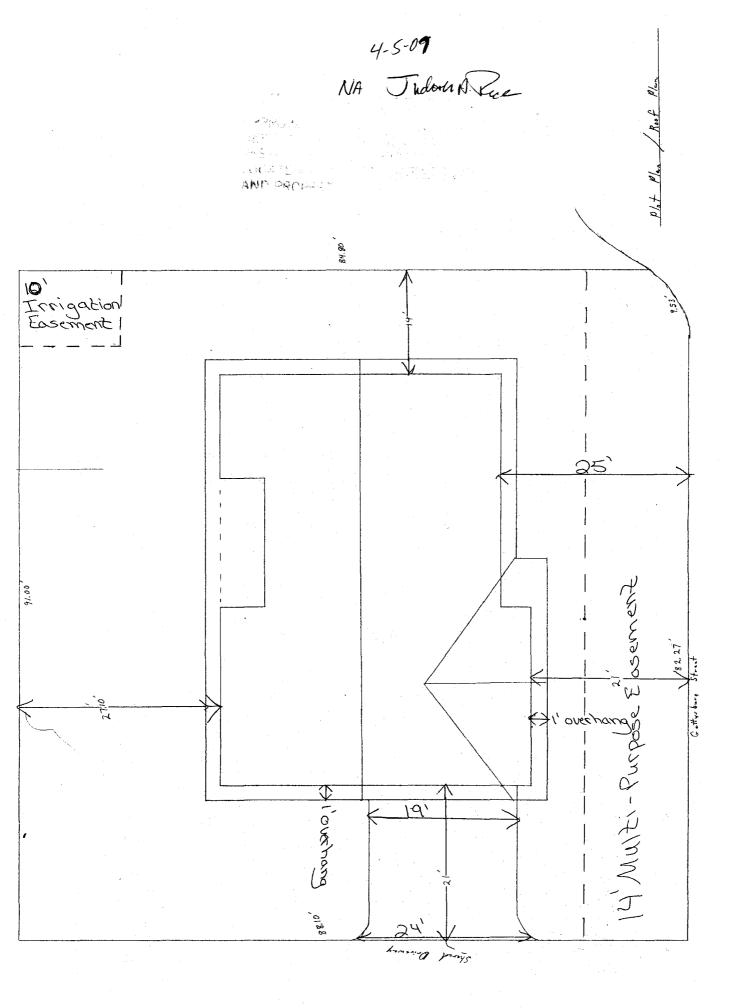

## **PLANNING CLEARANCE**

| BLDG | PERMIT | NO. |  |
|------|--------|-----|--|

(Single Family Residential and Accessory Structures)

**Community Development Department** 

| Building Address 279 Gettysburg                                                                                                                                                                                                                                                                                                                                                                                                                                                       | No. of Existing Bldgs No. Proposed                                                                                                                                                                                                                                                                                                             |
|---------------------------------------------------------------------------------------------------------------------------------------------------------------------------------------------------------------------------------------------------------------------------------------------------------------------------------------------------------------------------------------------------------------------------------------------------------------------------------------|------------------------------------------------------------------------------------------------------------------------------------------------------------------------------------------------------------------------------------------------------------------------------------------------------------------------------------------------|
| Parcel No. 3945-262-43-004                                                                                                                                                                                                                                                                                                                                                                                                                                                            | Sq. Ft. of Existing Bldgs Sq. Ft. Proposed 1,562                                                                                                                                                                                                                                                                                               |
| Subdivision Antietom                                                                                                                                                                                                                                                                                                                                                                                                                                                                  | Sq. Ft. of Lot / Parcel 5, 008                                                                                                                                                                                                                                                                                                                 |
| Filing Block 2 Lot 4                                                                                                                                                                                                                                                                                                                                                                                                                                                                  | Sq. Ft. Coverage of Lot by Structures & Impervious Surface                                                                                                                                                                                                                                                                                     |
| OWNER INFORMATION:                                                                                                                                                                                                                                                                                                                                                                                                                                                                    | (Total Existing & Proposed) 1563  Height of Proposed Structure 5ingle 5tory                                                                                                                                                                                                                                                                    |
| Name Dole Cole                                                                                                                                                                                                                                                                                                                                                                                                                                                                        | DESCRIPTION OF WORK & INTENDED USE:                                                                                                                                                                                                                                                                                                            |
| Address 235 N. 7Em St.                                                                                                                                                                                                                                                                                                                                                                                                                                                                | New Single Family Home (*check type below) Interior Remodel Addition                                                                                                                                                                                                                                                                           |
| City/State/Zip Grand Jct Co                                                                                                                                                                                                                                                                                                                                                                                                                                                           | Other (please specify):                                                                                                                                                                                                                                                                                                                        |
| APPLICANT INFORMATION:                                                                                                                                                                                                                                                                                                                                                                                                                                                                | *TYPE OF HOME PROPOSED:                                                                                                                                                                                                                                                                                                                        |
| Name Cole+ Co. Buildesuc                                                                                                                                                                                                                                                                                                                                                                                                                                                              | Site Built Manufactured Home (UBC) Manufactured Home (HUD)                                                                                                                                                                                                                                                                                     |
| Address 2350.72 St.                                                                                                                                                                                                                                                                                                                                                                                                                                                                   | Other (please specify):                                                                                                                                                                                                                                                                                                                        |
| City / State / Zip 6.5. CO 8/50 NO                                                                                                                                                                                                                                                                                                                                                                                                                                                    | OTES: New Construction 67                                                                                                                                                                                                                                                                                                                      |
| Telephone 248-5460                                                                                                                                                                                                                                                                                                                                                                                                                                                                    | 651                                                                                                                                                                                                                                                                                                                                            |
| REQUIRED: One plot plan, on 8 1/2" x 11" paper, showing all exproperty lines, ingress/egress to the property, driveway location                                                                                                                                                                                                                                                                                                                                                       | risting & proposed structure location(s), parking, setbacks to all                                                                                                                                                                                                                                                                             |
| property mice, mgreediegiese to the property, anventy recalled                                                                                                                                                                                                                                                                                                                                                                                                                        | i & widin & all easements & rights-or-way which abut the parcel. 🔠 🗼                                                                                                                                                                                                                                                                           |
|                                                                                                                                                                                                                                                                                                                                                                                                                                                                                       | IUNITY DEVELOPMENT DEPARTMENT STAFF                                                                                                                                                                                                                                                                                                            |
|                                                                                                                                                                                                                                                                                                                                                                                                                                                                                       |                                                                                                                                                                                                                                                                                                                                                |
| THIS SECTION TO BE COMPLETED BY COMM                                                                                                                                                                                                                                                                                                                                                                                                                                                  | IUNITY DEVELOPMENT DEPARTMENT STAFF                                                                                                                                                                                                                                                                                                            |
| THIS SECTION TO BE COMPLETED BY COMM                                                                                                                                                                                                                                                                                                                                                                                                                                                  | Maximum coverage of lot by structures                                                                                                                                                                                                                                                                                                          |
| THIS SECTION TO BE COMPLETED BY COMM  ZONE                                                                                                                                                                                                                                                                                                                                                                                                                                            | Maximum coverage of lot by structures                                                                                                                                                                                                                                                                                                          |
| THIS SECTION TO BE COMPLETED BY COMM  ZONE                                                                                                                                                                                                                                                                                                                                                                                                                                            | Maximum coverage of lot by structures                                                                                                                                                                                                                                                                                                          |
| THIS SECTION TO BE COMPLETED BY COMM  ZONE                                                                                                                                                                                                                                                                                                                                                                                                                                            | Permanent Foundation Required: YES_XNO  Parking Requirement  Special Conditions  in writing, by the Community Development Department. The notil a final inspection has been completed and a Certificate of the community Development and a Certificate of the community Development and a Certificate of the community Development Department. |
| THIS SECTION TO BE COMPLETED BY COMM  ZONE                                                                                                                                                                                                                                                                                                                                                                                                                                            | Maximum coverage of lot by structures                                                                                                                                                                                                                                                                                                          |
| THIS SECTION TO BE COMPLETED BY COMM  ZONE  SETBACKS: Front  from property line (PL)  Side  from PL  Rear  Driveway  Location Approval  Sergineer's Initials)  Modifications to this Planning Clearance must be approved, structure authorized by this application cannot be occupied u Occupancy has been issued, if applicable, by the Building De  I hereby acknowledge that I have read this application and the ordinances, laws, regulations or restrictions which apply to the | Maximum coverage of lot by structures                                                                                                                                                                                                                                                                                                          |
| THIS SECTION TO BE COMPLETED BY COMM  ZONE  SETBACKS: Front  from PL  Rear  Driveway Location Approval  Setal Structure authorized by this application cannot be occupied u Occupancy has been issued, if applicable, by the Building De  I hereby acknowledge that I have read this application and the ordinances, laws, regulations or restrictions which apply to the action, which may include but not necessarily be limited to no                                              | Maximum coverage of lot by structures                                                                                                                                                                                                                                                                                                          |
| THIS SECTION TO BE COMPLETED BY COMN  ZONE                                                                                                                                                                                                                                                                                                                                                                                                                                            | Maximum coverage of lot by structures                                                                                                                                                                                                                                                                                                          |