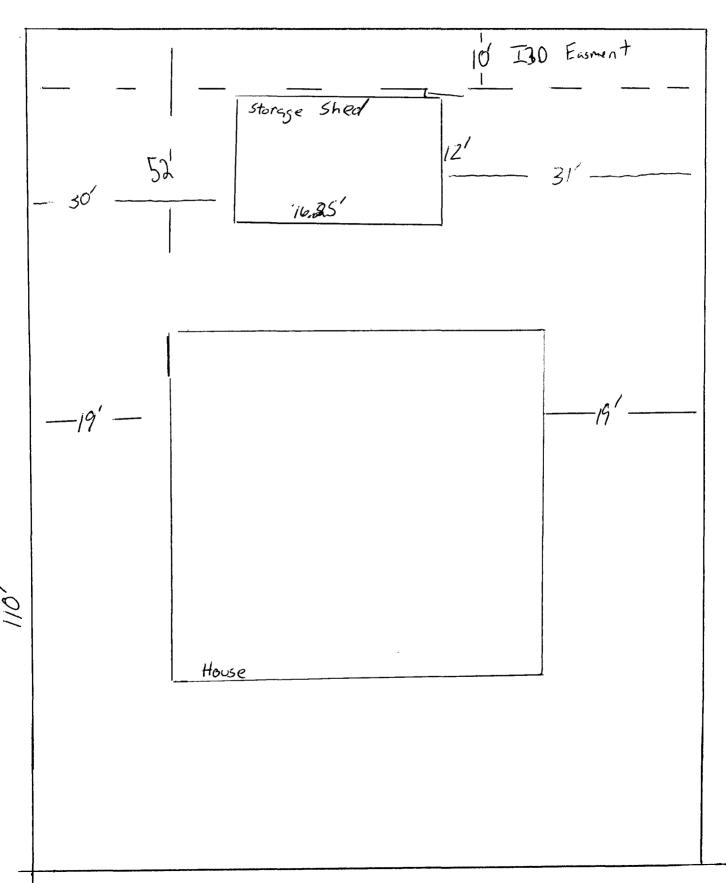

## PLANNING CLEARANCE

| BLDG PE | ERMIT NO. |  |  |
|---------|-----------|--|--|

(Single Family Residential and Accessory Structures)

**Community Development Department** 

| Building Address 287 6-11 Greek  Parcel No. 2943-301-84-008  Subdivision Unaweep Heights  Filing Block Lot  OWNER INFORMATION:                                                                                                                                                                                                                                                                                                                                                                                                                                                                     | No. of Existing Bldgs                                                                                                                                                                                    |
|----------------------------------------------------------------------------------------------------------------------------------------------------------------------------------------------------------------------------------------------------------------------------------------------------------------------------------------------------------------------------------------------------------------------------------------------------------------------------------------------------------------------------------------------------------------------------------------------------|----------------------------------------------------------------------------------------------------------------------------------------------------------------------------------------------------------|
| Name Chris Zanios  Address 287 Gill Greek Ct  City/State/Zip Grand Jct CO 81503                                                                                                                                                                                                                                                                                                                                                                                                                                                                                                                    | DESCRIPTION OF WORK & INTENDED USE:  New Single Family Home (*check type below)  Interior Remodel  Other (please specify): Storege Shed                                                                  |
| APPLICANT INFORMATION:  Name Chris Zanias  Address 287 Gill Creek Cf                                                                                                                                                                                                                                                                                                                                                                                                                                                                                                                               | *TYPE OF HOME PROPOSED:    Site Built                                                                                                                                                                    |
|                                                                                                                                                                                                                                                                                                                                                                                                                                                                                                                                                                                                    | OTES:  xisting & proposed structure location(s), parking, setbacks to all on & width & all easements & rights-of-way which abut the parcel.                                                              |
| THIS SECTION TO BE COMPLETED BY COM                                                                                                                                                                                                                                                                                                                                                                                                                                                                                                                                                                | MUNITY DEVELOPMENT DEPARTMENT STAFF                                                                                                                                                                      |
| zone 151-4                                                                                                                                                                                                                                                                                                                                                                                                                                                                                                                                                                                         | Maximum soverage of let by structures 50                                                                                                                                                                 |
| ·                                                                                                                                                                                                                                                                                                                                                                                                                                                                                                                                                                                                  | Maximum coverage of lot by structures                                                                                                                                                                    |
| SETBACKS: Front 3t/25 from property line (PL)                                                                                                                                                                                                                                                                                                                                                                                                                                                                                                                                                      | Permanent Foundation Required: YESNO                                                                                                                                                                     |
| SETBACKS: Front <u>20/25</u> from property line (PL) Side 1/3 from PL Rear 25/5 from PL                                                                                                                                                                                                                                                                                                                                                                                                                                                                                                            |                                                                                                                                                                                                          |
| SETBACKS: Front <u>20/25</u> from property line (PL) Side 1/3 from PL Rear 25/5 from PL                                                                                                                                                                                                                                                                                                                                                                                                                                                                                                            | Permanent Foundation Required: YESNO                                                                                                                                                                     |
| SETBACKS: Front 20/25 from property line (PL)  Side 1/3 from PL Rear 25/5 from PL  Maximum Height of Structure(s) 35  Driveway                                                                                                                                                                                                                                                                                                                                                                                                                                                                     | Permanent Foundation Required: YESNO  Parking Requirement  Special Conditions                                                                                                                            |
| SETBACKS: Front 20/25 from property line (PL)  Side 1/3 from PL Rear 25/5 from PL  Maximum Height of Structure(s)  Driveway  Location Approval (Engineer's Initials)  Modifications to this Planning Clearance must be approved,                                                                                                                                                                                                                                                                                                                                                                   | Permanent Foundation Required: YESNO  Parking Requirement  Special Conditions  in writing, by the Community Development Department. The until a final inspection has been completed and a Certificate of |
| SETBACKS: Front 20/25 from property line (PL)  Side 1/3 from PL Rear 25/5 from PL  Maximum Height of Structure(s)                                                                                                                                                                                                                                                                                                                                                                                                                                                                                  | Permanent Foundation Required: YESNO                                                                                                                                                                     |
| SETBACKS: Front 20/25 from property line (PL)  Side 1/3 from PL Rear 25/5 from PL  Maximum Height of Structure(s)                                                                                                                                                                                                                                                                                                                                                                                                                                                                                  | Permanent Foundation Required: YESNO                                                                                                                                                                     |
| SETBACKS: Front 2   25   from property line (PL)  Side   1/3   from PL   Rear   25   from PL  Maximum Height of Structure(s)   35    Voting District   Driveway   Location Approval   (Engineer's Initials)  Modifications to this Planning Clearance must be approved, structure authorized by this application cannot be occupied to Occupancy has been issued, if applicable, by the Building Delinereby acknowledge that I have read this application and the ordinances, laws, regulations or restrictions which apply to the action, which may include but not recessarily be limited to not | Permanent Foundation Required: YESNO                                                                                                                                                                     |
| SETBACKS: Front 20/25 from property line (PL)  Side 1/3 from PL Rear 25/5 from PL  Maximum Height of Structure(s)                                                                                                                                                                                                                                                                                                                                                                                                                                                                                  | Permanent Foundation Required: YESNO                                                                                                                                                                     |