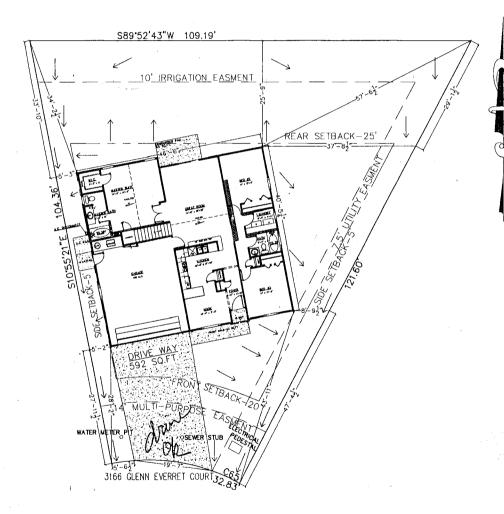

## PLOT PLAN

scale: 1"=15'-0"

CHATFIELD III LOT 9/BLOCK 6 7376 SQ.FT.

| 1st FLOOR LIVING=1432 SQ. FT.     |
|-----------------------------------|
| BONUS FINISHED LIVING=321 SQ. FT. |
| TOTAL LIVING=1753 SQ. FT.         |
| GARAGE=486 SQ. FT.                |

MIN. top Of Foundation— 4657.43' MAX. top Of Foundation— 4659.43'

SETBACKS 20', Front 25', Rear 5', Sides

LOT GRADING DRAINAGE TYPE A

DRAINAGE ---->

| FLATWORK (uncovered unless noted) | (sq. ft. |
|-----------------------------------|----------|
| REAR PATIO                        | 65       |
| COVERED FRONT PATIO               | 12       |
| FRONT WALK                        | 52       |
| A.C. PAD                          | 16       |
| 4x4 PAD                           | 16       |
| DRIVE WAY                         | 592      |
| Total                             | 75.      |

WS 4/18h hagm (1/07

AMMING

EMEN 2

Ridemore Entarprises, Inc 703 23¢ Road Grand Junction, CO. 81505 Phone: 970-242-7444 Fax: 970-242-7454

3166 Glenn Everret Ct LOT 9/BLOCK 6 CHATFIELD III #1753 C1

| DRAWING BY:  |
|--------------|
| DEAMING AT   |
| ASHLEY CHADE |

FLAN DATE: 5/9/07

P