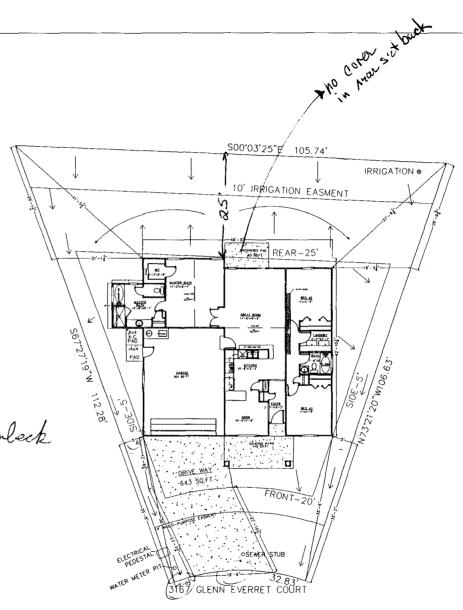

## PLOT PLAN

CHATFIELD III LOT 11/BLOCK 6 7042.16 SQ.FT.

LIVING=1482 SQ. FT. (MODIFIED MASTER) GARAGE=504 SQ. FT.

MIN. top Of Foundation- 4657.24 MAX, top Of Foundation- 4659.24

SETBACKS 20', Front 25', Rear 5' Sides