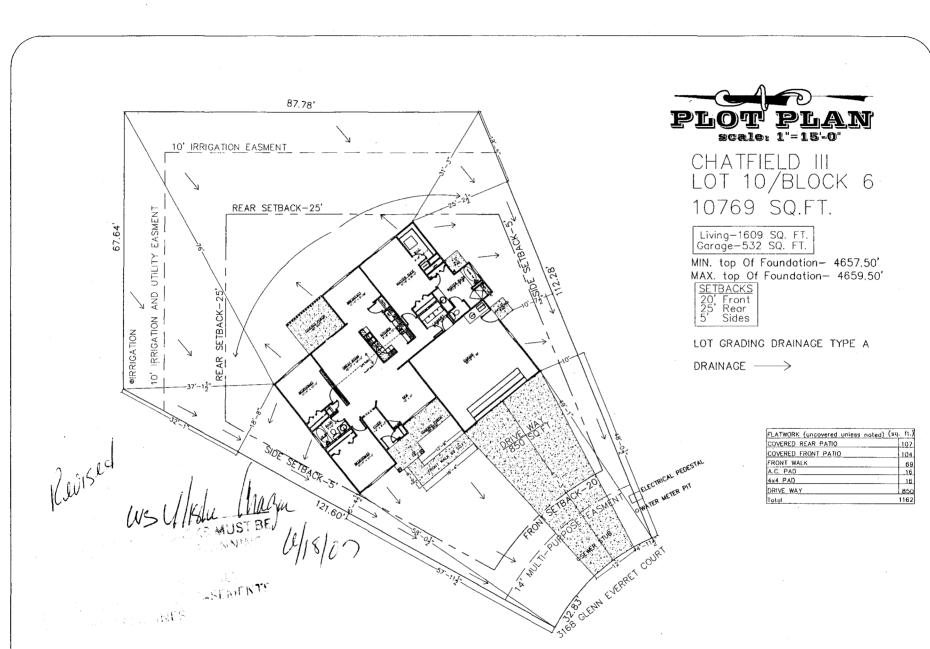

REVISIONS:

DRAWING BY: ASHLEY CHADD

PLAN DATE: 6/8/07

P1

CHATFIELD III LOT 10/BLOCK 6

MIN. top Of Foundation- 4657.50'

LOT GRADING DRAINAGE TYPE A

| FLATWORK (uncovered unless noted) | (sq. ft |
|-----------------------------------|---------|
| COVERED FRONT PATIO _             | 10      |
| FRONT WALK                        | . 6     |
| A.C. PAD                          | 1       |
| 4x4 PAD                           | 1       |
| DRIVE WAY                         | 85      |
| Total                             | _hos    |

| STRUCTURAL | FLATWORK            | (sq. ft.) |
|------------|---------------------|-----------|
| STRUCTURAL | REAR PATIO(COVERED) | 211       |

U CHA. OCK 6 #1609 0  $\overline{C}$  $\bigcirc$ 

DRAWING BY: ASHLEY CHADD