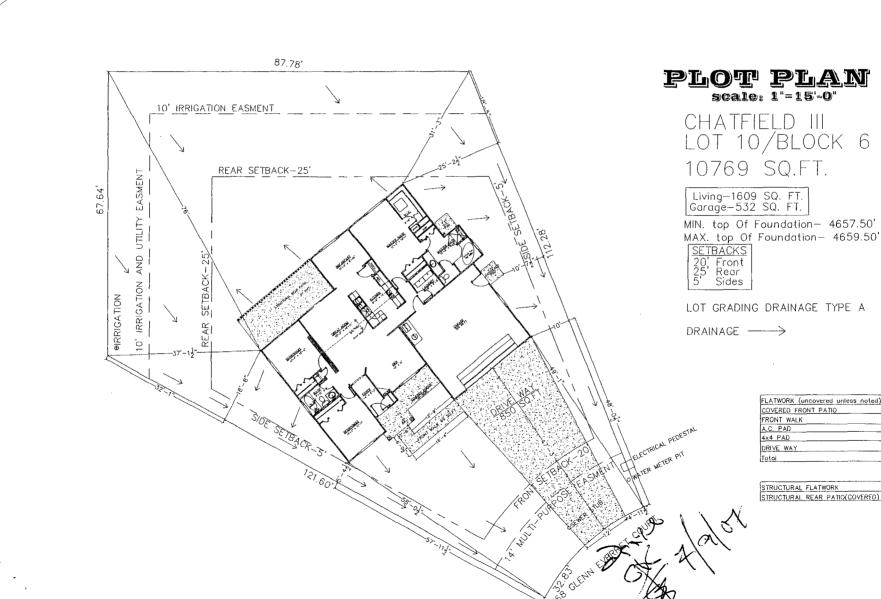

REVISIONS:

DRAWING BY: ASHLEY CHADD

PLAN DATE: 6/8/07

P1

CHATFIELD III LOT 10/BLOCK 6

MIN. top Of Foundation- 4657.50'

LOT GRADING DRAINAGE TYPE A

| FLATWORK (uncovered unless noted) | (sq. ft |
|-----------------------------------|---------|
| COVERED FRONT PATIO _             | 10      |
| FRONT WALK                        | . 6     |
| A.C. PAD                          | 1       |
| 4x4 PAD                           | 1       |
| DRIVE WAY                         | 85      |
| Total                             | _hos    |

| STRUCTURAL | FLATWORK            | (sq. ft.) |
|------------|---------------------|-----------|
| STRUCTURAL | REAR PATIO(COVERED) | 211       |

U CHA. OCK 6 #1609 0  $\overline{C}$  $\bigcirc$ 

DRAWING BY: ASHLEY CHADD