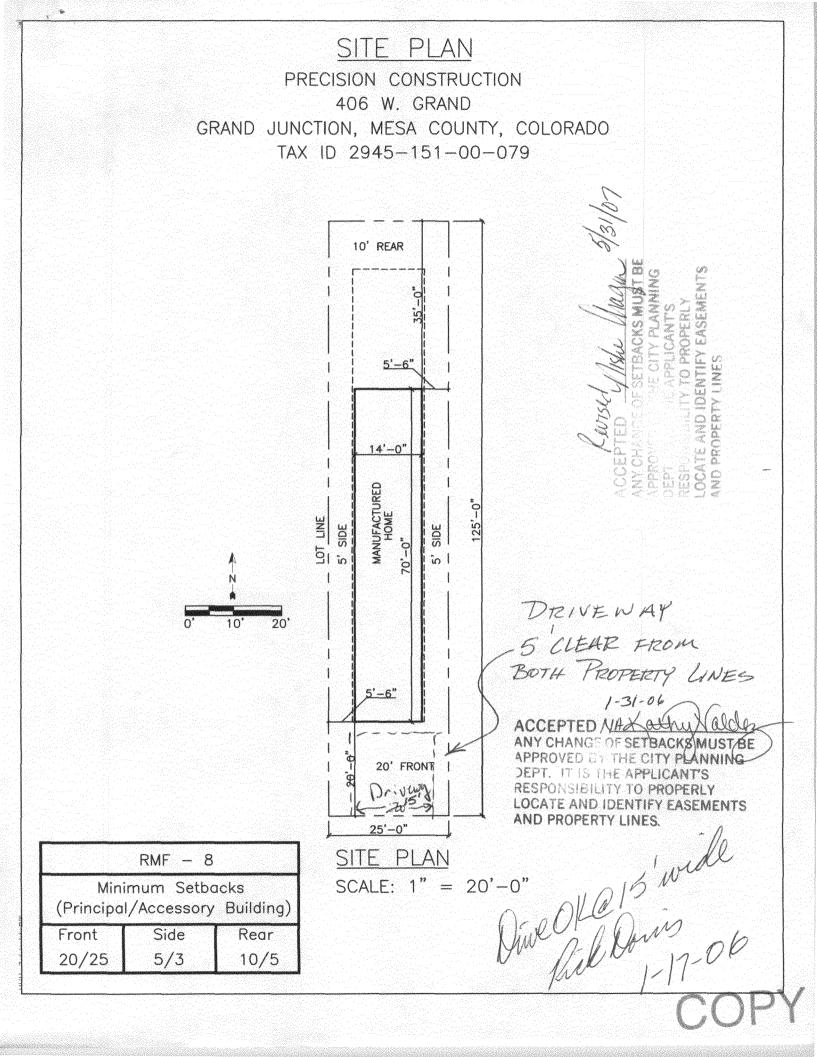

| · · · · · · · · · · · · · · · · · · ·                                                                                                                                                                                                                                                                                                                        |                                                                                                                                     |  |
|--------------------------------------------------------------------------------------------------------------------------------------------------------------------------------------------------------------------------------------------------------------------------------------------------------------------------------------------------------------|-------------------------------------------------------------------------------------------------------------------------------------|--|
| FEE\$ 10.00 , PLANNING CLEA                                                                                                                                                                                                                                                                                                                                  | BLDG PERMIT NO.                                                                                                                     |  |
| TCP \$ fd m 13 / OLe(Single Family Residential and Ac                                                                                                                                                                                                                                                                                                        | ccessory Structures)                                                                                                                |  |
| SIF\$ Pd on 1/31/04 1328+847                                                                                                                                                                                                                                                                                                                                 | nt <u>Department</u>                                                                                                                |  |
| Building Address 4066 Groad                                                                                                                                                                                                                                                                                                                                  | No. of Existing Bldgs No. Proposed                                                                                                  |  |
| Parcel No. 2945-151-00-079                                                                                                                                                                                                                                                                                                                                   | Sq. Ft. of Existing Bldgs Sq. Ft. Proposed                                                                                          |  |
| Subdivision                                                                                                                                                                                                                                                                                                                                                  | Sq. Ft. of Lot / Parcel 3/25                                                                                                        |  |
| Filing Block Lot                                                                                                                                                                                                                                                                                                                                             | Sq. Ft. Coverage of Lot by Structures & Impervious Surface                                                                          |  |
| OWNER INFORMATION:                                                                                                                                                                                                                                                                                                                                           | (Total Existing & Proposed)<br>Height of Proposed Structure/7                                                                       |  |
| Name Darren Davidson<br>Address 2829 North fire 201<br>City/State/Zip Grand Joh (08150)                                                                                                                                                                                                                                                                      | DESCRIPTION OF WORK & INTENDED USE:<br>New Single Family Home (*check type below)<br>Interior Remodel<br>Other (please specify):    |  |
| APPLICANT INFORMATION:                                                                                                                                                                                                                                                                                                                                       | *TYPE OF HOME PROPOSED:                                                                                                             |  |
| Name Steve Ventilla                                                                                                                                                                                                                                                                                                                                          | Site Built Manufactured Home (UBC)<br>Manufactured Home (HUD)                                                                       |  |
| Address 2829 North Ave 201                                                                                                                                                                                                                                                                                                                                   | Other (please specify):                                                                                                             |  |
| City/State/Zip Grand Jol, 6850/ NC                                                                                                                                                                                                                                                                                                                           | DTES: Install Mobile Hone,                                                                                                          |  |
| Telephone <u>234-2000</u>                                                                                                                                                                                                                                                                                                                                    |                                                                                                                                     |  |
|                                                                                                                                                                                                                                                                                                                                                              | kisting & proposed structure location(s), parking, setbacks to all n & width & all easements & rights-of-way which abut the parcel. |  |
|                                                                                                                                                                                                                                                                                                                                                              | NUNITY DEVELOPMENT DEPARTMENT STAFF                                                                                                 |  |
| ZONEK-8                                                                                                                                                                                                                                                                                                                                                      | Maximum coverage of lot by structures70 70                                                                                          |  |
| SETBACKS: Frontfrom property line (PL)                                                                                                                                                                                                                                                                                                                       | Permanent Foundation Required: YES_XNO                                                                                              |  |
| Side <u><math>5'</math></u> from PL Rear <u><math>10'</math></u> from PL                                                                                                                                                                                                                                                                                     | Parking Requirement                                                                                                                 |  |
| Maximum Height of Structure(s)                                                                                                                                                                                                                                                                                                                               | Special Conditions                                                                                                                  |  |
| Voting District Driveway<br>Location Approval RAD Ser<br>(Engineer's Initials)                                                                                                                                                                                                                                                                               | iotes                                                                                                                               |  |
| Modifications to this Planning Clearance must be approved, in writing, by the Community Development Department. The structure authorized by this application cannot be occupied until a final inspection has been completed and a Certificate of Occupancy has been issued, if applicable, by the Building Department (Section 305, Uniform Building Code).  |                                                                                                                                     |  |
| I hereby acknowledge that I have read this application and the information is correct; I agree to comply with any and all codes, ordinances, laws, regulations or restrictions which apply to the project. I understand that failure to comply shall result in legal action, which may include but not necessarily be limited to non-use of the building(s). |                                                                                                                                     |  |
| Applicant Signature                                                                                                                                                                                                                                                                                                                                          | n-use of the building(s).<br>Date $5-31-07$ 0 $2031$                                                                                |  |