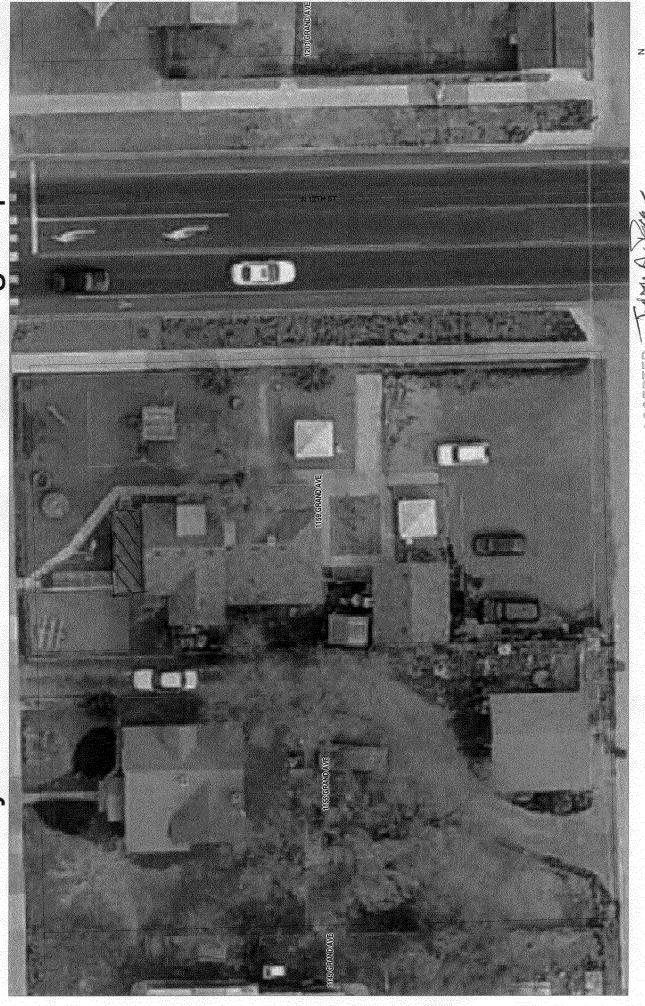

## City of Grand Junction GIS Zoning Map ©

SCALE 1:303 20 FEET

LOCATE AND IDENTIFY EASEMENTS Tuesday, August 21, 2007 10:52 AM APPROVED BY THE CITY PLANSING. 

http://gis-web-fs.ci.grandjct.co.us/maps6/Zoning\_Map1.mwf