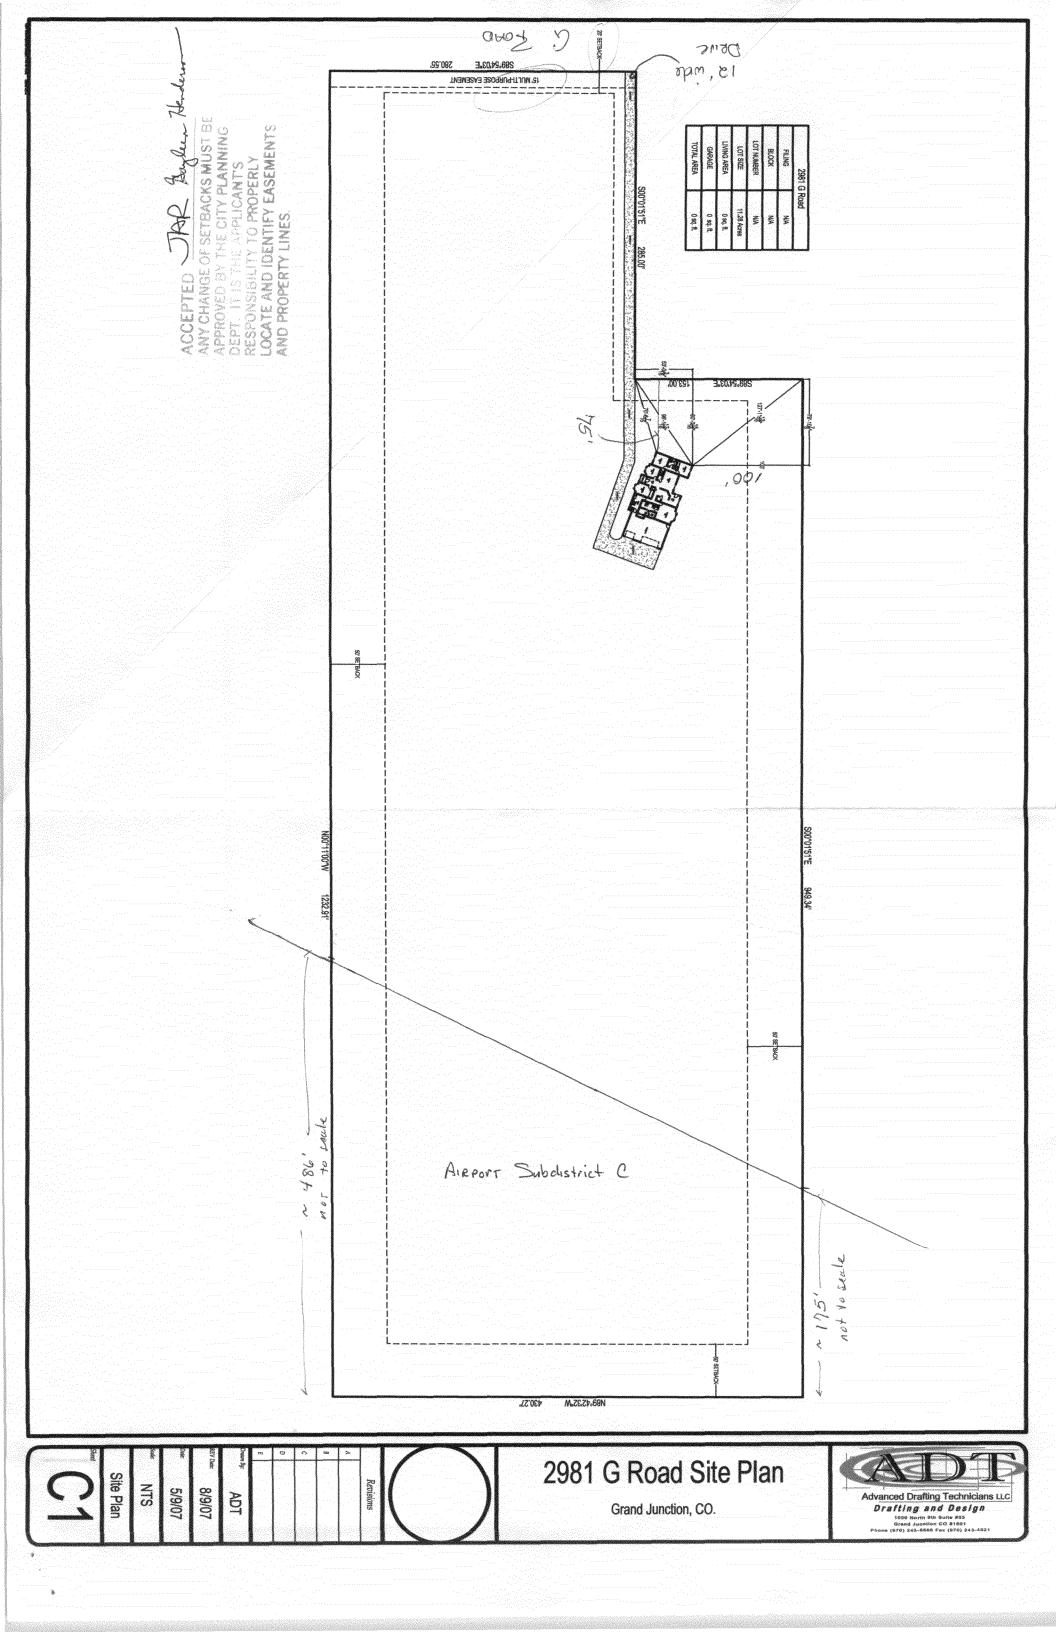

| · · · · · · · · · · · · · · · · · · ·                                                                                                                                                                                                                                                     |                                                                                                                                                                                               |
|-------------------------------------------------------------------------------------------------------------------------------------------------------------------------------------------------------------------------------------------------------------------------------------------|-----------------------------------------------------------------------------------------------------------------------------------------------------------------------------------------------|
| FEE \$ 10.00 PLANNING CLE                                                                                                                                                                                                                                                                 | ARANCE BLDG PERMIT NO.                                                                                                                                                                        |
| TCP \$ 15 87. 00 (Single Family Residential and A                                                                                                                                                                                                                                         |                                                                                                                                                                                               |
| SIF \$ 460. D0 Community Developm                                                                                                                                                                                                                                                         | ent Department                                                                                                                                                                                |
| $m_{1}$ $A =$                                                                                                                                                                                                                                                                             | ,                                                                                                                                                                                             |
| Building Address 2981 G ZOAD                                                                                                                                                                                                                                                              | No. of Existing Bldgs No. Proposed                                                                                                                                                            |
| Parcel No                                                                                                                                                                                                                                                                                 | Sq. Ft. of Existing Bldgs Sq. Ft. Proposed _33000                                                                                                                                             |
| Subdivision HAMILU SUB (1487)                                                                                                                                                                                                                                                             | Sq. Ft. of Lot / Parcel O Actes                                                                                                                                                               |
| Filing Block Lot 2                                                                                                                                                                                                                                                                        | Sq. Ft. Coverage of Lot by Structures & Impervious Surface<br>(Total Existing & Proposed)                                                                                                     |
| OWNER INFORMATION:                                                                                                                                                                                                                                                                        | Height of Proposed Structure                                                                                                                                                                  |
| Name Roz, Jupy LAURTU                                                                                                                                                                                                                                                                     | DESCRIPTION OF WORK & INTENDED USE:                                                                                                                                                           |
| Address 2985 G Roop                                                                                                                                                                                                                                                                       | New Single Family Home (*check type below)                                                                                                                                                    |
| City / State / Zip C 5 81584                                                                                                                                                                                                                                                              | Other (please specify):                                                                                                                                                                       |
|                                                                                                                                                                                                                                                                                           |                                                                                                                                                                                               |
| APPLICANT INFORMATION:                                                                                                                                                                                                                                                                    | *TYPE OF HOME PROPOSED:                                                                                                                                                                       |
| Name TRAD THOMPSON                                                                                                                                                                                                                                                                        | Manufactured Home (HUD)                                                                                                                                                                       |
| Address <u>S62 StlpStare St</u>                                                                                                                                                                                                                                                           | Other (please specify)                                                                                                                                                                        |
| City / State / Zip 65 Co 81504                                                                                                                                                                                                                                                            | IOTES:                                                                                                                                                                                        |
| Telephone 21(0 - 2884                                                                                                                                                                                                                                                                     |                                                                                                                                                                                               |
| REQUIRED: One plot plan, on 8 1/2" x 11" paper, showing all                                                                                                                                                                                                                               | existing & proposed structure location(s), parking, setbacks to all                                                                                                                           |
|                                                                                                                                                                                                                                                                                           | on & width & all easements & rights-of-way which abut the parcel.                                                                                                                             |
| PP                                                                                                                                                                                                                                                                                        | IMUNITY DEVELOPMENT DEPARTMENT STAFF                                                                                                                                                          |
| ZONE K-K                                                                                                                                                                                                                                                                                  | Maximum coverage of lot by structures                                                                                                                                                         |
| SETBACKS: Front $2^{\circ}$ from property line (PL)                                                                                                                                                                                                                                       | Permanent Foundation Required: YES X NO                                                                                                                                                       |
| Side <u>50</u> from PL Rear <u>50</u> from PL                                                                                                                                                                                                                                             | Parking Requirement                                                                                                                                                                           |
| Maximum Height of Structure(s)35'                                                                                                                                                                                                                                                         | Special Conditions                                                                                                                                                                            |
| Driveway 🚽 a a                                                                                                                                                                                                                                                                            |                                                                                                                                                                                               |
| Voting District Location Approval OK12_<br>(Engineer's Initial                                                                                                                                                                                                                            | s)                                                                                                                                                                                            |
|                                                                                                                                                                                                                                                                                           | , in writing, by the Community Development Department. The                                                                                                                                    |
|                                                                                                                                                                                                                                                                                           | until a final inspection has been completed and a Certificate of                                                                                                                              |
|                                                                                                                                                                                                                                                                                           | Pepartment (Section 305, Uniform Building Code).                                                                                                                                              |
| Occupancy has been issued, if applicable, by the Building D                                                                                                                                                                                                                               |                                                                                                                                                                                               |
| Occupancy has been issued, if applicable, by the Building D<br>I hereby acknowledge that I have read this application and the<br>ordinances, laws, regulations or restrictions which apply to the                                                                                         | e information is correct; I agree to comply with any and all codes,<br>ne project. I understand that failure to comply shall result in legal                                                  |
| Occupancy has been issued, if applicable, by the Building D<br>I hereby acknowledge that I have read this application and the<br>ordinances, laws, regulations or restrictions which apply to the<br>action, which may include but not necessarily be limited to n                        | e information is correct; I agree to comply with any and all codes,<br>ne project. I understand that failure to comply shall result in legal                                                  |
| Occupancy has been issued, if applicable, by the Building D<br>I hereby acknowledge that I have read this application and the<br>ordinances, laws, regulations or restrictions which apply to the<br>action, which may include but not necessarily be limited to n<br>Applicant Signature | e information is correct; I agree to comply with any and all codes,<br>ne project. I understand that failure to comply shall result in legal<br>ion-use of the building(s).<br>Date $7-26.07$ |
| Occupancy has been issued, if applicable, by the Building D<br>I hereby acknowledge that I have read this application and the                                                                                                                                                             | e information is correct; I agree to comply with any and all codes,<br>ne project. I understand that failure to comply shall result in legal<br>ion-use of the building(s).<br>Date $7-26.07$ |