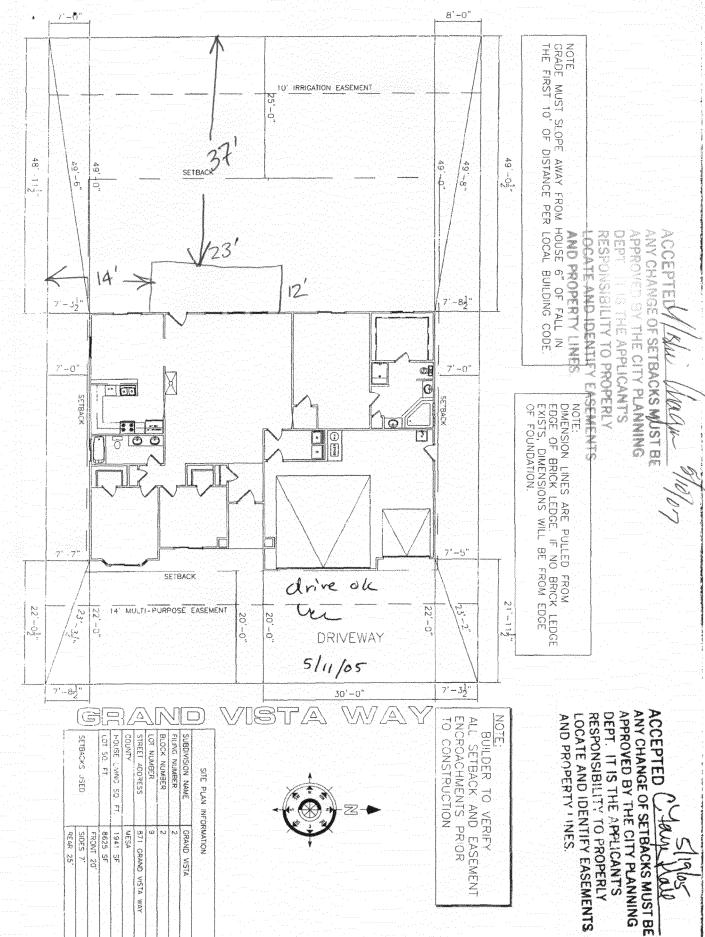

| On $\psi$                                                                                                                                                                                                                                                                                                                                                                                                                           |                                                                                                                                     |
|-------------------------------------------------------------------------------------------------------------------------------------------------------------------------------------------------------------------------------------------------------------------------------------------------------------------------------------------------------------------------------------------------------------------------------------|-------------------------------------------------------------------------------------------------------------------------------------|
| Building Address 871 Grand Vistary.                                                                                                                                                                                                                                                                                                                                                                                                 | No. of Existing Bldgs/ No. Proposed                                                                                                 |
| Parcel No. 2701-261-36-023                                                                                                                                                                                                                                                                                                                                                                                                          | Sq. Ft. of Existing Bldgs 2003 Sq. Ft. Proposed 216                                                                                 |
| Subdivision Gravel Vista                                                                                                                                                                                                                                                                                                                                                                                                            | Sq. Ft. of Lot / Parcel                                                                                                             |
| Filing Block Lot                                                                                                                                                                                                                                                                                                                                                                                                                    | Sq. Ft. Coverage of Lot by Structures & Impervious Surface (Total Existing & Proposed)                                              |
| OWNER INFORMATION:                                                                                                                                                                                                                                                                                                                                                                                                                  | Height of Proposed Structure                                                                                                        |
| Name Pat Unverfarth  Address 871 Grand Vista Wy  City/State/Zip Gravel Way 8/506                                                                                                                                                                                                                                                                                                                                                    | DESCRIPTION OF WORK & INTENDED USE:  New Single Family Home (*check type below) Interior Remodel Other (please specify):            |
| APPLICANT INFORMATION:                                                                                                                                                                                                                                                                                                                                                                                                              | *JYPE OF HOME PROPOSED:                                                                                                             |
| Name ON TRACK BUDS.                                                                                                                                                                                                                                                                                                                                                                                                                 | Site Built Manufactured Home (UBC) Manufactured Home (HUD)                                                                          |
| Address 965 E. Ottley Are                                                                                                                                                                                                                                                                                                                                                                                                           | Other (please specify):                                                                                                             |
| City/State/Zip Fruita Co 21521 NC                                                                                                                                                                                                                                                                                                                                                                                                   | otes: Katio Cover                                                                                                                   |
| Telephone 201-1752                                                                                                                                                                                                                                                                                                                                                                                                                  |                                                                                                                                     |
|                                                                                                                                                                                                                                                                                                                                                                                                                                     | cisting & proposed structure location(s), parking, setbacks to all n & width & all easements & rights-of-way which abut the parcel. |
|                                                                                                                                                                                                                                                                                                                                                                                                                                     |                                                                                                                                     |
| THIS SECTION TO BE COMPLETED BY COMM                                                                                                                                                                                                                                                                                                                                                                                                |                                                                                                                                     |
| ZONE RSF-4                                                                                                                                                                                                                                                                                                                                                                                                                          | MUNITY DEVELOPMENT DEPARTMENT STAFF  Maximum coverage of lot by structures                                                          |
| ZONE                                                                                                                                                                                                                                                                                                                                                                                                                                | MUNITY DEVELOPMENT DEPARTMENT STAFF                                                                                                 |
| ZONE RSF-4                                                                                                                                                                                                                                                                                                                                                                                                                          | MUNITY DEVELOPMENT DEPARTMENT STAFF  Maximum coverage of lot by structures                                                          |
| ZONE                                                                                                                                                                                                                                                                                                                                                                                                                                | MUNITY DEVELOPMENT DEPARTMENT STAFF  Maximum coverage of lot by structures                                                          |
| ZONE                                                                                                                                                                                                                                                                                                                                                                                                                                | MUNITY DEVELOPMENT DEPARTMENT STAFF  Maximum coverage of lot by structures                                                          |
| ZONE                                                                                                                                                                                                                                                                                                                                                                                                                                | MUNITY DEVELOPMENT DEPARTMENT STAFF  Maximum coverage of lot by structures                                                          |
| SETBACKS: Front from property line (PL)  Side from PL Rear from PL  Maximum Height of Structure(s) Driveway  Voting District Driveway Location Approval (Engineer's Initials)  Modifications to this Planning Clearance must be approved, structure authorized by this application cannot be occupied u Occupancy has been issued, if applicable, by the Building De I hereby acknowledge that I have read this application and the | MUNITY DEVELOPMENT DEPARTMENT STAFF  Maximum coverage of lot by structures                                                          |
| SETBACKS: Front                                                                                                                                                                                                                                                                                                                                                                                                                     | MUNITY DEVELOPMENT DEPARTMENT STAFF  Maximum coverage of lot by structures                                                          |
| SETBACKS: Front                                                                                                                                                                                                                                                                                                                                                                                                                     | MUNITY DEVELOPMENT DEPARTMENT STAFF  Maximum coverage of lot by structures                                                          |
| SETBACKS: Front                                                                                                                                                                                                                                                                                                                                                                                                                     | Maximum coverage of lot by structures                                                                                               |
| SETBACKS: Front                                                                                                                                                                                                                                                                                                                                                                                                                     | MUNITY DEVELOPMENT DEPARTMENT STAFF  Maximum coverage of lot by structures                                                          |