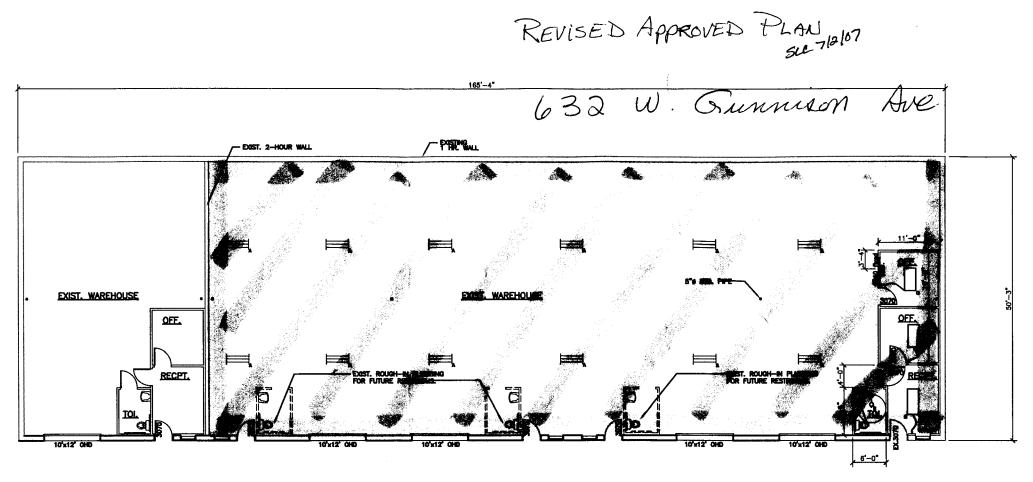

# 632 W. Germeson B

DRAWN: rdr

GRAND FLANNERS 917 MAIN STREE GRAND JUNCTION COLORADO 8150 (970) 241-190

| FLOOR      | PLAN |
|------------|------|
| 1/8"=1"-0" |      |

| LIGHT FIXTURE SCHEDULE - TYP EA. UNIT |                      |           |             |
|---------------------------------------|----------------------|-----------|-------------|
| MARK                                  | DESCRIPTION          | MOUNTING  | LAMP        |
| A                                     | HI-BAY FLOURSCENT    | SUSPENDED | (6) 60 WATT |
|                                       | INCANDESCENT         | SURFACE   | 75 WATT     |
| C                                     | 2x 4 FLUORESCENT WRA | SURFACE   | (3) 32 WATT |