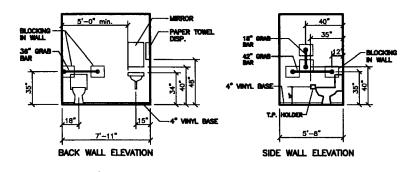

N

SANITARY SEWER MAIN LINE

- SS ----- SANITARY SEWER SERVICE

. DATE REVISIONS

NO. DATE F

DRAWN: rdr

GRAND FLANNERS 917 MAIN STREE GRAND JUNCTION COLORADO 8150 (970) 241-190





| FLOOR      | PLAN |
|------------|------|
| 1/8"=1"-0" |      |



| LIGHT FIXTURE SCHEDULE - TYP EA. UNIT |                      |           |             |
|---------------------------------------|----------------------|-----------|-------------|
| MARK                                  | DESCRIPTION          | MOUNTING  | LAMP        |
| A                                     | HI-BAY FLOURSCENT    | SUSPENDED | (6) 60 WATT |
|                                       | INCANDESCENT         | SURFACE   | 75 WATT     |
| C                                     | 2x 4 FLUORESCENT WRA | SURFACE   | (3) 32 WATT |



TYPICAL TOILET ROOM ELEVATIONS

### CODE REVIEW:

NO. DATE PENSON

A

DATE 8/28/07

DESIGNATE OF

A1