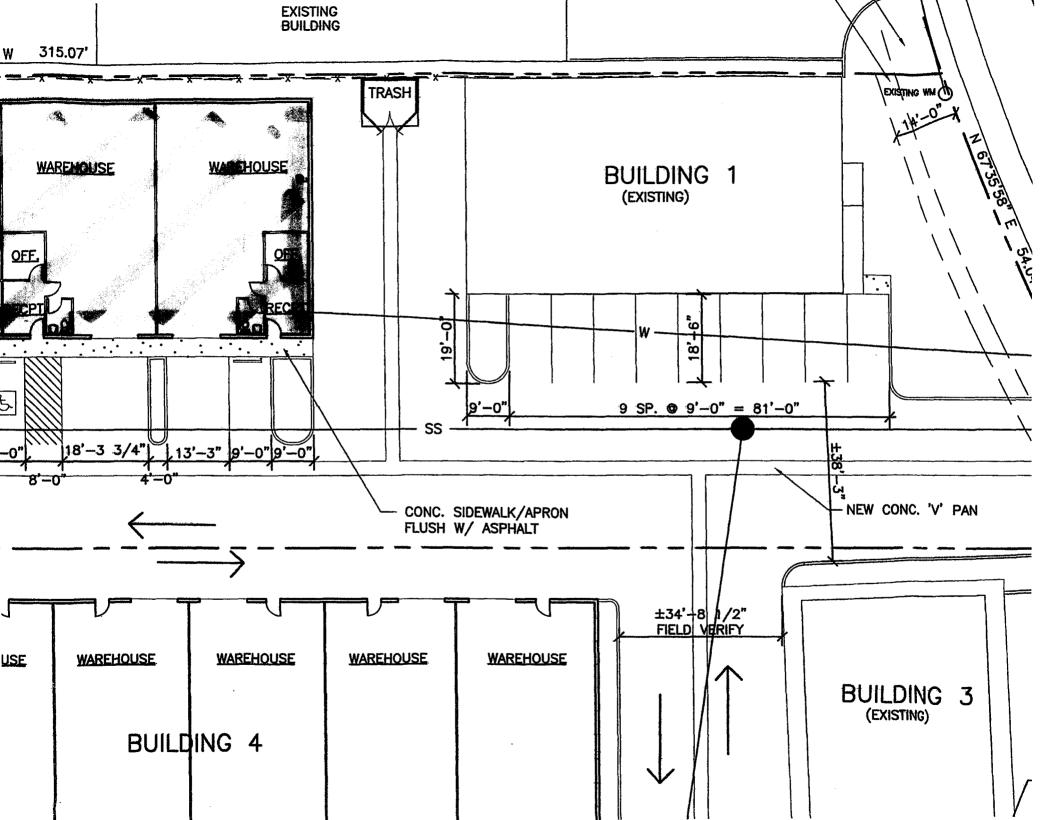

## PARKING REQUIREMENTS

PHASES I AND II

**BUILDING 1** 

OFFICE - 900 SF/300 = 3 SPACES WAREHOUSE - 2726 SF/100 = 2.7 = 3 SPACES TOTAL SPACES REQURED = 6

**BUILDING 2 (EACH UNIT)** 

OFFICE -250 SF/300 = .83 = 1 SPACEWAREHOUSE -1323 SF/1000 = 1.3 = 2 SPACESTOTAL SPACES REQUIRED/UNIT = 3 SPACES 5 UNITS  $\times$  3 SPACES/UNIT = 15 SPACES

**BUILDING 3** 

OFFICE - 2025 SF/300 = 6.76 = 7 SPACES TOTAL SPACES REQUIRED = 7 SPACES

**BUILDING 4 (EACH UNIT)** 

OFFICE - 352 SF/300 = 1.3 = 2 SPACES
WAREHOUSE - 1,543 SF/1000 = 1.5 = 2 SPACES
TOTAL SPACES REQUIRED/UNIT = 4 SPACES
7 UNITS x 4 SPACES/UNIT = 21 SPACES

**BUILDING 5 (EACH UNIT)** 

OFFICE - 254 SF/300 - .85 = 1 SPACE
WAREHOUSE - 1,832 SF/1000 = 1.8 = 2 SPACES
TOTAL SPACES REQUIRED/UNIT = 3 SPACES
2 UNITS x 3 SPACES/UNIT = 6 SPACES

OFFICE - 299 SF/300 = .99 = 1 SPACE WAREHOUSE - 2,468 SF/1000 = 2.5 = 3 SPACES TOTAL SPACES REQUIRED/UNIT = 4 SPACES 2 UNITS x 4 SPACES/UNIT = 8 SPACES

TOTAL SPACES REQUIRED PER BUILDING 5 = 6 SPACES + 8 SPACES = 14 SPACES

THEREFORE:

TOTAL NUMBER OF SPACES REQUIRED = 6+15+7+21+14 = 63 SPACES

TOTAL SPACES PROVIDED = 64 SPACES

### LEGEND

PROPERTY LINE

LINE OF UTILITY EASEMENT

8" SAN

SANITARY SEWER MAIN LINE

- SS ----- SANITARY SEWER SERVICE

. DATE REVISIONS

NO. DATE F