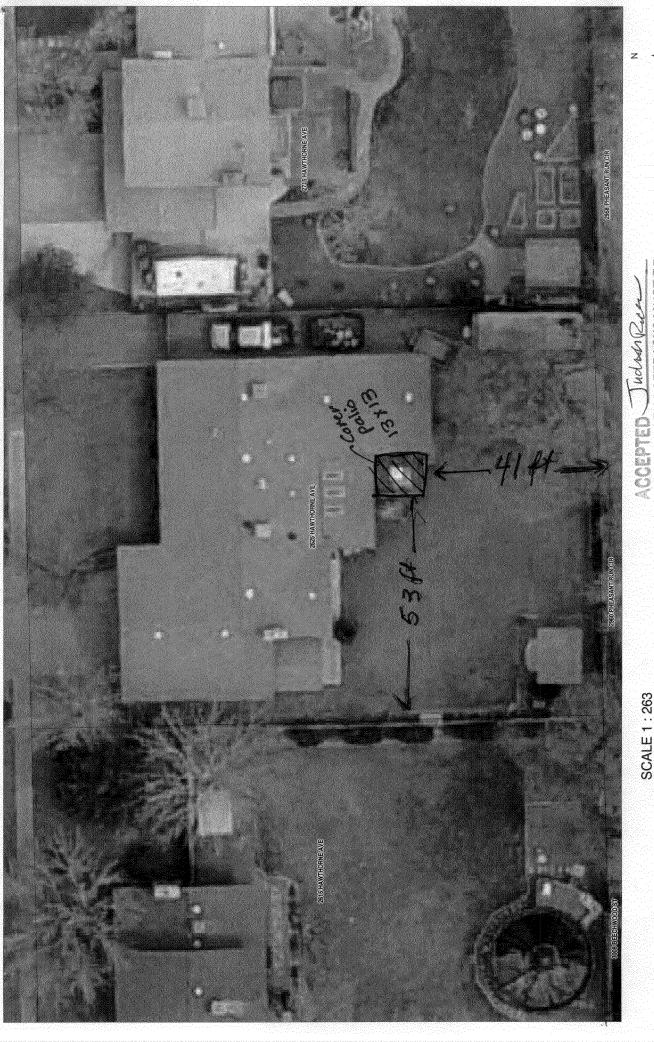

| FEE\$ 10.00 PLANNING CLE                                                                                                                                                                        | ARANCE                                                                                 | BLDG PERMIT NO.                               |
|-------------------------------------------------------------------------------------------------------------------------------------------------------------------------------------------------|----------------------------------------------------------------------------------------|-----------------------------------------------|
| TCP \$ (Single Family Residential and A                                                                                                                                                         | <del></del>                                                                            |                                               |
| SIF \$ Community Developm                                                                                                                                                                       |                                                                                        |                                               |
| Building Address 2625 HawTHORNE AV                                                                                                                                                              |                                                                                        | No. Proposed                                  |
| Parcel No. 2945 014 09 030                                                                                                                                                                      | Sq. Ft. of Existing Blo                                                                | No. Proposed                                  |
| Subdivision Spung Valley                                                                                                                                                                        | Sq. Ft. of Lot / Parcel 285                                                            |                                               |
| iling Block Lot                                                                                                                                                                                 | Sq. Ft. Coverage of Lot by Structures & Impervious Surface (Total Existing & Proposed) |                                               |
| OWNER INFORMATION:                                                                                                                                                                              | Height of Proposed Structure                                                           |                                               |
| lame JERRY DOWDY                                                                                                                                                                                |                                                                                        | WORK & INTENDED USE:                          |
| address 2625 HAWTHORNE AVE                                                                                                                                                                      | New Single Family Home (*check type below) Interior Remodel                            |                                               |
| ity / State / Zip G.J. Co 81506                                                                                                                                                                 | Other (please spe                                                                      | ecify): Patro Carey                           |
| PPLICANT INFORMATION:                                                                                                                                                                           | *TYPE OF HOME F                                                                        |                                               |
| ame Dura Systems INC                                                                                                                                                                            | Site Built Manufactured Home (UBC Manufactured Home (HUD)                              |                                               |
| ddress 269 VILLAGE LN                                                                                                                                                                           | <del></del>                                                                            | ecify):                                       |
| ity/State/Zip & RAND JUNCTION CO                                                                                                                                                                | IOTES:                                                                                 |                                               |
| elephone _2456898                                                                                                                                                                               |                                                                                        |                                               |
| REQUIRED: One plot plan, on 8 1/2" x 11" paper, showing all or perty lines, ingress/egress to the property, driveway locati  THIS SECTION TO BE COMPLETED BY COM                                | on & width & all easeme                                                                | ents & rights-of-way which abut the parcel    |
| ONE R-5                                                                                                                                                                                         | Maximum coverage                                                                       | e of lot by structures                        |
| ETBACKS: Front $\underline{\mathcal{AO}}$ from property line (PL)                                                                                                                               | Permanent Founda                                                                       | tion Required: YES <u>M</u> NO                |
| ide 5 from PL Rear 25 from PL                                                                                                                                                                   | Parking Requireme                                                                      | nt_NG.                                        |
| aximum Height of Structure(s)                                                                                                                                                                   | Special Conditions_                                                                    |                                               |
| oting District Driveway Location Approval (Engineer's Initials)                                                                                                                                 | s)                                                                                     |                                               |
| lodifications to this Planning Clearance must be approved tructure authorized by this application cannot be occupied occupancy has been issued, if applicable, by the Building D                | until a final inspection                                                               | has been completed and a Certificate o        |
| nereby acknowledge that I have read this application and the<br>rdinances, laws, regulations or restrictions which apply to the<br>ction, which may include but not necessarily be limited to n | e project. I understand                                                                | d that failure to comply shall result in lega |
| oplicant Signature William Jufenbac                                                                                                                                                             | A Date                                                                                 | 9/24/07                                       |
| epartment Approval Judosh A Com                                                                                                                                                                 | Date                                                                                   | 59/24/07                                      |
| dditional water and/or sewer tap fee(s) are required:                                                                                                                                           | S NO V                                                                                 | Welle Correr                                  |
| tility Accounting                                                                                                                                                                               | Date /                                                                                 | 9-24-7                                        |
| 'ALID FOR SIX MONTHS FROM DATE OF ISSUANCE (Se                                                                                                                                                  |                                                                                        |                                               |