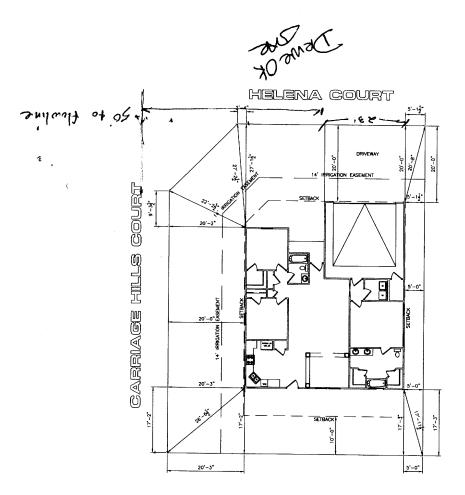

(Pink: Building Department)

(Goldenrod: Utility Accounting)

SCALE: 17 = 25'-0"

ACCEPTED M

ANY CHANGE OF SETBACKS MUST BE APPROVED BY THE CITY PLANNING DIVISION. IT IS THE APPLICANT'S RESPONSIBILITY TO PROPERLY LOCATE AND IDENTIFY EASEMENTS AND PROPERTY LINES.

NOTE:
BUILDER TO VERIFY
ALL SETBACK AND EASEMENT
ENCROACHMENTS PRIOR
TO CONSTRUCTION

NOTE:
DIMENSION LINES ARE PULLED FROM
EDGE OF BRICK LEDGE. IF NO BRICK LEDGE
EXISTS, DIMENSIONS WILL BE FROM EDGE
OF FOUNDATION.

NOTE GRADE MUST SLOPE AWAY FROM HOUSE 6" OF FALL IN THE FIRST 10' OF DISTANCE PER LOCAL BUILDING CODE.

- NOTICE:

  1. IT IS THE RESPONSIBILITY OF THE BUILDER OR OWNER TO VERIFY ALL DETAILS.
- AND DIMENSIONS PROR TO CONSTRUCTION.

  2. USE OF THIS PLAN CONSTITUTES BUILDER AND OR HOME OWNERS ACCEPTANCE OF THESE TERMS

  3. ALL DIMENSIONS ARE TO EDGE OF FOUNDATION UNLESS OTHER WAS NOTED.
- 5. THIS PLAN HAS NOT BEEN ENGINEERED BY AUTODRAFT. SEE SEPARATE DRAWINGS BY OTHE FOR ENGINEERING DATA.

| SITE PLAN INFORMATION |                |  |
|-----------------------|----------------|--|
| SUBDIVISION NAME      | CARRIAGE HILLS |  |
| FILING NUMBER         | N/A            |  |
| LOT NUMBER            | 18             |  |
| BLOCK NUMBER          | 1              |  |
| STREET ADDRESS        | ?              |  |
| COUNTY                | MESA           |  |
| GARAGE SQ. FT.        | 442            |  |
| COVERED ENTRY SQ. FT. | ?              |  |
| COVERED PATIO SQ. FT. | ?              |  |
| LIVING SQ. FT.        | 1398           |  |
| LOT SIZE              | 5643           |  |
| SETBACKS USED         | FRONT 20'      |  |
|                       | SIDES 5'       |  |
|                       | REAR 10'       |  |