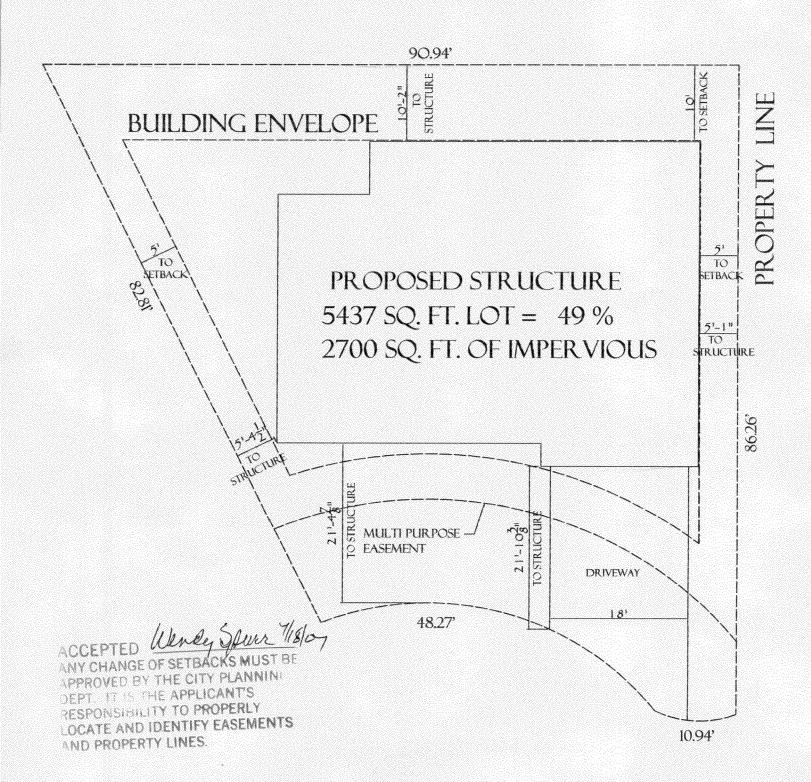

## **PLANNING CLEARANCE**

| BLDG PERMIT NO. | 1 |
|-----------------|---|

(Single Family Residential and Accessory Structures)

**Community Development Department** 

| Building Address 2787 Helena Ct.                                                                                                                                                                                | No. of Existing Bldgs No. Proposed                                                                                                                                                                                                                                                                                                                                                                                                |
|-----------------------------------------------------------------------------------------------------------------------------------------------------------------------------------------------------------------|-----------------------------------------------------------------------------------------------------------------------------------------------------------------------------------------------------------------------------------------------------------------------------------------------------------------------------------------------------------------------------------------------------------------------------------|
| Parent 2945244-00-163                                                                                                                                                                                           | Sq. Ft. of Existing Bldgs Sq. Ft. Proposed                                                                                                                                                                                                                                                                                                                                                                                        |
| Subdivision Chricia Hills                                                                                                                                                                                       | Sq. Ft. of Lot / Parcel                                                                                                                                                                                                                                                                                                                                                                                                           |
| Filing Block Lot 17                                                                                                                                                                                             | Sq. Ft. Coverage of Lot by Structures & Impervious Surface                                                                                                                                                                                                                                                                                                                                                                        |
| OWNER INFORMATION:                                                                                                                                                                                              | (Total Existing & Proposed)                                                                                                                                                                                                                                                                                                                                                                                                       |
| Name Charlene Moonier                                                                                                                                                                                           | DESCRIPTION OF WORK & INTENDED USE:  New Single Family Home (*check type below)                                                                                                                                                                                                                                                                                                                                                   |
| Address 100 Engle This Ct.                                                                                                                                                                                      | Interior Remodel Addition                                                                                                                                                                                                                                                                                                                                                                                                         |
| Address 100 Engle This Ct. City/State/Zip Whitenter, CO 81527                                                                                                                                                   | Other (please specify):                                                                                                                                                                                                                                                                                                                                                                                                           |
| APPLICANT INFORMATION:                                                                                                                                                                                          | *TYPE OF HOME PROPOSED:                                                                                                                                                                                                                                                                                                                                                                                                           |
| Name Monice Million                                                                                                                                                                                             | Site Built Manufactured Home (UBC) Manufactured Home (HUD)                                                                                                                                                                                                                                                                                                                                                                        |
| Address 200 Engle Toul Ct.                                                                                                                                                                                      | Other (please specify):                                                                                                                                                                                                                                                                                                                                                                                                           |
| City/State/Zip Maluty, CO 81827N                                                                                                                                                                                | OTES:                                                                                                                                                                                                                                                                                                                                                                                                                             |
| Telephone <u>470-242-4877</u>                                                                                                                                                                                   |                                                                                                                                                                                                                                                                                                                                                                                                                                   |
|                                                                                                                                                                                                                 | existing & proposed structure location(s), parking, setbacks to all on & width & all easements & rights-of-way which abut the parcel.                                                                                                                                                                                                                                                                                             |
|                                                                                                                                                                                                                 |                                                                                                                                                                                                                                                                                                                                                                                                                                   |
| THIS SECTION TO BE COMPLETED BY COM                                                                                                                                                                             | MUNITY DEVELOPMENT DEPARTMENT STAFF                                                                                                                                                                                                                                                                                                                                                                                               |
| THIS SECTION TO BE COMPLETED BY COM ZONE                                                                                                                                                                        | MUNITY DEVELOPMENT DEPARTMENT STAFF  Maximum coverage of lot by structures 70%                                                                                                                                                                                                                                                                                                                                                    |
| ZONE                                                                                                                                                                                                            | <b>7:7</b>                                                                                                                                                                                                                                                                                                                                                                                                                        |
| zone <u>R-8</u>                                                                                                                                                                                                 | Maximum coverage of lot by structures                                                                                                                                                                                                                                                                                                                                                                                             |
| ZONE                                                                                                                                                                                                            | Maximum coverage of lot by structures                                                                                                                                                                                                                                                                                                                                                                                             |
| ZONE                                                                                                                                                                                                            | Maximum coverage of lot by structures                                                                                                                                                                                                                                                                                                                                                                                             |
| SETBACKS: Front <u>20'</u> from property line (PL)  Side <u>5'</u> from PL Rear <u>10'</u> from PL  Maximum Height of Structure(s) <u>35</u> Voting District Driveway Location Approval 14 (Engineer's Initials | Maximum coverage of lot by structures                                                                                                                                                                                                                                                                                                                                                                                             |
| SETBACKS: Front from property line (PL)  Side from PL Rear from PL  Maximum Height of Structure(s)                                                                                                              | Maximum coverage of lot by structures                                                                                                                                                                                                                                                                                                                                                                                             |
| SETBACKS: Front                                                                                                                                                                                                 | Maximum coverage of lot by structures                                                                                                                                                                                                                                                                                                                                                                                             |
| SETBACKS: Front                                                                                                                                                                                                 | Maximum coverage of lot by structures                                                                                                                                                                                                                                                                                                                                                                                             |
| SETBACKS: Front                                                                                                                                                                                                 | Maximum coverage of lot by structures                                                                                                                                                                                                                                                                                                                                                                                             |
| SETBACKS: Front                                                                                                                                                                                                 | Permanent Foundation Required: YESNO  Parking Requirement  Special Conditions  in writing, by the Community Development Department. The until a final inspection has been completed and a Certificate of epartment (Section 305, Uniform Building Code).  information is correct; I agree to comply with any and all codes, e project. I understand that failure to comply shall result in legal on-use of the building(s).  Date |
| SETBACKS: Front                                                                                                                                                                                                 | Permanent Foundation Required: YESNO  Parking Requirement  Special Conditions  in writing, by the Community Development Department. The until a final inspection has been completed and a Certificate of epartment (Section 305, Uniform Building Code).  information is correct; I agree to comply with any and all codes, e project. I understand that failure to comply shall result in legal on-use of the building(s).  Date |