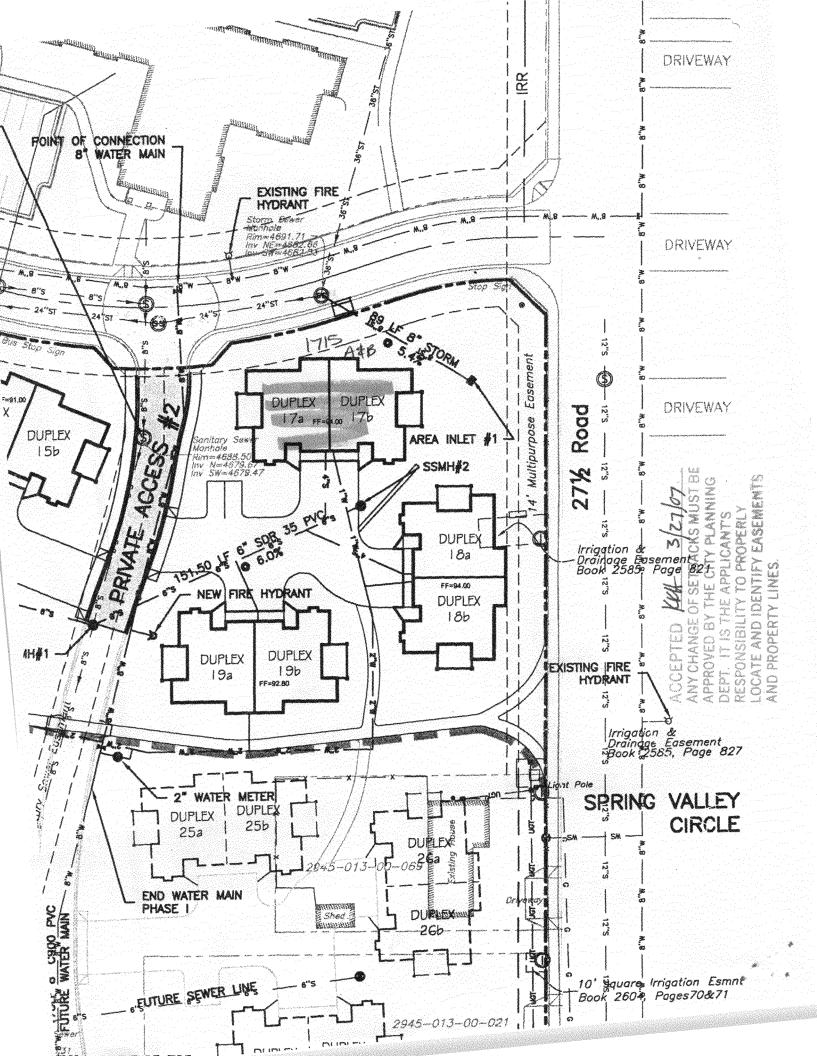

## PLANNING CLEARANCE

(Multifamily & Nonresidential Remodels and Change of Use)

**Community Development Department** 

| BLDG PERMIT NO.    |
|--------------------|
| FILE # PP 2006 250 |

| Building Address 1715 Hermosa A+B                                                                  | Multifamily Only:                                                                                                                   |
|----------------------------------------------------------------------------------------------------|-------------------------------------------------------------------------------------------------------------------------------------|
| Parcel No. 2945-013-19-001                                                                         | No. of Existing Units 0 No. Proposed 0                                                                                              |
| Subdivision Hiltop Commons                                                                         | Sq. Ft. of Existing Sq. Ft. Proposed 3000/D                                                                                         |
| Filing Block Lot                                                                                   | Sq. Ft. of Lot / Parcel 3.8 acres for 9 duplext                                                                                     |
| OWNER INFORMATION:                                                                                 | Sq. Ft. Coverage of Lot by Structures & Impervious Surface (Total Existing & Proposed) 6/63 8005 F                                  |
| William Westleh Good of                                                                            | • •                                                                                                                                 |
| Name .                                                                                             | DESCRIPTION OF WORK & INTENDED USE:  Remodel Addition                                                                               |
| Address 1331 Hermosa Avenue                                                                        | Change of Use (*Specify uses below) Other:                                                                                          |
| City / State / Zip Grand junction, CO 81506                                                        |                                                                                                                                     |
| APPLICANT INFORMATION:                                                                             | * FOR CHANGE OF USE:                                                                                                                |
| Name Hilltop Health Services Corp.                                                                 | *Existing Use: Vacant Lot                                                                                                           |
|                                                                                                    | *Proposed Use: Assis Living Duplex Ps                                                                                               |
| Address 1331 Hermosa Avenue                                                                        | <b>-</b>                                                                                                                            |
| City / State / Zip Grand Junction, CO 81506                                                        | Estimated Remodeling Cost \$                                                                                                        |
| Telephone 970 242-4400                                                                             | Current Fair Market Value of Structure \$                                                                                           |
|                                                                                                    | kisting & proposed structure location(s), parking, setbacks to all n & width & all easements & rights-of-way which abut the parcel. |
|                                                                                                    |                                                                                                                                     |
| THIS SECTION TO BE COMPLETED BY COMM                                                               | MUNITY DEVELOPMENT DEPARTMENT STAFF                                                                                                 |
| ZONE                                                                                               | MUNITY DEVELOPMENT DEPARTMENT STAFF  Maximum coverage of lot by structures                                                          |
|                                                                                                    |                                                                                                                                     |
| ZONE 7D                                                                                            | Maximum coverage of lot by structures                                                                                               |
| SETBACKS: Front from property line (PL)                                                            | Maximum coverage of lot by structures  Landscaping/Screening Required: YESXNO                                                       |
| ZONE                                                                                               | Maximum coverage of lot by structures  Landscaping/Screening Required: YES X NO  Parking Requirement Z per vni+                     |
| ZONE                                                                                               | Maximum coverage of lot by structures  Landscaping/Screening Required: YES X NO  Parking Requirement Z per vni+                     |
| SETBACKS: Front from property line (PL)  Side from PL Rear from PL  Maximum Height of Structure(s) | Maximum coverage of lot by structures  Landscaping/Screening Required: YESNO  Parking Requirement                                   |
| SETBACKS: Front from property line (PL)  Side 5                                                    | Maximum coverage of lot by structures                                                                                               |
| SETBACKS: Front from property line (PL)  Side 5                                                    | Maximum coverage of lot by structures                                                                                               |
| SETBACKS: Front from property line (PL)  Side 5                                                    | Maximum coverage of lot by structures                                                                                               |
| SETBACKS: Front from property line (PL)  Side 5                                                    | Maximum coverage of lot by structures  Landscaping/Screening Required: YES                                                          |
| SETBACKS: Front                                                                                    | Maximum coverage of lot by structures                                                                                               |