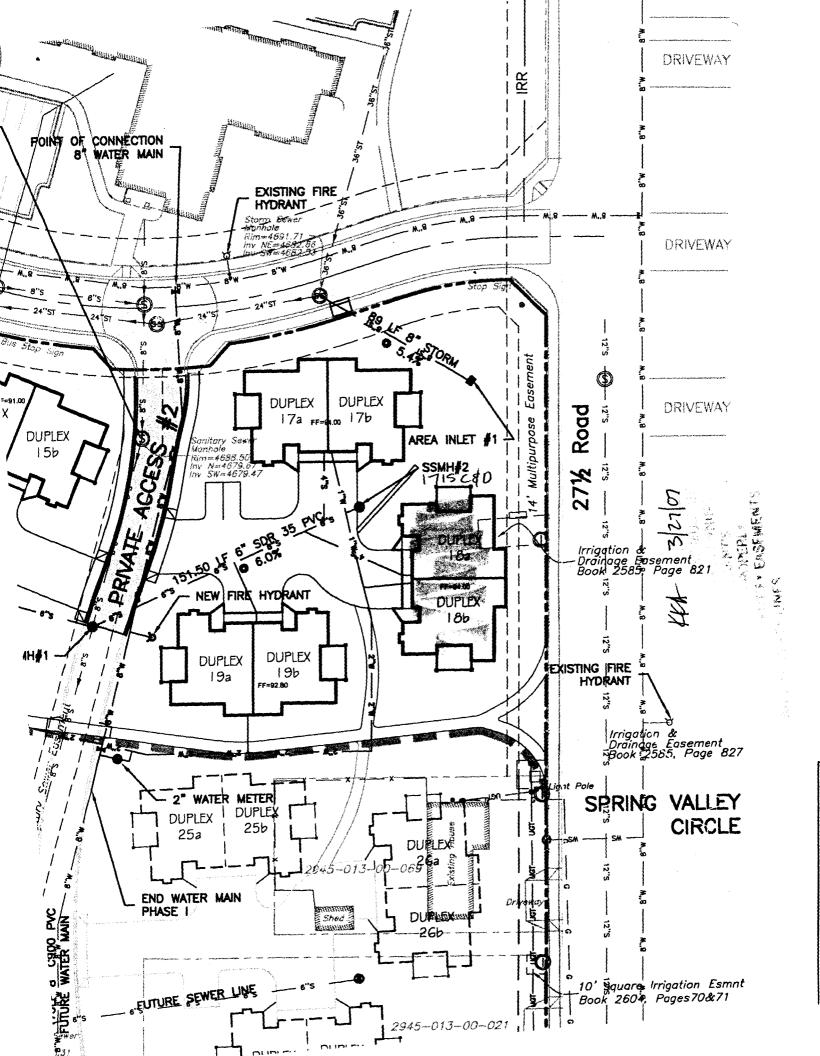

## **Community Development Department**

| Building Address 1705 Hermosa C+D                                                                                                                                                                                                                                                                                                                                                                                                                                                                                                                                                                              | Multifamily Only:  No. of Existing Units0 No. Proposed                                                                                                                                                                                                                                                                                                                                                                                                                                |
|----------------------------------------------------------------------------------------------------------------------------------------------------------------------------------------------------------------------------------------------------------------------------------------------------------------------------------------------------------------------------------------------------------------------------------------------------------------------------------------------------------------------------------------------------------------------------------------------------------------|---------------------------------------------------------------------------------------------------------------------------------------------------------------------------------------------------------------------------------------------------------------------------------------------------------------------------------------------------------------------------------------------------------------------------------------------------------------------------------------|
| Parcel No. 2945-013-19-001                                                                                                                                                                                                                                                                                                                                                                                                                                                                                                                                                                                     | -                                                                                                                                                                                                                                                                                                                                                                                                                                                                                     |
| Subdivision Hilton Commons                                                                                                                                                                                                                                                                                                                                                                                                                                                                                                                                                                                     | Sq. Ft. of Existing O Sq. Ft. Proposed 3000/ Duple                                                                                                                                                                                                                                                                                                                                                                                                                                    |
| Filing Block Lot                                                                                                                                                                                                                                                                                                                                                                                                                                                                                                                                                                                               | Sq. Ft. of Lot / Parcel 3.8 cuchts for 9 Juplext Sq. Ft. Coverage of Lot by Structures & Impervious Surface                                                                                                                                                                                                                                                                                                                                                                           |
| OWNER INFORMATION:                                                                                                                                                                                                                                                                                                                                                                                                                                                                                                                                                                                             | (Total Existing & Proposed) C/53, 200 SF                                                                                                                                                                                                                                                                                                                                                                                                                                              |
| Name Hilltop Health Services Corp.                                                                                                                                                                                                                                                                                                                                                                                                                                                                                                                                                                             | DESCRIPTION OF WORK & INTENDED USE:                                                                                                                                                                                                                                                                                                                                                                                                                                                   |
| Address 1331 Hermosa Avenue                                                                                                                                                                                                                                                                                                                                                                                                                                                                                                                                                                                    | Remodel Addition Change, of Use (*Specify uses below)                                                                                                                                                                                                                                                                                                                                                                                                                                 |
| City / State / Zip Grand Junction, CO 81506                                                                                                                                                                                                                                                                                                                                                                                                                                                                                                                                                                    | Other: New Oplex                                                                                                                                                                                                                                                                                                                                                                                                                                                                      |
| APPLICANT INFORMATION:                                                                                                                                                                                                                                                                                                                                                                                                                                                                                                                                                                                         | * FOR CHANGE OF USE:                                                                                                                                                                                                                                                                                                                                                                                                                                                                  |
| Hillton Health Services Corn                                                                                                                                                                                                                                                                                                                                                                                                                                                                                                                                                                                   | *Existing Use: Vacant Lot                                                                                                                                                                                                                                                                                                                                                                                                                                                             |
| Name                                                                                                                                                                                                                                                                                                                                                                                                                                                                                                                                                                                                           | *Proposed Use: ASSIS LIVING Deplox                                                                                                                                                                                                                                                                                                                                                                                                                                                    |
| Address 1331 Hermosa Avenue                                                                                                                                                                                                                                                                                                                                                                                                                                                                                                                                                                                    | <i>y</i> .                                                                                                                                                                                                                                                                                                                                                                                                                                                                            |
| City / State / Zip Grand Junction CO 81506                                                                                                                                                                                                                                                                                                                                                                                                                                                                                                                                                                     | Estimated Remodeling Cost \$                                                                                                                                                                                                                                                                                                                                                                                                                                                          |
| Telephone 970-242-4400                                                                                                                                                                                                                                                                                                                                                                                                                                                                                                                                                                                         | Current Fair Market Value of Structure \$                                                                                                                                                                                                                                                                                                                                                                                                                                             |
| REQUIRED: One plot plan, on 8 1/2" x 11" paper, showing all ex                                                                                                                                                                                                                                                                                                                                                                                                                                                                                                                                                 | isting & proposed structure location(s), parking, setbacks to all                                                                                                                                                                                                                                                                                                                                                                                                                     |
| property lines, ingress/egress to the property, driveway location                                                                                                                                                                                                                                                                                                                                                                                                                                                                                                                                              | n & width & all easements & rights-of-way which abut the parcel.                                                                                                                                                                                                                                                                                                                                                                                                                      |
|                                                                                                                                                                                                                                                                                                                                                                                                                                                                                                                                                                                                                | IUNITY DEVELOPMENT DEPARTMENT STAFF                                                                                                                                                                                                                                                                                                                                                                                                                                                   |
|                                                                                                                                                                                                                                                                                                                                                                                                                                                                                                                                                                                                                |                                                                                                                                                                                                                                                                                                                                                                                                                                                                                       |
| THIS SECTION TO BE COMPLETED BY COMM                                                                                                                                                                                                                                                                                                                                                                                                                                                                                                                                                                           | IUNITY DEVELOPMENT DEPARTMENT STAFF                                                                                                                                                                                                                                                                                                                                                                                                                                                   |
| THIS SECTION TO BE COMPLETED BY COMM                                                                                                                                                                                                                                                                                                                                                                                                                                                                                                                                                                           | Maximum coverage of lot by structures                                                                                                                                                                                                                                                                                                                                                                                                                                                 |
| THIS SECTION TO BE COMPLETED BY COMM  ZONE PP  SETBACKS: Front 20 from property line (PL)                                                                                                                                                                                                                                                                                                                                                                                                                                                                                                                      | Maximum coverage of lot by structures                                                                                                                                                                                                                                                                                                                                                                                                                                                 |
| THIS SECTION TO BE COMPLETED BY COMM  ZONE PD  SETBACKS: Front 20 from property line (PL)  Side 5 from PL Rear from PL                                                                                                                                                                                                                                                                                                                                                                                                                                                                                         | Maximum coverage of lot by structures  Landscaping/Screening Required: YES X NO  Parking Requirement Z per vni                                                                                                                                                                                                                                                                                                                                                                        |
| THIS SECTION TO BE COMPLETED BY COMM  ZONE PP  SETBACKS: Front 20 from property line (PL)  Side 5 from PL Rear 7 from PL  Maximum Height of Structure(s) 35  Voting District Location Approval (Engineer's Initials)                                                                                                                                                                                                                                                                                                                                                                                           | Maximum coverage of lot by structures  Landscaping/Screening Required: YES NO  Parking Requirement 2 per vni  Special Conditions:  In writing, by the Community Development Department. The notil a final inspection has been completed and a Certificate of                                                                                                                                                                                                                          |
| THIS SECTION TO BE COMPLETED BY COMM  ZONE PD from property line (PL)  Side 5 from PL Rear from PL  Maximum Height of Structure(s) 35  Voting District location Approval (Engineer's Initials)  Modifications to this Planning Clearance must be approved, structure authorized by this application cannot be occupied up                                                                                                                                                                                                                                                                                      | Maximum coverage of lot by structures                                                                                                                                                                                                                                                                                                                                                                                                                                                 |
| THIS SECTION TO BE COMPLETED BY COMM  ZONE                                                                                                                                                                                                                                                                                                                                                                                                                                                                                                                                                                     | Maximum coverage of lot by structures                                                                                                                                                                                                                                                                                                                                                                                                                                                 |
| THIS SECTION TO BE COMPLETED BY COMM  ZONE P from property line (PL)  Side 5 from PL Rear 7 from PL  Maximum Height of Structure(s) 35  Voting District Location Approval (Engineer's Initials)  Modifications to this Planning Clearance must be approved, structure authorized by this application cannot be occupied un Occupancy has been issued, if applicable, by the Building Deput I hereby acknowledge that I have read this application and the ordinances, laws, regulations or restrictions which apply to the action, which may include but not necessarily be limited to nor Applicant Signature | Maximum coverage of lot by structures  Landscaping/Screening Required: YES NO  Parking Requirement  Special Conditions:  In writing, by the Community Development Department. The ntil a final inspection has been completed and a Certificate of partment (Section 305, Uniform Building Code).  Information is correct; I agree to comply with any and all codes, project. I understand that failure to comply shall result in legal nuse of the building(s).                       |
| THIS SECTION TO BE COMPLETED BY COMM  ZONE                                                                                                                                                                                                                                                                                                                                                                                                                                                                                                                                                                     | Maximum coverage of lot by structures  Landscaping/Screening Required: YES NO  Parking Requirement Per Van  Special Conditions:  In writing, by the Community Development Department. The ntil a final inspection has been completed and a Certificate of partment (Section 305, Uniform Building Code).  Information is correct; I agree to comply with any and all codes, project. I understand that failure to comply shall result in legal nuse of the building(s).  Date 3/27/57 |
| THIS SECTION TO BE COMPLETED BY COMM  ZONE                                                                                                                                                                                                                                                                                                                                                                                                                                                                                                                                                                     | Maximum coverage of lot by structures  Landscaping/Screening Required: YES NO  Parking Requirement Per Van  Special Conditions:  In writing, by the Community Development Department. The ntil a final inspection has been completed and a Certificate of partment (Section 305, Uniform Building Code).  Information is correct; I agree to comply with any and all codes, project. I understand that failure to comply shall result in legal nuse of the building(s).  Date 3/27/57 |