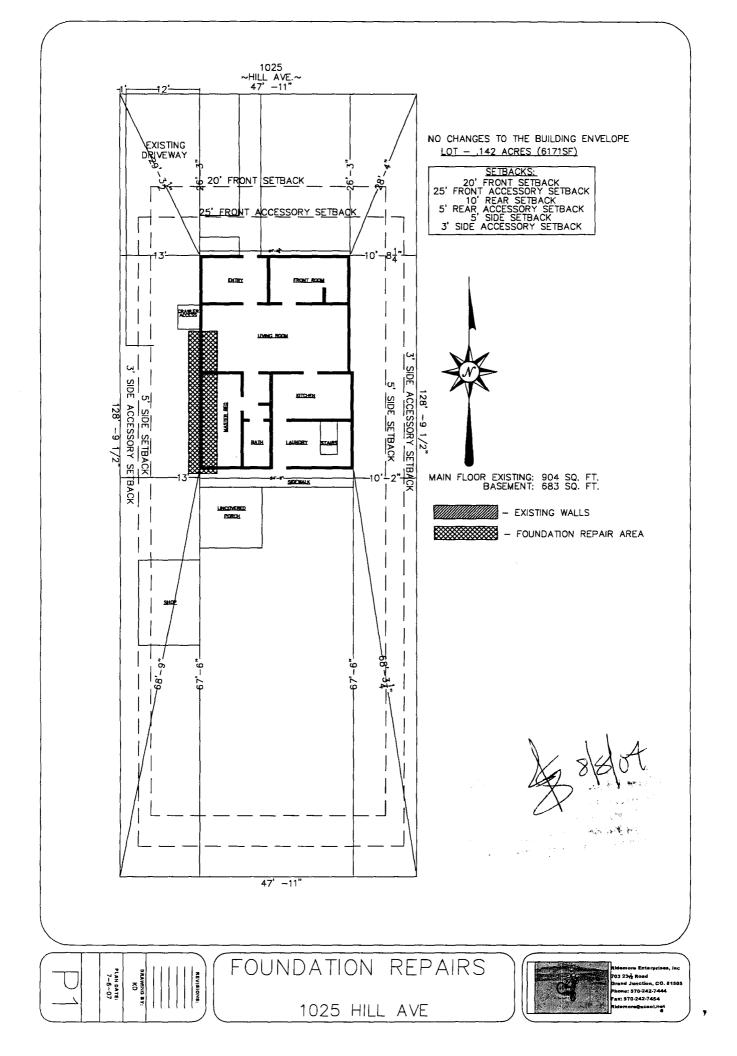

| € pr                                                                                                                                                                                                                                                                                                                                                        | pre                              | m - 3437                                                                      | Start            | Billing |
|-------------------------------------------------------------------------------------------------------------------------------------------------------------------------------------------------------------------------------------------------------------------------------------------------------------------------------------------------------------|----------------------------------|-------------------------------------------------------------------------------|------------------|---------|
| FEE\$ 5.007                                                                                                                                                                                                                                                                                                                                                 | PLANNING CLE                     |                                                                               | ERMIT NO.        | alina   |
| TCP \$                                                                                                                                                                                                                                                                                                                                                      | (Single Family Residential and A |                                                                               | рЦ               | 1001    |
| SIF \$                                                                                                                                                                                                                                                                                                                                                      | Community Developme              | ent Department                                                                | $T$ $\gamma$     | ·       |
| Building Address 1025 Hill AUC                                                                                                                                                                                                                                                                                                                              |                                  | No. of Existing Bldgs                                                         | _ No. Proposed _ | Z       |
| Parcel No. 2945-141-20-004                                                                                                                                                                                                                                                                                                                                  |                                  | Sq. Ft. of Existing Bldgs Sq. Ft. Proposed                                    |                  |         |
|                                                                                                                                                                                                                                                                                                                                                             |                                  | Sq. Ft. of Lot / Parcel (0 ( )                                                |                  |         |
| Filing Block <u>U3</u> Lot <u>U</u> +7                                                                                                                                                                                                                                                                                                                      |                                  | Sq. Ft. Coverage of Lot by Structures & Impervious Surface                    |                  |         |
| OWNER INFORMATION:                                                                                                                                                                                                                                                                                                                                          |                                  | (Total Existing & Proposed) 1587 St - IXISHUG<br>Height of Proposed Structure |                  |         |
| Name Joel + Sandi Mahnke                                                                                                                                                                                                                                                                                                                                    |                                  | DESCRIPTION OF WORK & INTENDED USE:                                           |                  |         |
| Address 1815 OROAd                                                                                                                                                                                                                                                                                                                                          |                                  |                                                                               |                  |         |
| City/State/Zip Frinta, CO 81521                                                                                                                                                                                                                                                                                                                             |                                  | $\ge$ Other (please specify): $\int \overline{\mathbf{A}}$                    | indation         | repair  |
| APPLICANT INFORMATION:                                                                                                                                                                                                                                                                                                                                      |                                  |                                                                               |                  |         |
| Name <u>Rylemor</u>                                                                                                                                                                                                                                                                                                                                         | e Enterprises                    | Manufactured Home (HUD)                                                       | Manufactured H   |         |
| Address 703 33                                                                                                                                                                                                                                                                                                                                              | Plio Raria                       | Other (please specify): -                                                     | nautionre        | 2 Juli  |
| City/State/Zip Claud Jet, CO 81505                                                                                                                                                                                                                                                                                                                          |                                  | NOTES:                                                                        |                  |         |
| Telephone (970) 242-7444                                                                                                                                                                                                                                                                                                                                    |                                  |                                                                               |                  |         |
| REQUIRED: One plot plan, on 8 1/2" x 11" paper, showing all existing & proposed structure location(s), parking, setbacks to all                                                                                                                                                                                                                             |                                  |                                                                               |                  |         |
| property lines, ingress/egress to the property, driveway location & width & all easements & rights-of-way which abut the parcel.<br>THIS SECTION TO BE COMPLETED BY COMMUNITY DEVELOPMENT DEPARTMENT STAFF                                                                                                                                                  |                                  |                                                                               |                  |         |
| ZONE R-8                                                                                                                                                                                                                                                                                                                                                    |                                  | Maximum coverage of lot by str                                                | ructures         |         |
| SETBACKS: Front                                                                                                                                                                                                                                                                                                                                             | from property line (PL)          | Permanent Foundation Require                                                  | ed: YESN         | o       |
| Side from P                                                                                                                                                                                                                                                                                                                                                 | L Rear from PL                   | Parking Requirement                                                           |                  |         |
| Maximum Height of Structure(s)                                                                                                                                                                                                                                                                                                                              |                                  | Special Conditions                                                            |                  |         |
| Voting District                                                                                                                                                                                                                                                                                                                                             | (Engineer's Initials             | ,                                                                             |                  |         |
| Modifications to this Planning Clearance must be approved, in writing, by the Community Development Department. The structure authorized by this application cannot be occupied until a final inspection has been completed and a Certificate of Occupancy has been issued, if applicable, by the Building Department (Section 305, Uniform Building Code). |                                  |                                                                               |                  |         |
|                                                                                                                                                                                                                                                                                                                                                             |                                  |                                                                               |                  |         |