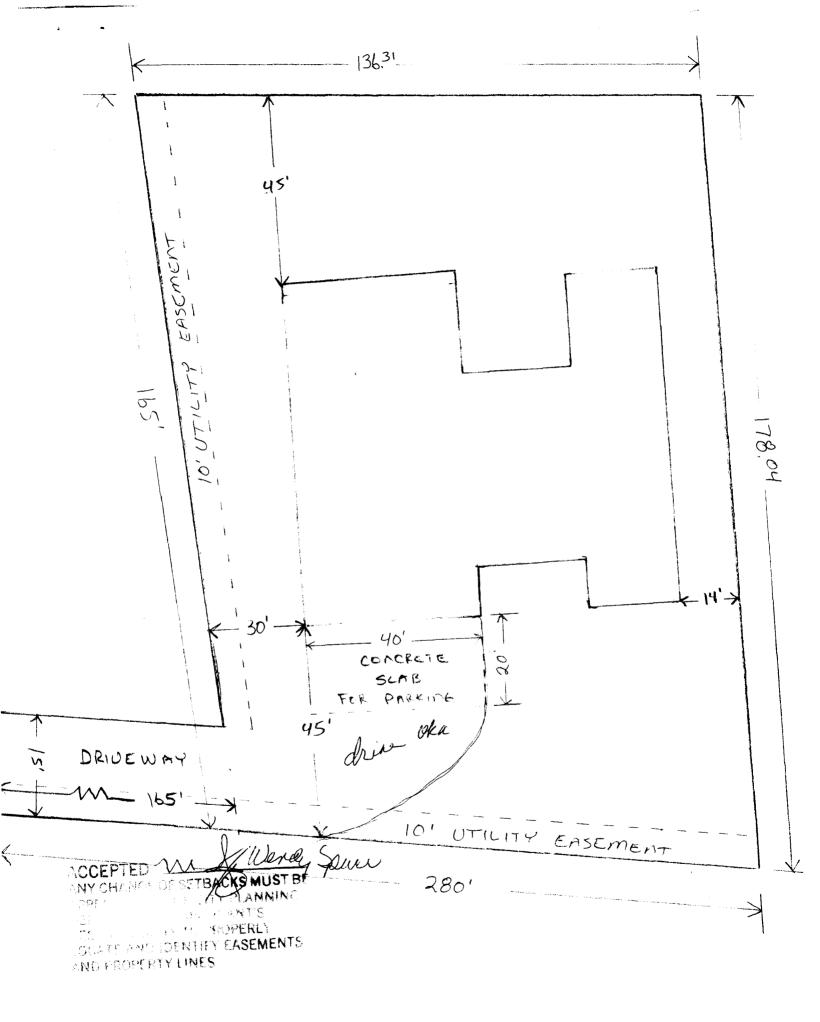

|                                                                                                            | 1                                                                                     |                                                                                             |                                                                                                  |  |  |  |  |
|------------------------------------------------------------------------------------------------------------|---------------------------------------------------------------------------------------|---------------------------------------------------------------------------------------------|--------------------------------------------------------------------------------------------------|--|--|--|--|
| FEE\$ /U                                                                                                   | PLANNING CLEA                                                                         | RANCE                                                                                       | BLDG PERMIT NO.                                                                                  |  |  |  |  |
| TCP\$ 1589                                                                                                 | (Single Family Residential and Ac                                                     |                                                                                             | F                                                                                                |  |  |  |  |
| SIF\$ 460-                                                                                                 | Community Developme                                                                   | nt Department                                                                               |                                                                                                  |  |  |  |  |
| Building Address                                                                                           | 2276 Holland Dr                                                                       | No. of Existing Bldgs                                                                       | 0 No. Proposed 1                                                                                 |  |  |  |  |
| Building Address <u>2276 Holland</u> Dr<br>Parcel No. <u>2945-074-19-002</u><br>Subdivision <u>Redahcu</u> |                                                                                       | Sq. Ft. of Existing Bldg                                                                    | gs Sq. Ft. Proposed 2205                                                                         |  |  |  |  |
| Subdivision <u>Re</u>                                                                                      | Jahcu                                                                                 | Sq. Ft. of Lot / Parcel                                                                     | 23,625 ,564 Ac                                                                                   |  |  |  |  |
| Filing                                                                                                     | Block Lot                                                                             | Sq. Ft. Coverage of Lot by Structures & Impervious Surface                                  |                                                                                                  |  |  |  |  |
| OWNER INFORMAT                                                                                             |                                                                                       | (Total Existing & Proposed) <u>3,000</u><br>Height of Proposed Structure <u>1 Story</u> 197 |                                                                                                  |  |  |  |  |
| Name Same                                                                                                  | = Voyfila                                                                             |                                                                                             | WORK & INTENDED USE:                                                                             |  |  |  |  |
| Address 25                                                                                                 | 2 E falling Rock                                                                      | New Single Famil<br>Interior Remodel                                                        | y Home (*check type below)                                                                       |  |  |  |  |
| City / State / Zip                                                                                         | 8503                                                                                  | Other (please spe                                                                           | cify):                                                                                           |  |  |  |  |
|                                                                                                            |                                                                                       | TYPE OF HOME P                                                                              |                                                                                                  |  |  |  |  |
| Name <u>Sco</u>                                                                                            | H Voyfilla<br>40 N 7th St                                                             | Site Built Manufactured Home (UBC)<br>Manufactured Home (HUD)                               |                                                                                                  |  |  |  |  |
| Address                                                                                                    | 40 N 70 St                                                                            | Other (please spe                                                                           | cify):                                                                                           |  |  |  |  |
| City / State / Zip                                                                                         |                                                                                       | DTES:                                                                                       |                                                                                                  |  |  |  |  |
| Telephone                                                                                                  | 41-1833-201-2000                                                                      |                                                                                             |                                                                                                  |  |  |  |  |
|                                                                                                            |                                                                                       |                                                                                             | ucture location(s), parking, setbacks to all<br>nts & rights-of-way which abut the parcel.       |  |  |  |  |
| THIS SEC                                                                                                   | CTION TO BE COMPLETED BY COMM                                                         |                                                                                             | ENT DEPARTMENT STAFF                                                                             |  |  |  |  |
| ZONE <u>R-4</u>                                                                                            |                                                                                       | Maximum coverage                                                                            | of lot by structures 50 6                                                                        |  |  |  |  |
| SETBACKS: Front                                                                                            | $\frac{2}{2}$ from property line (PL)                                                 | Permanent Foundat                                                                           | ion Required: YESNO                                                                              |  |  |  |  |
| Sidefrom                                                                                                   | A —                                                                                   | Parking Requiremer                                                                          |                                                                                                  |  |  |  |  |
| Maximum Height of S                                                                                        | Act                                                                                   | Special Conditions_                                                                         | dove way Port Fegured                                                                            |  |  |  |  |
| Voting District                                                                                            | Driveway<br>Location Approval(Engineer's Initials)                                    |                                                                                             |                                                                                                  |  |  |  |  |
|                                                                                                            |                                                                                       |                                                                                             | nmunity Development Department. The                                                              |  |  |  |  |
|                                                                                                            | by this application cannot be occupied u<br>issued, if applicable, by the Building De |                                                                                             | has been completed and a Certificate of 5, Uniform Building Code).                               |  |  |  |  |
| ordinances, laws, regi                                                                                     |                                                                                       | project. I understand                                                                       | l agree to comply with any and all codes,<br>that failure to comply shall result in legal<br>s). |  |  |  |  |
| Applicant Signature                                                                                        | Cart Kaythe                                                                           | Date                                                                                        | 7-16-07                                                                                          |  |  |  |  |
| Department Approval                                                                                        | the field with                                                                        | Date                                                                                        | 7/17/04                                                                                          |  |  |  |  |
| Additional water and/o                                                                                     | or sewer tap fee(s) are required: YES                                                 | NO W                                                                                        | 1/0 No. 20456                                                                                    |  |  |  |  |
| Utility Accounting                                                                                         | t                                                                                     | Date                                                                                        | 7/17/07                                                                                          |  |  |  |  |