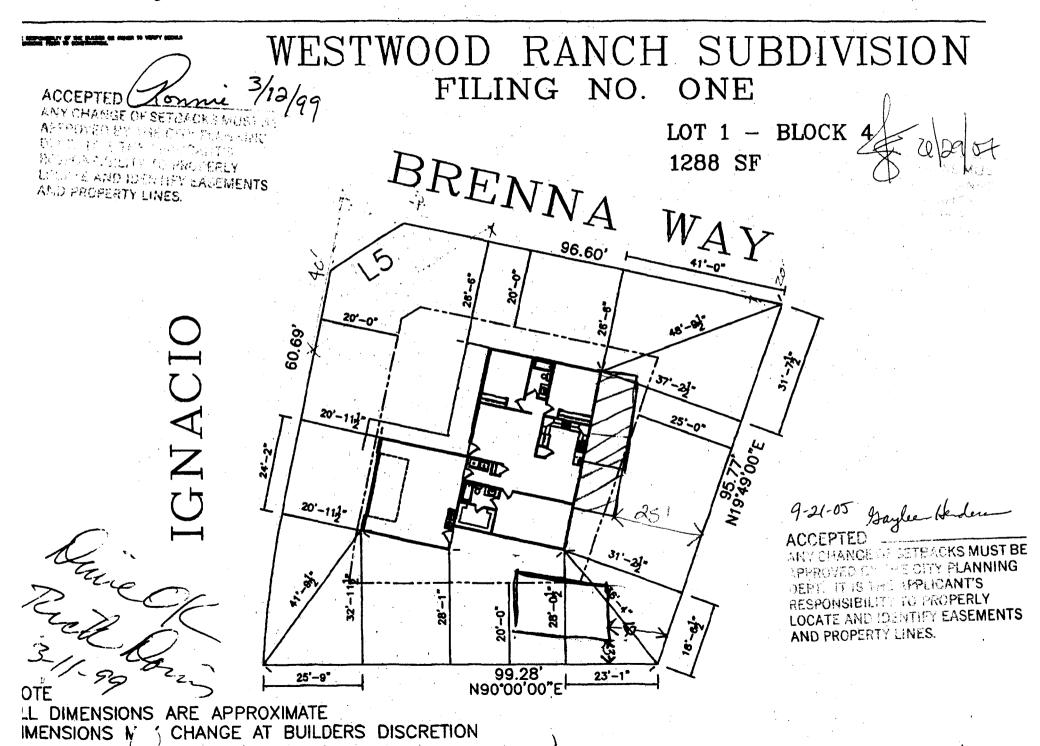

| FEE \$ 10.00 PLANNING CLEA                                                                                                                                                                                                                                                                                                                                   | BLDG PERMIT NO.                                                                                                                                                  |
|--------------------------------------------------------------------------------------------------------------------------------------------------------------------------------------------------------------------------------------------------------------------------------------------------------------------------------------------------------------|------------------------------------------------------------------------------------------------------------------------------------------------------------------|
| TCP \$ Single Family Residential and Ad                                                                                                                                                                                                                                                                                                                      |                                                                                                                                                                  |
| SIF \$ 10 Community Developme                                                                                                                                                                                                                                                                                                                                | nt Department                                                                                                                                                    |
| 74933-27030                                                                                                                                                                                                                                                                                                                                                  |                                                                                                                                                                  |
| Building Address 656 Ignacio Street                                                                                                                                                                                                                                                                                                                          | No. of Existing Bldgs <u>3</u> No. Proposed <u>1</u>                                                                                                             |
| Parcel No. 2945-032-66-007                                                                                                                                                                                                                                                                                                                                   | Sq. Ft. of Existing Bldgs 1612 Sq. Ft. Proposed                                                                                                                  |
| Subdivision Westwood Ranch                                                                                                                                                                                                                                                                                                                                   | Sq. Ft. of Lot / Parcel 11,000,9                                                                                                                                 |
| Filing Block Lot Lot L                                                                                                                                                                                                                                                                                                                                       | Sq. Ft. Coverage of Lot by Structures & Impervious Surface (Total Existing & Proposed)                                                                           |
| OWNER INFORMATION:                                                                                                                                                                                                                                                                                                                                           | Height of Proposed Structure                                                                                                                                     |
| Name Dennis K. Wilkinson  Address 656 Ignacio Street  City/State/Zip Grand Jct. CD 81505                                                                                                                                                                                                                                                                     | DESCRIPTION OF WORK & INTENDED USE:  New Single Family Home (*check type below)  Interior Remodel  Other (please specify): Sun Room w/2 side patios  all covered |
| APPLICANT INFORMATION:                                                                                                                                                                                                                                                                                                                                       | *TYPE OF HOME PROPOSED:                                                                                                                                          |
| Name Dennis K. Wilkinson                                                                                                                                                                                                                                                                                                                                     | Site Built                                                                                                                                                       |
| Address 656 Ignacio Street                                                                                                                                                                                                                                                                                                                                   |                                                                                                                                                                  |
| City/State/Zip Grand Jct., CO 81505 NO                                                                                                                                                                                                                                                                                                                       | OTES ONO WTR SWIZ Change - No Bothron                                                                                                                            |
| Telephone 970. 242-1503                                                                                                                                                                                                                                                                                                                                      |                                                                                                                                                                  |
| REQUIRED: One plot plan, on 8 1/2" x 11" paper, showing all existing & proposed structure location(s), parking, setbacks to all property lines, ingress/egress to the property, driveway location & width & all easements & rights-of-way which abut the parcel.                                                                                             |                                                                                                                                                                  |
|                                                                                                                                                                                                                                                                                                                                                              | MUNITY DEVELOPMENT DEPARTMENT STAFF                                                                                                                              |
| zone PD                                                                                                                                                                                                                                                                                                                                                      | Maximum coverage of lot by structures                                                                                                                            |
| SETBACKS: Front $20'$ from property line (PL)                                                                                                                                                                                                                                                                                                                | Permanent Foundation Required: YESNO                                                                                                                             |
| Side 7' from PL Rear 25' from PL                                                                                                                                                                                                                                                                                                                             | Parking Requirement 2                                                                                                                                            |
| Maximum Height of Structure(s)                                                                                                                                                                                                                                                                                                                               | Special Conditions                                                                                                                                               |
| Voting District Driveway Location Approval (Engineer's Initials)                                                                                                                                                                                                                                                                                             | Must be 25' from rear property line                                                                                                                              |
| Modifications to this Planning Clearance must be approved, in writing, by the Community Development Department. The structure authorized by this application cannot be occupied until a final inspection has been completed and a Certificate of Occupancy has been issued, if applicable, by the Building Department (Section 305, Uniform Building Code).  |                                                                                                                                                                  |
| I hereby acknowledge that I have read this application and the information is correct; I agree to comply with any and all codes, ordinances, laws, regulations or restrictions which apply to the project. I understand that failure to comply shall result in legal action, which may include but not necessarily be limited to non-use of the building(s). |                                                                                                                                                                  |
| Applicant Signature Data a. L. Usinson                                                                                                                                                                                                                                                                                                                       | Date <u>6-38-2007</u>                                                                                                                                            |
| Applicant Signature Soty a. W. Usinson  Department Approval Dayley Henders                                                                                                                                                                                                                                                                                   | Date 6-28-07                                                                                                                                                     |