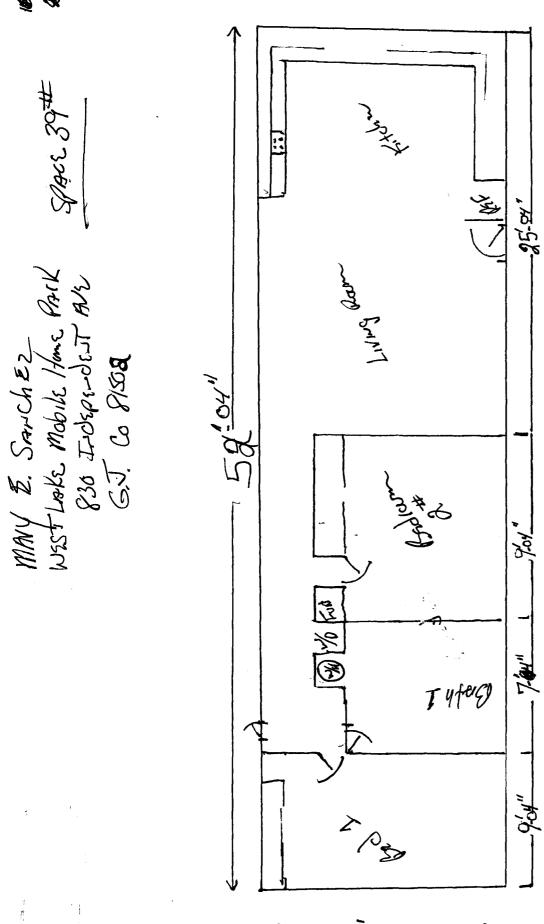

## Mesa County Assessors Office HUD Certified Manufactured Home Structure Characteristics Form

| Please complete the following form         | n. Attach a separate floor j    | plan including outside dimensions. If you have any questions, please   |
|--------------------------------------------|---------------------------------|------------------------------------------------------------------------|
| contact the Assessors Office (970)<br>WHST | 244-1610.                       | lack                                                                   |
| WhS1                                       | LAKE MIONI ( Non 1              |                                                                        |
| Land Parcel #                              |                                 | Home Parcel #                                                          |
| Land Owner NIJA SIN                        | 161                             | Phone Number Phone Number                                              |
| Land Owner JOIN SIN                        | row                             | Daytime:     241-5744     Evening:       Phone Number     Phone Number |
| Home Owner MAY E                           | SAUCUS2                         | Phone Number Phone Number<br>Daytime: 558-0949 Evening:                |
|                                            |                                 | 1 / # 00                                                               |
| Property Location Address:                 | 830 Trosps                      | rds-T 39                                                               |
| Dealer ACE Homes In                        | ic                              | Purchase Price 36,59                                                   |
| Was there a home located here?             | Yes No                          | Date Removed Location Now                                              |
| Sale Date                                  |                                 | Date Liveable                                                          |
| Make Jinn nek Model                        | Timmack Year                    | 1981 Size 14×56 Vin # 1618/152982                                      |
| Permit Type: New Residence                 | Remodel                         | GarageAdditionOther                                                    |
| Permit Number                              |                                 | Permit Issue Date                                                      |
| <b>Room Counts (Please Circle)</b>         |                                 |                                                                        |
| Total Room count:                          | 1 2 3 (4                        | 4 5 6 7 8                                                              |
|                                            | ````                            | y, baths, enclosed porches or garages)                                 |
| Number of Bedrooms:                        |                                 | 4 5                                                                    |
| Number of Full Baths:                      | (Sleeping Room with a $0$ 1 2 3 |                                                                        |
| Number of Full Baths.                      | ° Se - '                        | and tub-with or without shower)                                        |
| Number of 3/4 Baths:                       | 0  1  2  3                      | ,                                                                      |
|                                            |                                 | and shower, without a tub)                                             |
| Number of 1/2 Baths:                       | 0 1 2 3                         |                                                                        |
| (Includes a toilet and a sink)             |                                 |                                                                        |
| Exterior Wall                              | Floor Covering                  | Roof Covering                                                          |
| Wood Siding                                | Carpet                          | Asphalt or Comp, Shingle                                               |
| Alum. Or Vinyl Siding                      | Hardwood                        | Concrete Tile                                                          |
| Brick                                      | Tile                            | Wood Shake or Shingle                                                  |
| Other                                      | Other                           | Other                                                                  |
| Heating                                    | Cooling                         | Out buildings                                                          |
| $\underline{\chi}$ Gas                     | Rooftop Eva                     |                                                                        |
| Electric                                   | Window/Wa                       |                                                                        |
| Forced Air                                 | Central Air                     | Shed/Shed                                                              |
| Other                                      | Other                           | Other/Size                                                             |
| Car Storage                                |                                 | Patios/Decks                                                           |
| Number of Stalls                           |                                 | Patios/Size                                                            |
| Garage/Size                                | _                               | Deck/Size                                                              |
| Carport/Size                               |                                 | Porch/Size                                                             |
| AttachedDetached                           | ed                              | Other/Size                                                             |