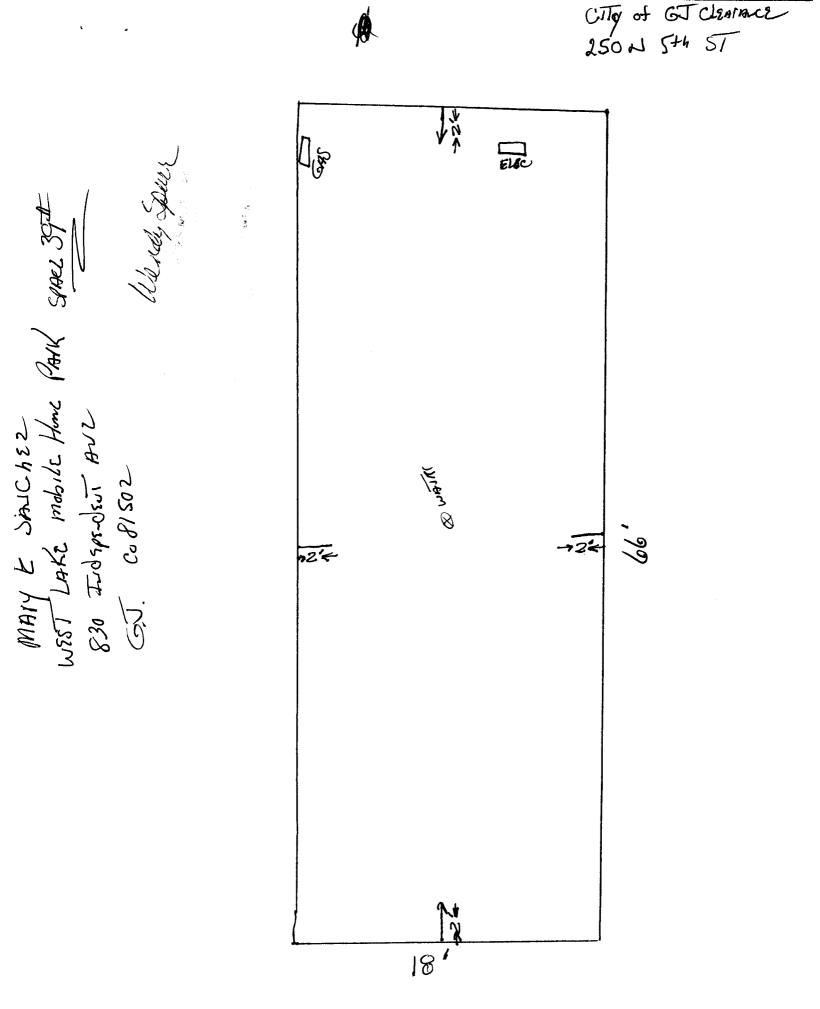

| <u>\$</u>                                                                                                                                                                                                                                                                                                                                                   |                         |                                                  |  |
|-------------------------------------------------------------------------------------------------------------------------------------------------------------------------------------------------------------------------------------------------------------------------------------------------------------------------------------------------------------|-------------------------|--------------------------------------------------|--|
| FEE \$ 1000 PLANNING CLE                                                                                                                                                                                                                                                                                                                                    | ARANCE                  | BLDG PERMIT NO.                                  |  |
| TCP \$ (Single Family Residential and                                                                                                                                                                                                                                                                                                                       |                         |                                                  |  |
| SIF $\$$ $6525 - 4069$                                                                                                                                                                                                                                                                                                                                      | ent Department          |                                                  |  |
| Building Address 330 Independent 34                                                                                                                                                                                                                                                                                                                         | No. of Existing Bldgs   | No. Proposed                                     |  |
| Parcel No. 24145-104-01-006                                                                                                                                                                                                                                                                                                                                 | Sq. Ft. of Existing Bld | gs Sq. Ft. Proposed                              |  |
| Subdivision West Forke Arthere Honor                                                                                                                                                                                                                                                                                                                        | Sq. Ft. of Lot / Parcel |                                                  |  |
| Filing Block Lot                                                                                                                                                                                                                                                                                                                                            |                         | ot by Structures & Impervious Surface osed)      |  |
|                                                                                                                                                                                                                                                                                                                                                             |                         |                                                  |  |
| Name Mully & Darcher                                                                                                                                                                                                                                                                                                                                        | DESCRIPTION OF          | WORK & INTENDED USE:                             |  |
| Address 236 Ladependent #37                                                                                                                                                                                                                                                                                                                                 |                         | ly Home (*check type below)                      |  |
| City / State / Zip                                                                                                                                                                                                                                                                                                                                          |                         | chy)://[[44C(-700/70                             |  |
| APPLICANT INFORMATION:                                                                                                                                                                                                                                                                                                                                      | *TYPE OF HOME F         |                                                  |  |
| Name                                                                                                                                                                                                                                                                                                                                                        | Site Built              | Manufactured Home (UBC) (Manufactured Home (UBC) |  |
| Address                                                                                                                                                                                                                                                                                                                                                     | Other (please spe       | cify):                                           |  |
|                                                                                                                                                                                                                                                                                                                                                             | INTES                   |                                                  |  |
| according                                                                                                                                                                                                                                                                                                                                                   |                         |                                                  |  |
| Telephone                                                                                                                                                                                                                                                                                                                                                   |                         |                                                  |  |
| REQUIRED: One plot plan, on 8 1/2" x 11" paper, showing all existing & proposed structure location(s), parking, setbacks to all property lines, ingress/egress to the property, driveway location & width & all easements & rights-of-way which abut the parcel.                                                                                            |                         |                                                  |  |
| THIS SECTION TO BE COMPLETED BY COM                                                                                                                                                                                                                                                                                                                         | MUNITY DEVELOPM         | ENT DEPARTMENT STAFF                             |  |
|                                                                                                                                                                                                                                                                                                                                                             | Maximum coverage        | of lot by structures                             |  |
| SETBACKS: Front                                                                                                                                                                                                                                                                                                                                             | Permanent Foundat       | tion Required: YESNO                             |  |
| Side <u>DO a</u> from PL Rear <u>IO TO</u> from PL                                                                                                                                                                                                                                                                                                          | Parking Requirement     | nt                                               |  |
| Maximum Height of Structure(s) $\underline{\psi O'}$                                                                                                                                                                                                                                                                                                        | Special Conditions_     |                                                  |  |
| Driveway<br>Voting District Location Approval<br>(Engineer's Initia                                                                                                                                                                                                                                                                                         | ,                       |                                                  |  |
| Modifications to this Planning Clearance must be approved, in writing, by the Community Development Department. The structure authorized by this application cannot be occupied until a final inspection has been completed and a Certificate of Occupancy has been issued, if applicable, by the Building Department (Section 305, Uniform Building Code). |                         |                                                  |  |