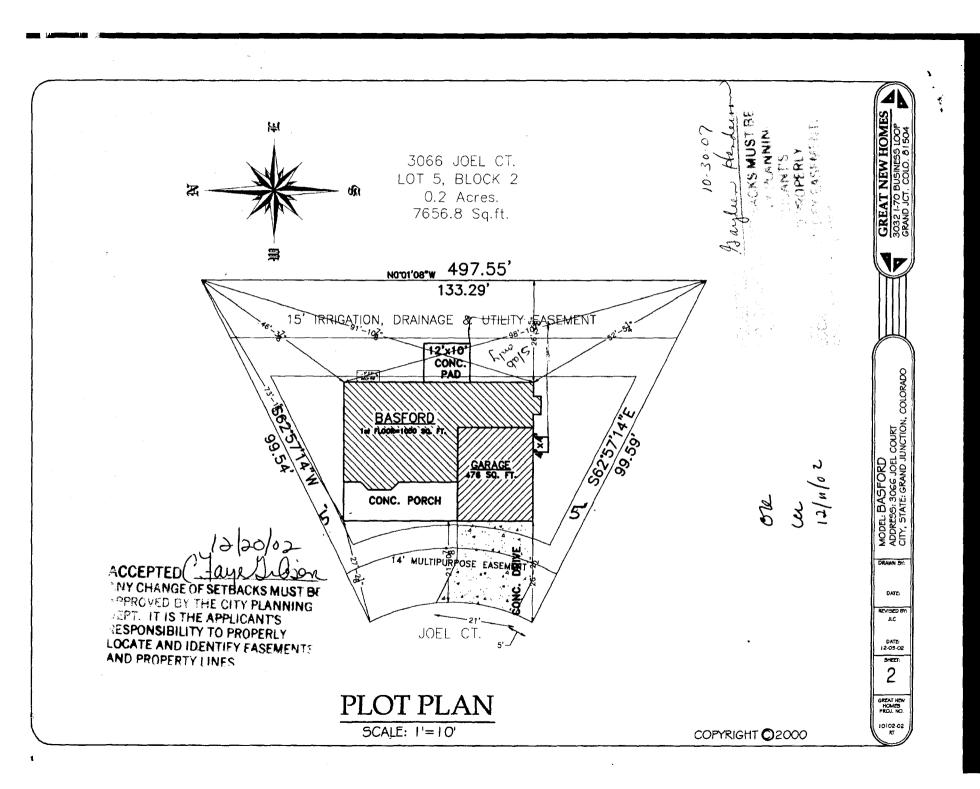

| TCP\$ (Single Family Residentia                                                                                                                                                                                                                                                                                                                                                                                                                                                                                                                                                                                                         | BLDG PERMIT NO.  BLDG PERMIT NO.  BLDG PERMIT NO.                                                                                                                                                                                                                                                                                                                                                                                                                                                                                                                                                  |
|-----------------------------------------------------------------------------------------------------------------------------------------------------------------------------------------------------------------------------------------------------------------------------------------------------------------------------------------------------------------------------------------------------------------------------------------------------------------------------------------------------------------------------------------------------------------------------------------------------------------------------------------|----------------------------------------------------------------------------------------------------------------------------------------------------------------------------------------------------------------------------------------------------------------------------------------------------------------------------------------------------------------------------------------------------------------------------------------------------------------------------------------------------------------------------------------------------------------------------------------------------|
| SIF\$ Stecle 3-42840                                                                                                                                                                                                                                                                                                                                                                                                                                                                                                                                                                                                                    |                                                                                                                                                                                                                                                                                                                                                                                                                                                                                                                                                                                                    |
| Building Address 3066 JOEL CT.                                                                                                                                                                                                                                                                                                                                                                                                                                                                                                                                                                                                          | No. of Existing Bldgs No. Proposed                                                                                                                                                                                                                                                                                                                                                                                                                                                                                                                                                                 |
| Parcel No. 2943-161-12-005                                                                                                                                                                                                                                                                                                                                                                                                                                                                                                                                                                                                              | Sq. Ft. of Existing Bldgs ZZ Sq. Ft. Proposed 90                                                                                                                                                                                                                                                                                                                                                                                                                                                                                                                                                   |
| Subdivision CIMARRON EAST                                                                                                                                                                                                                                                                                                                                                                                                                                                                                                                                                                                                               | Sq. Ft. of Lot / Parcel 174 ACRE                                                                                                                                                                                                                                                                                                                                                                                                                                                                                                                                                                   |
| Filing Block Z Lot 5                                                                                                                                                                                                                                                                                                                                                                                                                                                                                                                                                                                                                    | Sq. Ft. Coverage of Lot by Structures & Impervious Surface (Total Existing & Proposed)                                                                                                                                                                                                                                                                                                                                                                                                                                                                                                             |
| OWNER INFORMATION:                                                                                                                                                                                                                                                                                                                                                                                                                                                                                                                                                                                                                      | Height of Proposed Structure                                                                                                                                                                                                                                                                                                                                                                                                                                                                                                                                                                       |
| Name William J COX                                                                                                                                                                                                                                                                                                                                                                                                                                                                                                                                                                                                                      | DESCRIPTION OF WORK & INTENDED USE:                                                                                                                                                                                                                                                                                                                                                                                                                                                                                                                                                                |
| Address 3066 JOEL CT.                                                                                                                                                                                                                                                                                                                                                                                                                                                                                                                                                                                                                   | New Single Family Home (*check type below) Interior Remodel Addition                                                                                                                                                                                                                                                                                                                                                                                                                                                                                                                               |
| City / State / Zip G.J. CO 81504                                                                                                                                                                                                                                                                                                                                                                                                                                                                                                                                                                                                        | Other (please specify): Bro Cores  SLAB ONLY                                                                                                                                                                                                                                                                                                                                                                                                                                                                                                                                                       |
| APPLICANT INFORMATION:                                                                                                                                                                                                                                                                                                                                                                                                                                                                                                                                                                                                                  | *TYPE OF HOME PROPOSED: NA                                                                                                                                                                                                                                                                                                                                                                                                                                                                                                                                                                         |
| Name FAITH CONST.                                                                                                                                                                                                                                                                                                                                                                                                                                                                                                                                                                                                                       | Site Built Manufactured Home (UBC) Manufactured Home (HUD)                                                                                                                                                                                                                                                                                                                                                                                                                                                                                                                                         |
| Address 504 28 1/2 RD.                                                                                                                                                                                                                                                                                                                                                                                                                                                                                                                                                                                                                  | Other (please specify):                                                                                                                                                                                                                                                                                                                                                                                                                                                                                                                                                                            |
| City / State / Zip 4.1. 60 81501                                                                                                                                                                                                                                                                                                                                                                                                                                                                                                                                                                                                        | NOTES: NO WHE SUR Change                                                                                                                                                                                                                                                                                                                                                                                                                                                                                                                                                                           |
| Telephone 970.24(-3214                                                                                                                                                                                                                                                                                                                                                                                                                                                                                                                                                                                                                  |                                                                                                                                                                                                                                                                                                                                                                                                                                                                                                                                                                                                    |
| REQUIRED: One plot plan, on 8 1/2" x 11" paper, showing all existing & proposed structure location(s), parking, setbacks to all property lines, ingress/egress to the property, driveway location & width & all easements & rights-of-way which abut the parcel.                                                                                                                                                                                                                                                                                                                                                                        |                                                                                                                                                                                                                                                                                                                                                                                                                                                                                                                                                                                                    |
|                                                                                                                                                                                                                                                                                                                                                                                                                                                                                                                                                                                                                                         |                                                                                                                                                                                                                                                                                                                                                                                                                                                                                                                                                                                                    |
| property lines, ingress/egress to the property, driveway                                                                                                                                                                                                                                                                                                                                                                                                                                                                                                                                                                                |                                                                                                                                                                                                                                                                                                                                                                                                                                                                                                                                                                                                    |
| property lines, ingress/egress to the property, driveway                                                                                                                                                                                                                                                                                                                                                                                                                                                                                                                                                                                | y location & width & all easements & rights-of-way which abut the parcel.                                                                                                                                                                                                                                                                                                                                                                                                                                                                                                                          |
| THIS SECTION TO BE COMPLETED BY  ZONE  from property line (PL)                                                                                                                                                                                                                                                                                                                                                                                                                                                                                                                                                                          | Y COMMUNITY DEVELOPMENT DEPARTMENT STAFF  Maximum coverage of lot by structures  Permanent Foundation Required: YESNO                                                                                                                                                                                                                                                                                                                                                                                                                                                                              |
| THIS SECTION TO BE COMPLETED BY ZONE                                                                                                                                                                                                                                                                                                                                                                                                                                                                                                                                                                                                    | Y COMMUNITY DEVELOPMENT DEPARTMENT STAFF  Maximum coverage of lot by structures NO                                                                                                                                                                                                                                                                                                                                                                                                                                                                                                                 |
| THIS SECTION TO BE COMPLETED BY  ZONE  from property line (PL)                                                                                                                                                                                                                                                                                                                                                                                                                                                                                                                                                                          | Y COMMUNITY DEVELOPMENT DEPARTMENT STAFF  Maximum coverage of lot by structures NO                                                                                                                                                                                                                                                                                                                                                                                                                                                                                                                 |
| THIS SECTION TO BE COMPLETED BY  ZONE  SETBACKS: Front 20 from property line (PL)  Side 5/3 from PL Rear 25/16 from  Maximum Height of Structure(s)  Driveway  Location Approval                                                                                                                                                                                                                                                                                                                                                                                                                                                        | Y COMMUNITY DEVELOPMENT DEPARTMENT STAFF  Maximum coverage of lot by structures  Permanent Foundation Required: YESNO  PL Parking Requirement                                                                                                                                                                                                                                                                                                                                                                                                                                                      |
| THIS SECTION TO BE COMPLETED BY  ZONE  SETBACKS: Front 20 from property line (PL)  Side 5/3 from PL Rear 25/10 from  Maximum Height of Structure(s)  Driveway  Voting District C Driveway  Modifications to this Planning Clearance must be approximately structure authorized by this application cannot be occurred.                                                                                                                                                                                                                                                                                                                  | Y COMMUNITY DEVELOPMENT DEPARTMENT STAFF  Maximum coverage of lot by structures  Permanent Foundation Required: YESNO  PL Parking Requirement  Special Conditions Slab only                                                                                                                                                                                                                                                                                                                                                                                                                        |
| THIS SECTION TO BE COMPLETED BY  ZONE  SETBACKS: Front 20 from property line (PL)  Side 5/3 from PL Rear 25/10 from  Maximum Height of Structure(s)  Voting District 0 Driveway Location Approval (Engineer  Modifications to this Planning Clearance must be approximately structure authorized by this application cannot be occordinately occupancy has been issued, if applicable, by the Built I hereby acknowledge that I have read this application                                                                                                                                                                              | Y COMMUNITY DEVELOPMENT DEPARTMENT STAFF  Maximum coverage of lot by structures  Permanent Foundation Required: YESNO                                                                                                                                                                                                                                                                                                                                                                                                                                                                              |
| THIS SECTION TO BE COMPLETED BY  ZONE  SETBACKS: Front 20 from property line (PL)  Side 5/3 from PL Rear 25/10 from  Maximum Height of Structure(s)  Voting District Driveway Location Approval (Engineer  Modifications to this Planning Clearance must be approved by this application cannot be occupancy has been issued, if applicable, by the Buil  I hereby acknowledge that I have read this application ordinances, laws, regulations or restrictions which app                                                                                                                                                                | Y COMMUNITY DEVELOPMENT DEPARTMENT STAFF  Maximum coverage of lot by structures  Permanent Foundation Required: YESNO  Parking Requirement  Special Conditions  Proved, in writing, by the Community Development Department. The cupied until a final inspection has been completed and a Certificate of Iding Department (Section 305, Uniform Building Code).  and the information is correct; I agree to comply with any and all codes, by to the project. I understand that failure to comply shall result in legal ed to non-use of the building(s).                                          |
| THIS SECTION TO BE COMPLETED BY  ZONE  SETBACKS: Front 2 from property line (PL)  Side 5/3 from PL Rear 25/10 from  Maximum Height of Structure(s)  Driveway  Voting District Driveway  Voting District Location Approval (Engineer  Modifications to this Planning Clearance must be approval authorized by this application cannot be occordinance authorized by the Buil I hereby acknowledge that I have read this application ordinances, laws, regulations or restrictions which approaction, which may include but not necessarily be limited.                                                                                   | Y COMMUNITY DEVELOPMENT DEPARTMENT STAFF  Maximum coverage of lot by structures  Permanent Foundation Required: YESNO  PL Parking Requirement  Special Conditions Alab only  Proved, in writing, by the Community Development Department. The cupied until a final inspection has been completed and a Certificate of Iding Department (Section 305, Uniform Building Code).  and the information is correct; I agree to comply with any and all codes, by to the project. I understand that failure to comply shall result in legal ed to non-use of the building(s).                             |
| THIS SECTION TO BE COMPLETED BY  ZONE  SETBACKS: Front 2 from property line (PL)  Side 5/3 from PL  Maximum Height of Structure(s)  Driveway  Voting District C  Driveway  Voting District C  Driveway  Location Approval  (Engineer  Modifications to this Planning Clearance must be approval at a pullication cannot be occupancy has been issued, if application cannot be occupancy has been issued, if applicable, by the Buil I hereby acknowledge that I have read this application ordinances, laws, regulations or restrictions which approval action, which may include but not necessarily be limited.  Applicant Signature | Y COMMUNITY DEVELOPMENT DEPARTMENT STAFF  Maximum coverage of lot by structures  Permanent Foundation Required: YESNO  PL Parking Requirement  Special Conditions Alab orly  Proved, in writing, by the Community Development Department. The cupied until a final inspection has been completed and a Certificate of Iding Department (Section 305, Uniform Building Code).  and the information is correct; I agree to comply with any and all codes, by to the project. I understand that failure to comply shall result in legal ed to non-use of the building(s).  Date 1030-07  Date 1030-07 |
| THIS SECTION TO BE COMPLETED BY  ZONE  SETBACKS: Front 2 from property line (PL)  Side 5/3 from PL Rear 25/10 from  Maximum Height of Structure(s)  Driveway  Voting District C Driveway  Voting District I Location Approval  (Engineer  Modifications to this Planning Clearance must be application cannot be occoded occupancy has been issued, if applicable, by the Built I hereby acknowledge that I have read this application ordinances, laws, regulations or restrictions which application, which may include but not necessarily be limited applicant Signature  Department Approval Jayuan Herman                         | Y COMMUNITY DEVELOPMENT DEPARTMENT STAFF  Maximum coverage of lot by structures  Permanent Foundation Required: YESNO                                                                                                                                                                                                                                                                                                                                                                                                                                                                              |