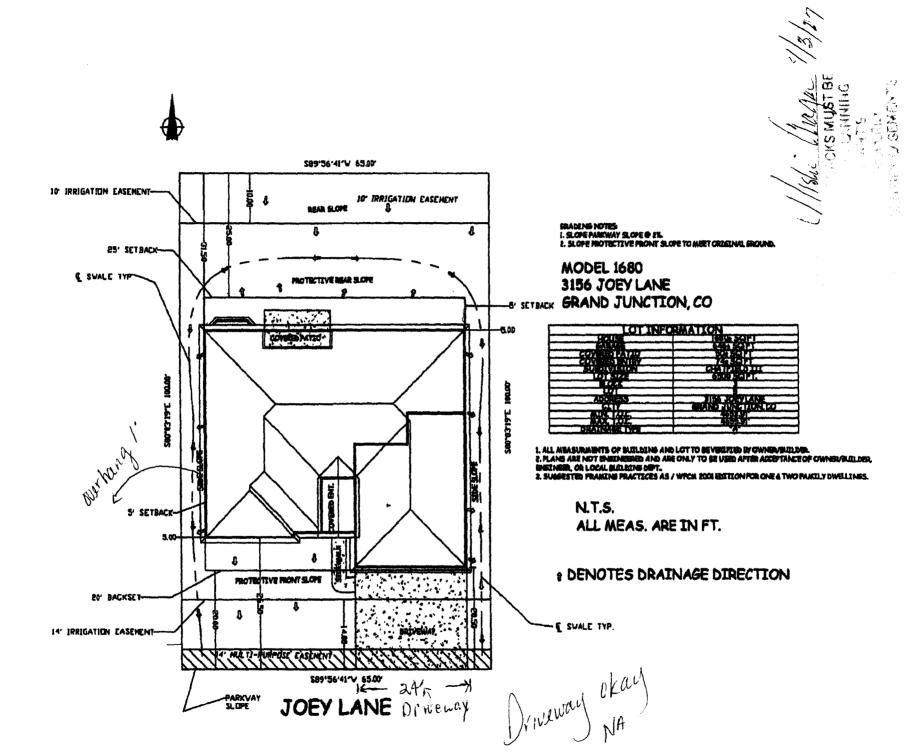

## **Community Development Department**

|                                                                                                                                                                                                                                                                                                                                                                                                                                                                                                                                                                                                                                                                                                                                                                                                                                                                                                                                                                                                                                                                                                          | _                                                                                                                                                                                                                                                                                                                                                                                                                                                               |
|----------------------------------------------------------------------------------------------------------------------------------------------------------------------------------------------------------------------------------------------------------------------------------------------------------------------------------------------------------------------------------------------------------------------------------------------------------------------------------------------------------------------------------------------------------------------------------------------------------------------------------------------------------------------------------------------------------------------------------------------------------------------------------------------------------------------------------------------------------------------------------------------------------------------------------------------------------------------------------------------------------------------------------------------------------------------------------------------------------|-----------------------------------------------------------------------------------------------------------------------------------------------------------------------------------------------------------------------------------------------------------------------------------------------------------------------------------------------------------------------------------------------------------------------------------------------------------------|
| Building Address 3156 Joly Land                                                                                                                                                                                                                                                                                                                                                                                                                                                                                                                                                                                                                                                                                                                                                                                                                                                                                                                                                                                                                                                                          | No. of Existing Bldgs No. Proposed                                                                                                                                                                                                                                                                                                                                                                                                                              |
| Parcel No. 2443-151-16-001                                                                                                                                                                                                                                                                                                                                                                                                                                                                                                                                                                                                                                                                                                                                                                                                                                                                                                                                                                                                                                                                               | Sq. Ft. of Existing Bldgs Sq. Ft. Proposed 2326                                                                                                                                                                                                                                                                                                                                                                                                                 |
| Subdivision Chatfield III                                                                                                                                                                                                                                                                                                                                                                                                                                                                                                                                                                                                                                                                                                                                                                                                                                                                                                                                                                                                                                                                                | Sq. Ft. of Lot / Parcel <u>6500</u>                                                                                                                                                                                                                                                                                                                                                                                                                             |
| Filing Block <u>\$3</u> Lot <u>5</u>                                                                                                                                                                                                                                                                                                                                                                                                                                                                                                                                                                                                                                                                                                                                                                                                                                                                                                                                                                                                                                                                     | Sq. Ft. Coverage of Lot by Structures & Impervious Surface (Total Existing & Proposed)                                                                                                                                                                                                                                                                                                                                                                          |
| OWNER INFORMATION:                                                                                                                                                                                                                                                                                                                                                                                                                                                                                                                                                                                                                                                                                                                                                                                                                                                                                                                                                                                                                                                                                       | Height of Proposed Structure 20'                                                                                                                                                                                                                                                                                                                                                                                                                                |
| Name Waterschild Address 2312 IRd                                                                                                                                                                                                                                                                                                                                                                                                                                                                                                                                                                                                                                                                                                                                                                                                                                                                                                                                                                                                                                                                        | DESCRIPTION OF WORK & INTENDED USE:  X New Single Family Home (*check type below)                                                                                                                                                                                                                                                                                                                                                                               |
| Address 2312 TRd                                                                                                                                                                                                                                                                                                                                                                                                                                                                                                                                                                                                                                                                                                                                                                                                                                                                                                                                                                                                                                                                                         | Interior Remodel Addition                                                                                                                                                                                                                                                                                                                                                                                                                                       |
| City/State/Zip Irana fet, Co 81505                                                                                                                                                                                                                                                                                                                                                                                                                                                                                                                                                                                                                                                                                                                                                                                                                                                                                                                                                                                                                                                                       | Other (please specify):                                                                                                                                                                                                                                                                                                                                                                                                                                         |
| APPLICANT INFORMATION:                                                                                                                                                                                                                                                                                                                                                                                                                                                                                                                                                                                                                                                                                                                                                                                                                                                                                                                                                                                                                                                                                   | *TYPE OF HOME PROPOSED:                                                                                                                                                                                                                                                                                                                                                                                                                                         |
| Name Otto Rosciell                                                                                                                                                                                                                                                                                                                                                                                                                                                                                                                                                                                                                                                                                                                                                                                                                                                                                                                                                                                                                                                                                       | X Site Built Manufactured Home (UBC) Manufactured Home (HUD)                                                                                                                                                                                                                                                                                                                                                                                                    |
| Address 515 1/a Sara In                                                                                                                                                                                                                                                                                                                                                                                                                                                                                                                                                                                                                                                                                                                                                                                                                                                                                                                                                                                                                                                                                  | Other (please specify):                                                                                                                                                                                                                                                                                                                                                                                                                                         |
| City/State/Zip Clifton, Co, 81520 NO                                                                                                                                                                                                                                                                                                                                                                                                                                                                                                                                                                                                                                                                                                                                                                                                                                                                                                                                                                                                                                                                     | OTES:                                                                                                                                                                                                                                                                                                                                                                                                                                                           |
| Telephone 485-0143                                                                                                                                                                                                                                                                                                                                                                                                                                                                                                                                                                                                                                                                                                                                                                                                                                                                                                                                                                                                                                                                                       |                                                                                                                                                                                                                                                                                                                                                                                                                                                                 |
|                                                                                                                                                                                                                                                                                                                                                                                                                                                                                                                                                                                                                                                                                                                                                                                                                                                                                                                                                                                                                                                                                                          | cisting & proposed structure location(s), parking, setbacks to all n & width & all easements & rights-of-way which abut the parcel.                                                                                                                                                                                                                                                                                                                             |
| property filles, ingressiegress to the property, universal location                                                                                                                                                                                                                                                                                                                                                                                                                                                                                                                                                                                                                                                                                                                                                                                                                                                                                                                                                                                                                                      | with a main a an easements a rights of way which about the pareer.                                                                                                                                                                                                                                                                                                                                                                                              |
|                                                                                                                                                                                                                                                                                                                                                                                                                                                                                                                                                                                                                                                                                                                                                                                                                                                                                                                                                                                                                                                                                                          | MUNITY DEVELOPMENT DEPARTMENT STAFF                                                                                                                                                                                                                                                                                                                                                                                                                             |
|                                                                                                                                                                                                                                                                                                                                                                                                                                                                                                                                                                                                                                                                                                                                                                                                                                                                                                                                                                                                                                                                                                          | MUNITY DEVELOPMENT DEPARTMENT STAFF                                                                                                                                                                                                                                                                                                                                                                                                                             |
| THIS SECTION TO BE COMPLETED BY COMN ZONE ROSE                                                                                                                                                                                                                                                                                                                                                                                                                                                                                                                                                                                                                                                                                                                                                                                                                                                                                                                                                                                                                                                           | MUNITY DEVELOPMENT DEPARTMENT STAFF  Maximum coverage of lot by structures                                                                                                                                                                                                                                                                                                                                                                                      |
| THIS SECTION TO BE COMPLETED BY COMN ZONE COMPLETED BY COMN ZONE Front From property line (PL)                                                                                                                                                                                                                                                                                                                                                                                                                                                                                                                                                                                                                                                                                                                                                                                                                                                                                                                                                                                                           | MUNITY DEVELOPMENT DEPARTMENT STAFF  Maximum coverage of lot by structures                                                                                                                                                                                                                                                                                                                                                                                      |
| THIS SECTION TO BE COMPLETED BY COMN  ZONE  SETBACKS: Front  from property line (PL)  Side  from PL  Rear  from PL                                                                                                                                                                                                                                                                                                                                                                                                                                                                                                                                                                                                                                                                                                                                                                                                                                                                                                                                                                                       | MUNITY DEVELOPMENT DEPARTMENT STAFF  Maximum coverage of lot by structures                                                                                                                                                                                                                                                                                                                                                                                      |
| THIS SECTION TO BE COMPLETED BY COMN  ZONE                                                                                                                                                                                                                                                                                                                                                                                                                                                                                                                                                                                                                                                                                                                                                                                                                                                                                                                                                                                                                                                               | MUNITY DEVELOPMENT DEPARTMENT STAFF  Maximum coverage of lot by structures                                                                                                                                                                                                                                                                                                                                                                                      |
| THIS SECTION TO BE COMPLETED BY COMN  ZONE  SETBACKS: Front  from property line (PL)  Side  from PL  Rear  From PL  Maximum Height of Structure(s)  Driveway  Location Approval  (Engineer's Initials)                                                                                                                                                                                                                                                                                                                                                                                                                                                                                                                                                                                                                                                                                                                                                                                                                                                                                                   | MUNITY DEVELOPMENT DEPARTMENT STAFF  Maximum coverage of lot by structures                                                                                                                                                                                                                                                                                                                                                                                      |
| THIS SECTION TO BE COMPLETED BY COMN  ZONE  SETBACKS: Front  from property line (PL)  Side  from PL  Rear  From PL  Maximum Height of Structure(s)  Driveway  Location Approval  (Engineer's Initials)  Modifications to this Planning Clearance must be approved,                                                                                                                                                                                                                                                                                                                                                                                                                                                                                                                                                                                                                                                                                                                                                                                                                                       | MAXIMUM coverage of lot by structures                                                                                                                                                                                                                                                                                                                                                                                                                           |
| THIS SECTION TO BE COMPLETED BY COMN  ZONE  SETBACKS: Front  from property line (PL)  Side  from PL  Rear  Driveway  Location Approval  (Engineer's Initials)  Modifications to this Planning Clearance must be approved, structure authorized by this application cannot be occupied u Occupancy has been issued, if applicable, by the Building De                                                                                                                                                                                                                                                                                                                                                                                                                                                                                                                                                                                                                                                                                                                                                     | Maximum coverage of lot by structures                                                                                                                                                                                                                                                                                                                                                                                                                           |
| THIS SECTION TO BE COMPLETED BY COMN  ZONE  SETBACKS: Front  from property line (PL)  Side  from PL  Rear  Driveway  Location Approval  (Engineer's Initials)  Modifications to this Planning Clearance must be approved, structure authorized by this application cannot be occupied u Occupancy has been issued, if applicable, by the Building De I hereby acknowledge that I have read this application and the ordinances, laws, regulations or restrictions which apply to the                                                                                                                                                                                                                                                                                                                                                                                                                                                                                                                                                                                                                     | Maximum coverage of lot by structures                                                                                                                                                                                                                                                                                                                                                                                                                           |
| THIS SECTION TO BE COMPLETED BY COMN  ZONE  SETBACKS: Front  from property line (PL)  Side  from PL  Rear  Driveway  Location Approval  (Engineer's Initials)  Modifications to this Planning Clearance must be approved, structure authorized by this application cannot be occupied u Occupancy has been issued, if applicable, by the Building De  I hereby acknowledge that I have read this application and the ordinances, laws, regulations or restrictions which apply to the action, which may include but not necessarily be limited to no                                                                                                                                                                                                                                                                                                                                                                                                                                                                                                                                                     | Maximum coverage of lot by structures  Permanent Foundation Required: YES  NO  Parking Requirement  Special Conditions  in writing, by the Community Development Department. The ntil a final inspection has been completed and a Certificate of partment (Section 305, Uniform Building Code).  information is correct; I agree to comply with any and all codes, project. I understand that failure to comply shall result in legal n-use of the building(s). |
| THIS SECTION TO BE COMPLETED BY COMN  ZONE  SETBACKS: Front  from property line (PL)  Side  from PL  Rear  Driveway  Location Approval  (Engineer's Initials)  Modifications to this Planning Clearance must be approved, structure authorized by this application cannot be occupied u Occupancy has been issued, if applicable, by the Building De I hereby acknowledge that I have read this application and the ordinances, laws, regulations or restrictions which apply to the action, which may include but not necessarily be limited to no Applicant Signature                                                                                                                                                                                                                                                                                                                                                                                                                                                                                                                                  | MAXIMUM coverage of lot by structures                                                                                                                                                                                                                                                                                                                                                                                                                           |
| THIS SECTION TO BE COMPLETED BY COMN  ZONE  SETBACKS: Front  from property line (PL)  Side  from PL  Rear  Driveway  Location Approval  (Engineer's Initials)  Modifications to this Planning Clearance must be approved, structure authorized by this application cannot be occupied u Occupancy has been issued, if applicable, by the Building De  I hereby acknowledge that I have read this application and the ordinances, laws, regulations or restrictions which apply to the action, which may include but not necessarily be limited to no Applicant Signature  Department Approval  Maximum PL  Bear  Driveway  Location Approval  (Engineer's Initials)  (Engineer's Initials)  (Engineer's Initials)  Modifications to this Planning Clearance must be approved, structure authorized by this application cannot be occupied u Occupancy has been issued, if applicable, by the Building De  I hereby acknowledge that I have read this application and the ordinances, laws, regulations or restrictions which apply to the action, which may include but not necessarily be limited to no | MAXIMUM coverage of lot by structures                                                                                                                                                                                                                                                                                                                                                                                                                           |