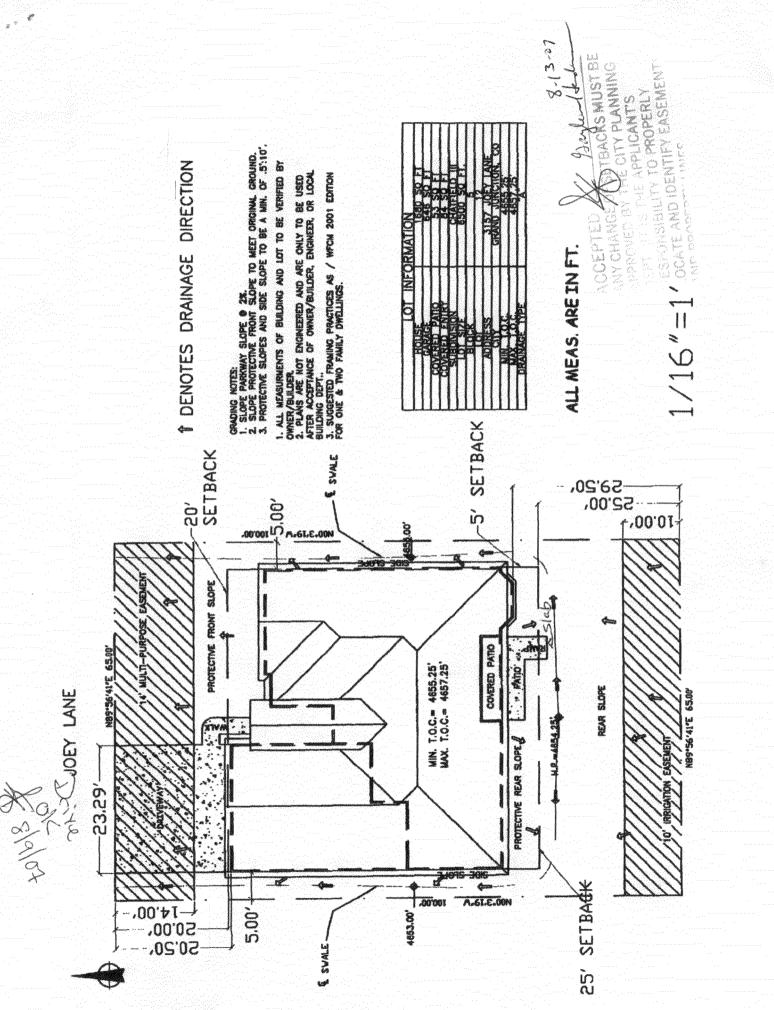

|                                                                                                                                                                                                             | [                                                                                                                                   |
|-------------------------------------------------------------------------------------------------------------------------------------------------------------------------------------------------------------|-------------------------------------------------------------------------------------------------------------------------------------|
|                                                                                                                                                                                                             | BLDG PERMIT NO.                                                                                                                     |
| TCP \$ 1587. (Single Family Residential and Acc                                                                                                                                                             |                                                                                                                                     |
| SIF \$ 440, <sup>50</sup> / <u>Community Development</u>                                                                                                                                                    | <u>Department</u> Y H                                                                                                               |
| FILL ALL FILL FOR ALL FOR ALL                                                                                                                                                                               |                                                                                                                                     |
|                                                                                                                                                                                                             | No. of Existing Bldgs No. Proposed                                                                                                  |
|                                                                                                                                                                                                             | Sq. Ft. of Existing Bldgs Sq. Ft. Proposed <u>2326</u>                                                                              |
| 7                                                                                                                                                                                                           | Sq. Ft. of Lot / Parcel 6500                                                                                                        |
| Filing 2 Block 5 Lot 12                                                                                                                                                                                     | Sq. Ft. Coverage of Lot by Structures & Impervious Surface<br>(Total Existing & Proposed) 3,000<br>Height of Proposed Structure 20' |
|                                                                                                                                                                                                             | Height of Proposed Structure 20'                                                                                                    |
| Name Leonard Walterscheid                                                                                                                                                                                   | DESCRIPTION OF WORK & INTENDED USE:                                                                                                 |
| Address 2312 IRd                                                                                                                                                                                            | New Single Family Home (*check type below)                                                                                          |
| City / State / Zip Cv. 81505                                                                                                                                                                                | Other (please specify):                                                                                                             |
|                                                                                                                                                                                                             | TYPE OF HOME PROPOSED:                                                                                                              |
| Name Ottio Rosuell                                                                                                                                                                                          | Site Built Manufactured Home (UBC) Manufactured Home (UBC)                                                                          |
| Address 5151/2 Sara Ln.                                                                                                                                                                                     | Other (please specify):                                                                                                             |
| City / State / Zip Cifton, Co.81520 NOT                                                                                                                                                                     | ES: New Residence                                                                                                                   |
| Telephone 985-0743                                                                                                                                                                                          |                                                                                                                                     |
| REQUIRED: One plot plan, on 8 1/2" x 11" paper, showing all exis<br>property lines, ingress/egress to the property, driveway location                                                                       |                                                                                                                                     |
| THIS SECTION TO BE COMPLETED BY COMM                                                                                                                                                                        |                                                                                                                                     |
| zone <u>R-5</u>                                                                                                                                                                                             | Maximum coverage of lot by structuresひってっ                                                                                           |
| -                                                                                                                                                                                                           | Permanent Foundation Required: YESXNO                                                                                               |
| Side <u>5</u> from PL Rear <u>25</u> from PL                                                                                                                                                                | Parking Requirement                                                                                                                 |
| Maximum Height of Structure(s)                                                                                                                                                                              | Special Conditions                                                                                                                  |
| Voting District Driveway<br>Location Approval(Engine (Stinitials)                                                                                                                                           |                                                                                                                                     |
| Modifications to this Planning Clearance must be approved, in structure authorized by this application cannot be occupied un                                                                                | il a final inspection has been completed and a Certificate of                                                                       |
| Occupancy has been issued, if applicable, by the Building Dep                                                                                                                                               | artment (Section 305, Uniform Building Code).                                                                                       |
| I hereby acknowledge that I have read this application and the ir<br>ordinances, laws, regulations or restrictions which apply to the p<br>action, which may include but not necessarily be limited to non- | roject. I understand that failure to comply shall result in legal                                                                   |
| Applicant Signature Otto Roscuell                                                                                                                                                                           | Date 8-8-07                                                                                                                         |
| Department Approval Hardin Hendorm                                                                                                                                                                          | Date 8-13-07                                                                                                                        |
| Additional water and/or sewer tap fee(s) are required: YES                                                                                                                                                  | NO. WONOT da Car                                                                                                                    |
| Utility Accounting                                                                                                                                                                                          | Date 8/13/07                                                                                                                        |