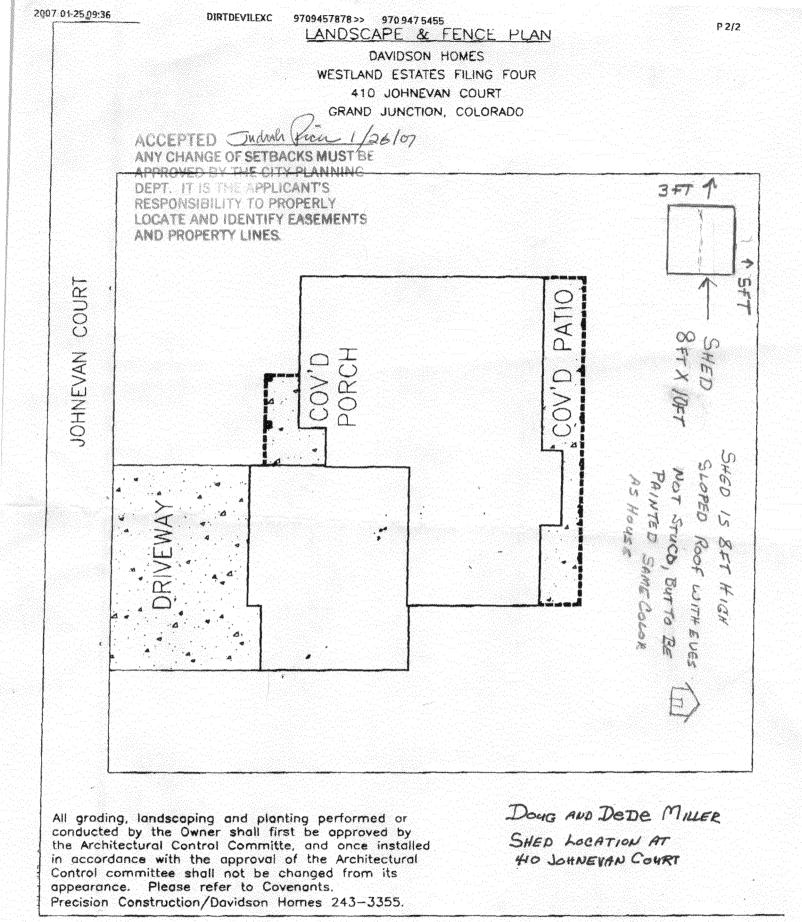

| FEE\$ 1000                                                                                                                                                                                                                                                          | PLANNING CLE                                          |                                                                     | BLDG PERMIT NO.                                                                                        |  |
|---------------------------------------------------------------------------------------------------------------------------------------------------------------------------------------------------------------------------------------------------------------------|-------------------------------------------------------|---------------------------------------------------------------------|--------------------------------------------------------------------------------------------------------|--|
| TCP \$                                                                                                                                                                                                                                                              | (Single Family Residential and A                      | ccessory Structures)                                                |                                                                                                        |  |
| SIF \$                                                                                                                                                                                                                                                              | Community Developme                                   | ent Department                                                      | 107839-60772                                                                                           |  |
|                                                                                                                                                                                                                                                                     | tio Johnevan Ct                                       | No. of Existing Bldgs                                               | No. Proposed                                                                                           |  |
| Parcel No. 2943 - 174 - 36 - 007                                                                                                                                                                                                                                    |                                                       | Sq. Ft. of Existing Bld                                             | gs Sq. Ft. Proposed <u>80 Sty</u> H                                                                    |  |
| Subdivision Westland Estates                                                                                                                                                                                                                                        |                                                       | Sq. Ft. of Lot / Parcel J2 ac                                       |                                                                                                        |  |
| Filing Block Lot                                                                                                                                                                                                                                                    |                                                       |                                                                     | ot by Structures & Impervious Surface                                                                  |  |
|                                                                                                                                                                                                                                                                     |                                                       | (Total Existing & Proposed)<br>Height of Proposed Structure & 1/4 . |                                                                                                        |  |
| Name Dougla                                                                                                                                                                                                                                                         | s & Deidra Miller                                     | DESCRIPTION OF                                                      | WORK & INTENDED USE:                                                                                   |  |
|                                                                                                                                                                                                                                                                     | Johnevan Ct                                           | New Single Family Home (*check type below)                          |                                                                                                        |  |
|                                                                                                                                                                                                                                                                     | and Jet, Co 81504                                     | V Other (please spe                                                 | ecify): Shect & X (O                                                                                   |  |
| APPLICANT INFORMATION: *TYPE OF HOME PROPOSED:                                                                                                                                                                                                                      |                                                       |                                                                     |                                                                                                        |  |
| Name <u>same</u>                                                                                                                                                                                                                                                    |                                                       | Site Built Manufactured Home (UBC)<br>Manufactured Home (HUD)       |                                                                                                        |  |
| Address                                                                                                                                                                                                                                                             |                                                       | Other (please spe                                                   | cify):                                                                                                 |  |
| City / State / Zip NOTES:                                                                                                                                                                                                                                           |                                                       |                                                                     |                                                                                                        |  |
| Telephone 970-433-7375                                                                                                                                                                                                                                              |                                                       |                                                                     |                                                                                                        |  |
| REQUIRED: One plot plan, on 8 1/2" x 11" paper, showing all existing & proposed structure location(s), parking, setbacks to all<br>property lines, ingress/egress to the property, driveway location & width & all easements & rights-of-way which abut the parcel. |                                                       |                                                                     |                                                                                                        |  |
|                                                                                                                                                                                                                                                                     | TION TO BE COMPLETED BY COM                           | MUNITY DEVELOPM                                                     | ENT DEPARTMENT STAFF                                                                                   |  |
| ZONE RSF-4                                                                                                                                                                                                                                                          |                                                       | Maximum coverage of lot by structures                               |                                                                                                        |  |
| SETBACKS: Front 25 from property line (PL)                                                                                                                                                                                                                          |                                                       | Permanent Foundation Required: YESNO                                |                                                                                                        |  |
| Side 3 from I                                                                                                                                                                                                                                                       | PL Rear <u>5</u> from PL                              | Parking Requirement                                                 |                                                                                                        |  |
| Maximum Height of Structure(s)35                                                                                                                                                                                                                                    |                                                       | Special Conditions                                                  |                                                                                                        |  |
| Voting District                                                                                                                                                                                                                                                     | Driveway<br>Location Approval<br>(Engineer's Initials | 5)                                                                  |                                                                                                        |  |
| structure authorized by                                                                                                                                                                                                                                             |                                                       | until a final inspection                                            | nmunity Development Department. The has been completed and a Certificate of 5, Uniform Building Code). |  |
| ordinances, laws, regu                                                                                                                                                                                                                                              |                                                       | e project. I understand                                             | I agree to comply with any and all codes,<br>I that failure to comply shall result in legal<br>s).     |  |
| Applicant Signature Duch Mille Date 1/20/07                                                                                                                                                                                                                         |                                                       |                                                                     |                                                                                                        |  |
| Department Approval Jucketh A. Veren Date 1/26/2007                                                                                                                                                                                                                 |                                                       |                                                                     |                                                                                                        |  |
| Additional water and/or sewer tap fee(s) are required: YES NO X W/O No. NO Change Swr                                                                                                                                                                               |                                                       |                                                                     |                                                                                                        |  |
| Utility Accounting                                                                                                                                                                                                                                                  |                                                       |                                                                     |                                                                                                        |  |
|                                                                                                                                                                                                                                                                     |                                                       |                                                                     | unction Zoning & Development Code)                                                                     |  |