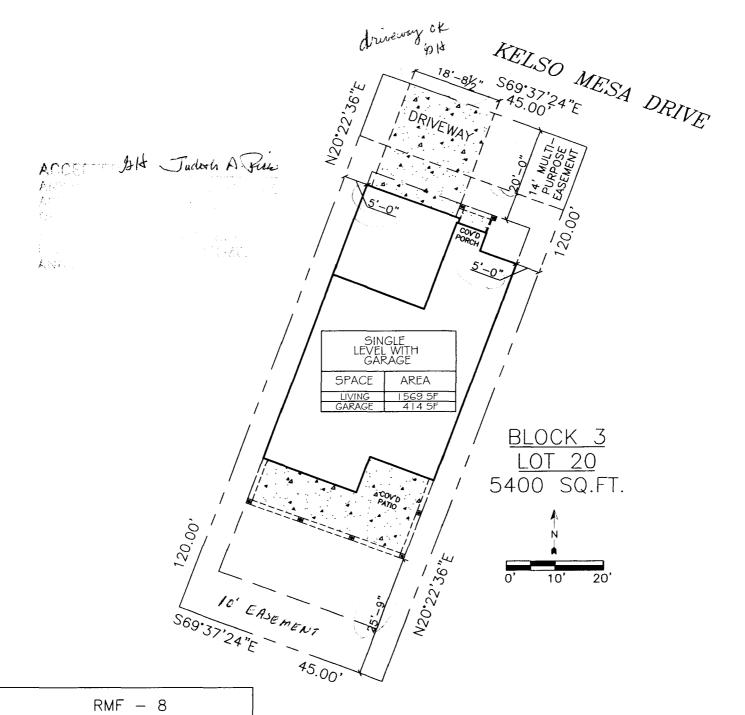

## SITE PLAN

DAVIDSON HOMES MESA ESTATES

2843 KELSO MESA DRIVE

GRAND JUNCTION, MESA COUNTY, COLORADO

TAX ID 2943-303-00-045 LOT 20 BLOCK 3

Minimum Setbacks Side Front Rear 20 5 10

SITE PLAN

SCALE: 1" = 20'-0"