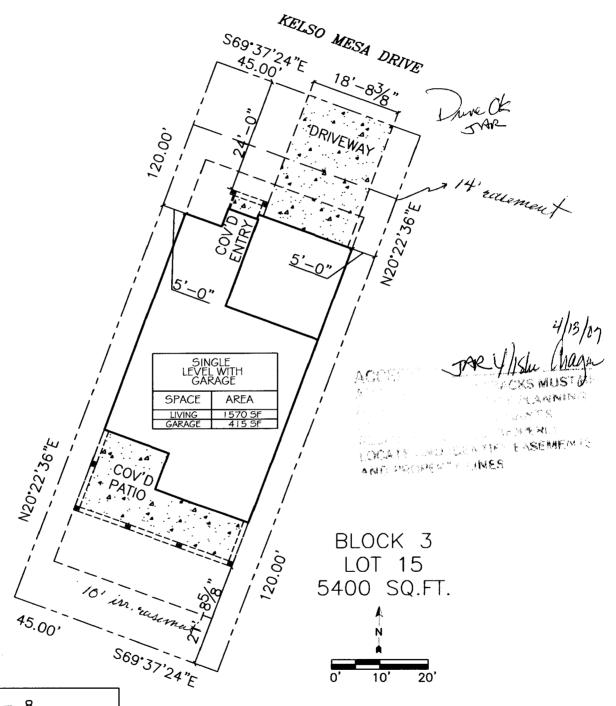

## SITE PLAN

DAVIDSON HOMES MESA ESTATES

2849 KELSO MESA DRIVE

GRAND JUNCTION, MESA COUNTY, COLORADO

TAX ID 2943-303-00-045

LOT 15

BLOCK 3

| RMF - 8          |      |      |  |  |
|------------------|------|------|--|--|
| Minimum Setbacks |      |      |  |  |
| Front            | Side | Rear |  |  |
| 20               | 5    | 10   |  |  |

SITE PLAN

SCALE: 1" = 20'-0"

| ACTION ELECTRIC        | 7174    |
|------------------------|---------|
| TOPS/GAS               | 2071133 |
| TOPS/MASTER            | 2071134 |
| PRECISION CONSTRUCTION | 2070879 |