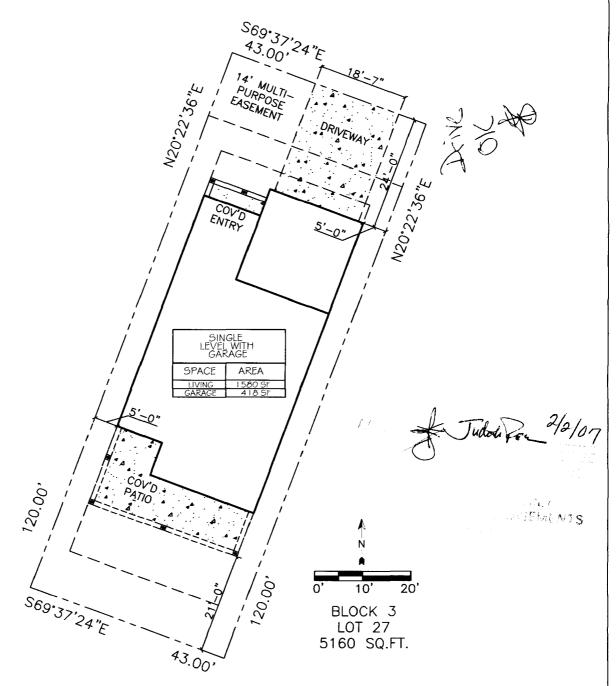

## SITE PLAN

DAVIDSON HOMES MESA ESTATES

2835 1/2 KELSO MESA DRIVE
GRAND JUNCTION, MESA COUNTY, COLORADO
TAX ID 2943-303-00-045 LOT 27 BLOCK 3

| RMF - 8          |      |      |  |  |
|------------------|------|------|--|--|
| Minimum Setbacks |      |      |  |  |
| Front            | Side | Rear |  |  |
| 20               | 5    | 10   |  |  |

SITE PLAN

SCALE: 1" = 20'-0"

| ACTION ELECTRIC        | 7174               |
|------------------------|--------------------|
| TOPS/GAS               | 2060723            |
| TOPS/MASTER            | 18725 <del>4</del> |
| PRECISION CONSTRUCTION | 2060561            |