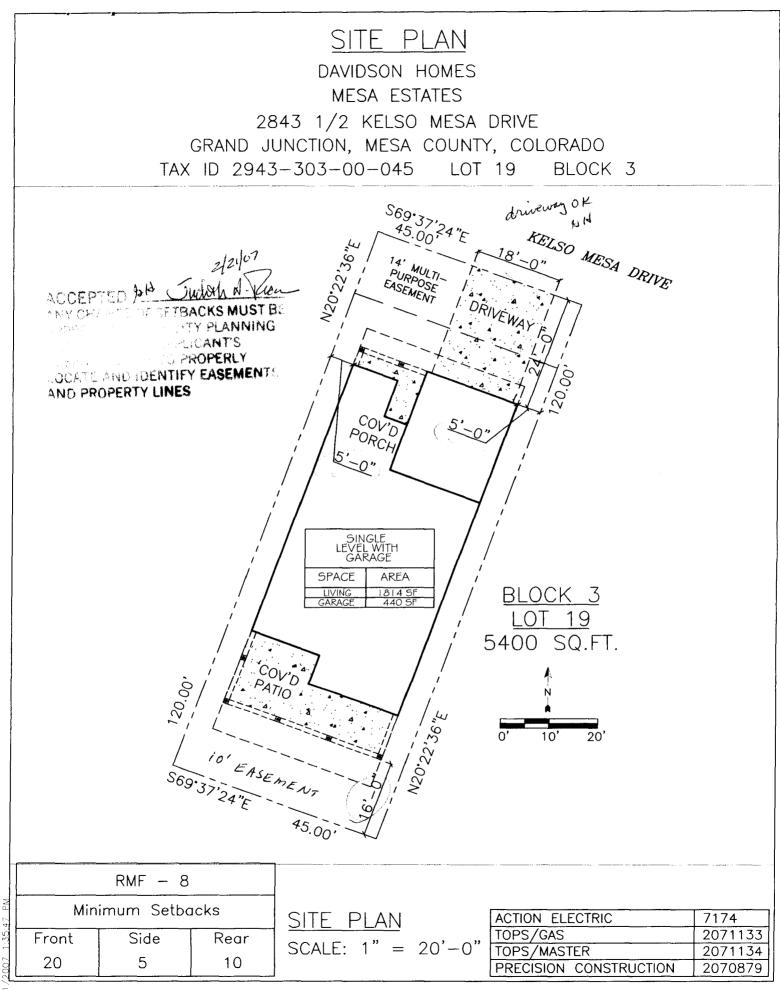

| FEE\$ 10.00                                                                                                                                                                                                                                                      | PLANNING CLEA                                                                                                                        | BLDG PERMIT NO.                                            |                                      |                            |          |  |  |  |  |  |
|------------------------------------------------------------------------------------------------------------------------------------------------------------------------------------------------------------------------------------------------------------------|--------------------------------------------------------------------------------------------------------------------------------------|------------------------------------------------------------|--------------------------------------|----------------------------|----------|--|--|--|--|--|
| TCP\$ 1589,00                                                                                                                                                                                                                                                    | (Single Family Residential and A                                                                                                     |                                                            |                                      |                            |          |  |  |  |  |  |
| SIF\$ 460.00                                                                                                                                                                                                                                                     | Community Developme                                                                                                                  | ent Department                                             |                                      |                            |          |  |  |  |  |  |
|                                                                                                                                                                                                                                                                  |                                                                                                                                      |                                                            |                                      |                            |          |  |  |  |  |  |
| Building Address                                                                                                                                                                                                                                                 | 2843'/2 Kelso Mesa                                                                                                                   | No. of Existing Bldgs _                                    | 0                                    | No. Proposed               |          |  |  |  |  |  |
| Parcel No 294                                                                                                                                                                                                                                                    | 13-303-00-045                                                                                                                        | Sq. Ft. of Existing Bldgs 1814 Sq. Ft. Proposed            |                                      |                            |          |  |  |  |  |  |
| Subdivision                                                                                                                                                                                                                                                      | esa Estates                                                                                                                          | Sq. Ft. of Lot / Parcel5400                                |                                      |                            |          |  |  |  |  |  |
| Filing                                                                                                                                                                                                                                                           | Block 3 Lot 19                                                                                                                       | Sq. Ft. Coverage of Lot by Structures & Impervious Surface |                                      |                            |          |  |  |  |  |  |
| OWNER INFORMATI                                                                                                                                                                                                                                                  | ION:                                                                                                                                 | (Total Existing & Proposed)                                |                                      |                            |          |  |  |  |  |  |
| Name Davidson                                                                                                                                                                                                                                                    | Homos at Mesa Est.                                                                                                                   | DESCRIPTION OF WORK & INTENDED USE:                        |                                      |                            |          |  |  |  |  |  |
| Address 3139 1                                                                                                                                                                                                                                                   | ). 67th St. #10 PMB 9233                                                                                                             | New Single Family Home (*check type below)                 |                                      |                            |          |  |  |  |  |  |
| City / State / Zip                                                                                                                                                                                                                                               | rand Jul, Co 81501                                                                                                                   | Other (please spec                                         | city):                               |                            |          |  |  |  |  |  |
| APPLICANT INFORM                                                                                                                                                                                                                                                 | MATION:                                                                                                                              | TYPE OF HOME P                                             | ROPOSED:                             |                            |          |  |  |  |  |  |
| Name <u>Ste</u>                                                                                                                                                                                                                                                  | ve Vaytilla                                                                                                                          | Site Built<br>Manufactured Hor                             | me (HUD)                             | Manufactured Home (        | UBC)     |  |  |  |  |  |
| Address 2139                                                                                                                                                                                                                                                     | 1. 17th ST. #10 PMB9233                                                                                                              | Other (please spec                                         | $\sim$                               | ;                          | _        |  |  |  |  |  |
| City / State / Zip                                                                                                                                                                                                                                               | rundlet, CO 815CV NO                                                                                                                 | DTES: NO                                                   | w les                                | idence                     |          |  |  |  |  |  |
|                                                                                                                                                                                                                                                                  | 43-3355                                                                                                                              |                                                            |                                      |                            |          |  |  |  |  |  |
| REQUIRED: One plot plan, on 8 1/2" x 11" paper, showing all existing & proposed structure location(s), parking, setbacks to all property lines, ingress/egress to the property, driveway location & width & all easements & rights-of-way which abut the parcel. |                                                                                                                                      |                                                            |                                      |                            |          |  |  |  |  |  |
|                                                                                                                                                                                                                                                                  | TION TO BE COMPLETED BY COM                                                                                                          |                                                            |                                      |                            |          |  |  |  |  |  |
| ZONE RMF-8                                                                                                                                                                                                                                                       |                                                                                                                                      | Maximum coverage                                           | of lot by struc                      | ctures 70%                 |          |  |  |  |  |  |
| SETBACKS: Front                                                                                                                                                                                                                                                  | <i>2 o</i> ′ from property line (PL)                                                                                                 | Permanent Foundati                                         | Permanent Foundation Required: YESNO |                            |          |  |  |  |  |  |
| Side_5′from                                                                                                                                                                                                                                                      | ,                                                                                                                                    | Parking Requirement 2                                      |                                      |                            |          |  |  |  |  |  |
| Maximum Height of St                                                                                                                                                                                                                                             | tructure(s)3.5 '                                                                                                                     | Special Conditions                                         |                                      |                            |          |  |  |  |  |  |
| Voting District                                                                                                                                                                                                                                                  | Drivovcov                                                                                                                            | )                                                          |                                      |                            | -        |  |  |  |  |  |
| structure authorized b                                                                                                                                                                                                                                           | Planning Clearance must be approved,<br>y this application cannot be occupied u<br>issued, if applicable, by the Building De         | until a final inspection h                                 | has been com                         | pleted and a Certification |          |  |  |  |  |  |
| ordinances, laws, regulaction, which may incl                                                                                                                                                                                                                    | that I have read this application and the<br>llations or restrictions which apply to the<br>uce but not necessarily be limited to no | e project. I understand<br>on-use of the building(s        | that failure to                      |                            |          |  |  |  |  |  |
| Applicant Signature                                                                                                                                                                                                                                              | Steve Vaytella                                                                                                                       | Date                                                       | <u> 2/9/0</u>                        | 7                          | <u> </u> |  |  |  |  |  |
| Department Approval                                                                                                                                                                                                                                              |                                                                                                                                      | Date                                                       | 4/4/0                                | 7                          |          |  |  |  |  |  |