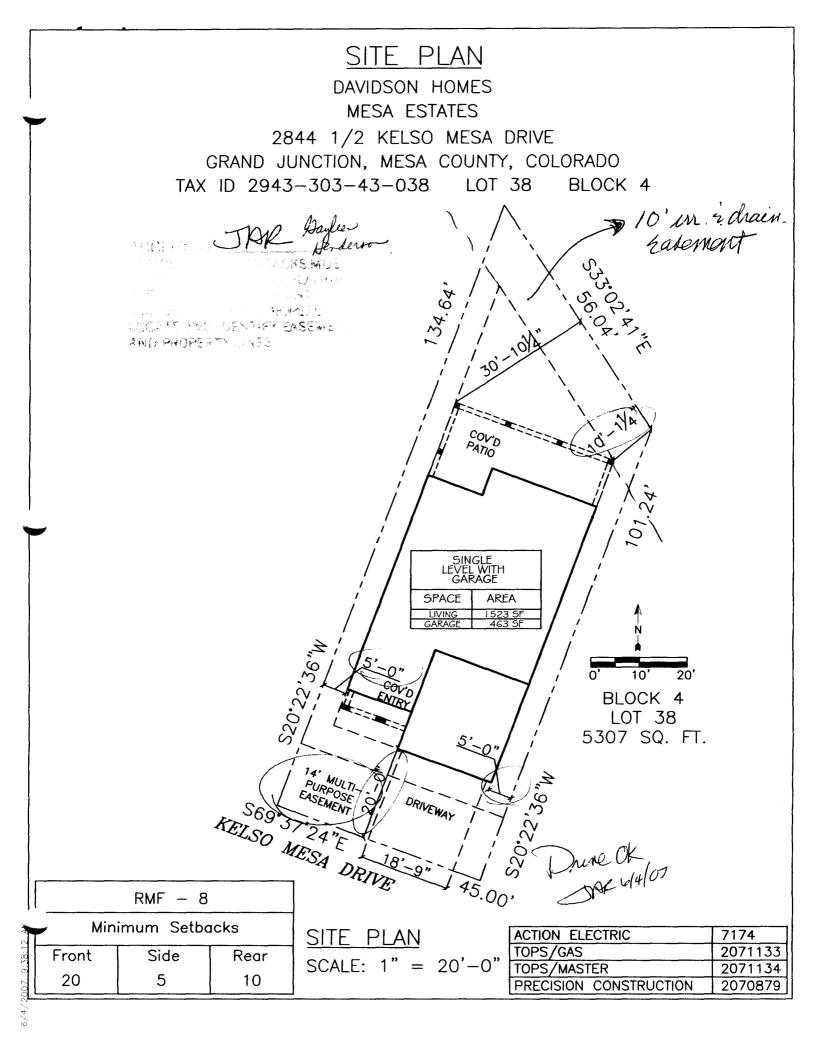

| • • •                                                                                                              |                                                                                                                                                                                          |
|--------------------------------------------------------------------------------------------------------------------|------------------------------------------------------------------------------------------------------------------------------------------------------------------------------------------|
| FEE \$ 10.00 PLANNING CL                                                                                           |                                                                                                                                                                                          |
| TCP \$ 1589.00 (Single Family Residential a                                                                        | and Accessory Structures) ppment Department                                                                                                                                              |
| SIF \$ 460.00                                                                                                      | Spinent Department                                                                                                                                                                       |
| Building Address 28441/2 Kelso Mes                                                                                 | No. of Existing Bldgs No. Proposed                                                                                                                                                       |
| Parcel No. 2943-303-43-038                                                                                         | Sq. Ft. of Existing Bldgs Sq. Ft. Proposed 1523                                                                                                                                          |
| Subdivision Mesa Estates                                                                                           | Sq. Ft. of Lot / Parcel5307                                                                                                                                                              |
| Filing <u>1</u> Block <u>4</u> Lot <u>38</u>                                                                       | Sq. Ft. Coverage of Lot by Structures & Impervious Surface                                                                                                                               |
| OWNER INFORMATION:                                                                                                 | (Total Existing & Proposed)<br>Height of Proposed Structure 20 '                                                                                                                         |
| Name Davidson Annesat Mosa Esta                                                                                    |                                                                                                                                                                                          |
| Address 2139 N. 575+ #10 PMB 923                                                                                   | Other (please specify):                                                                                                                                                                  |
| City/State/Zip (Yand Ci.) (D 81501                                                                                 |                                                                                                                                                                                          |
| APPLICANT INFORMATION:                                                                                             | *TYPE OF HOME PROPOSED:                                                                                                                                                                  |
| Name Steve Voutilla                                                                                                | Manufactured Home (HUD)<br>Other (please specify):                                                                                                                                       |
| Address 2139 N. 12 4 4 D PINB 923                                                                                  | 3                                                                                                                                                                                        |
| City / State / Zip / Mand Cl., CD 81501                                                                            | NOTES: New Home                                                                                                                                                                          |
| Telephone <u>334-2000</u>                                                                                          |                                                                                                                                                                                          |
|                                                                                                                    | y all existing & proposed structure location(s), parking, setbacks to all                                                                                                                |
|                                                                                                                    | cocation & width & all easements & rights-of-way which abut the parcel.                                                                                                                  |
| ZONE <u> </u>                                                                                                      | Maximum coverage of lot by structures 7070                                                                                                                                               |
| SETBACKS: Front                                                                                                    | Permanent Foundation Required: YESNO                                                                                                                                                     |
| Side 5 from PL Rear 10 from P                                                                                      | L Parking Requirement                                                                                                                                                                    |
| Maximum Height of Structure(s) 35'                                                                                 | Special Conditions                                                                                                                                                                       |
| Voting District <u> </u>                                                                                           | L                                                                                                                                                                                        |
|                                                                                                                    | oved, in writing, by the Community Development Department. The pied until a final inspection has been completed and a Certificate of ng Department (Section 305, Uniform Building Code). |
| ordinances, laws, regulations or restrictions which apply action, which may include but not necessarily be limited | <b>+</b> • •                                                                                                                                                                             |
| Applicant Signature Steve Vay till                                                                                 |                                                                                                                                                                                          |
| Department Approval DR Bayleens Here                                                                               | derson Date                                                                                                                                                                              |
| Additional water and/or sewer tap fee(s) are required:                                                             | YES/ NO W/O NOUSD D SILP                                                                                                                                                                 |
| Utility Accounting Later or or                                                                                     | Net Date $(1-5-7)$                                                                                                                                                                       |