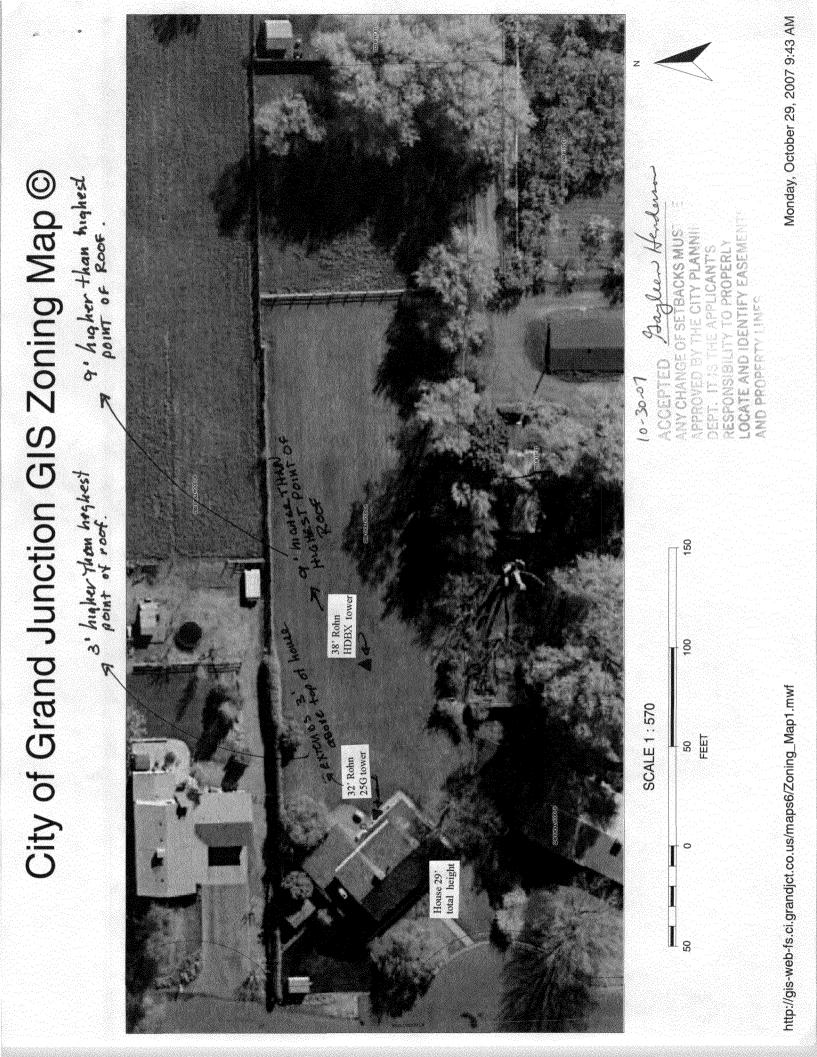

| Planning \$       /C. DD       PLANNING CLEARANCE         TCP \$       (Multifamily & Nonresidential Remodels and Change of Use)                                                                                                                                                                                                                             |                                                            | BLDG PERMIT NO.                                                        |  |  |  |  |
|--------------------------------------------------------------------------------------------------------------------------------------------------------------------------------------------------------------------------------------------------------------------------------------------------------------------------------------------------------------|------------------------------------------------------------|------------------------------------------------------------------------|--|--|--|--|
|                                                                                                                                                                                                                                                                                                                                                              |                                                            | FILE #                                                                 |  |  |  |  |
| Drainage \$ Community Development Department                                                                                                                                                                                                                                                                                                                 |                                                            |                                                                        |  |  |  |  |
| SIF\$ SIALE FAMILY                                                                                                                                                                                                                                                                                                                                           |                                                            |                                                                        |  |  |  |  |
| Building Address 2256 KNOLLWCOD L                                                                                                                                                                                                                                                                                                                            | Multifamily Only:                                          |                                                                        |  |  |  |  |
|                                                                                                                                                                                                                                                                                                                                                              | No. of Existing Units                                      | No. Proposed                                                           |  |  |  |  |
| Parcel No. 2945-101-10004                                                                                                                                                                                                                                                                                                                                    | Sq. Ft. of Existing                                        | Sq. Ft. Proposed                                                       |  |  |  |  |
| Subdivision ENCANTO KNOLLS                                                                                                                                                                                                                                                                                                                                   | So, Et of Lot / Parcel                                     |                                                                        |  |  |  |  |
| Filing Block Lot                                                                                                                                                                                                                                                                                                                                             | Sq. Ft. Coverage of Lot by Structures & Impervious Surface |                                                                        |  |  |  |  |
| OWNER INFORMATION:                                                                                                                                                                                                                                                                                                                                           | (Total Existing & Propose                                  | ed)                                                                    |  |  |  |  |
| Name T. WILLIAM FROST                                                                                                                                                                                                                                                                                                                                        | DESCRIPTION OF WOR                                         | RK & INTENDED USE:                                                     |  |  |  |  |
| Address 2256 KNOLLWOOD LN                                                                                                                                                                                                                                                                                                                                    | Remodel                                                    | Remodel Addition                                                       |  |  |  |  |
|                                                                                                                                                                                                                                                                                                                                                              | Othor: Tive Amarca                                         | Change of Use (*Specify uses below)<br>Other: TWC AMATEVE RADIC TOWERS |  |  |  |  |
| City/State/Zip GRAND JUNCTON CO 81505                                                                                                                                                                                                                                                                                                                        | SUR WTK                                                    | * FOR CHANGE OF USE:                                                   |  |  |  |  |
| APPLICANT INFORMATION:                                                                                                                                                                                                                                                                                                                                       | FOR CHANGE OF USE                                          | <b>-</b>                                                               |  |  |  |  |
| Name F. WILLIAM FRUST                                                                                                                                                                                                                                                                                                                                        | *Existing Use:                                             |                                                                        |  |  |  |  |
| Address 2256 KNOLLWOOD LN                                                                                                                                                                                                                                                                                                                                    | *Proposed Use:                                             |                                                                        |  |  |  |  |
| City/State/Zip GRAND JUNCAUN CO 81505                                                                                                                                                                                                                                                                                                                        | _<br>_ Est <del>imated Remodeling G</del>                  | <del>ost \$</del> C                                                    |  |  |  |  |
| Telephone 970 201 7909                                                                                                                                                                                                                                                                                                                                       | _ Gurrent Eair Market Valu                                 | e of Structure \$                                                      |  |  |  |  |
| REQUIRED: One plot plan, on 8 1/2" x 11" paper, showing all existing & proposed structure location(s), parking, setbacks to all<br>property lines, ingress/egress to the property, driveway location & width & all easements & rights-of-way which abut the parcel.                                                                                          |                                                            |                                                                        |  |  |  |  |
| THIS SECTION TO BE COMPLETED BY COMMUNITY DEVELOPMENT DEPARTMENT STAFF                                                                                                                                                                                                                                                                                       |                                                            |                                                                        |  |  |  |  |
| ZONE R-5                                                                                                                                                                                                                                                                                                                                                     | _ Maximum coverage of lo                                   | t by structures                                                        |  |  |  |  |
| nonculated                                                                                                                                                                                                                                                                                                                                                   | - 0                                                        |                                                                        |  |  |  |  |
| SETBACKS: Front 25 from property line (PL)                                                                                                                                                                                                                                                                                                                   | Landscaping/Screening F                                    | Required: YESNO                                                        |  |  |  |  |
| Side <u>3</u> from PL Rear <u>5</u> from PL                                                                                                                                                                                                                                                                                                                  | Parking Requirement                                        |                                                                        |  |  |  |  |
| Maximum Height of Structure(s) Chapt 4.3.R.                                                                                                                                                                                                                                                                                                                  | _ Special Conditions: Spup                                 | 14.3.R                                                                 |  |  |  |  |
| Ingress / Egress Voting District Location Approval (Engineer's Initia                                                                                                                                                                                                                                                                                        | ls)                                                        |                                                                        |  |  |  |  |
| Modifications to this Planning Clearance must be approved, in writing, by the Community Development Department. The structure authorized by this application cannot be occupied until a final inspection has been completed and a Certificate of Occupancy has been issued, if applicable, by the Building Department (Section 305, Uniform Building Code).  |                                                            |                                                                        |  |  |  |  |
| I hereby acknowledge that I have read this application and the information is correct; I agree to comply with any and all codes, ordinances, laws, regulations or restrictions which apply to the project. I understand that failure to comply shall result in legal action, which may include but/not necessarily be limited to non-use of the building(s). |                                                            |                                                                        |  |  |  |  |
| Applicant Signature                                                                                                                                                                                                                                                                                                                                          | Date                                                       | 0-29-07                                                                |  |  |  |  |
| Department Approval Judith A. Fui                                                                                                                                                                                                                                                                                                                            | Date/0                                                     | 130/07                                                                 |  |  |  |  |
| Additional water and/or sewer tap fee(s) are required: Y                                                                                                                                                                                                                                                                                                     | ES NO W/ON                                                 | ONU SWR WHE Chank                                                      |  |  |  |  |
| Utility Accounting Date (U:30 07                                                                                                                                                                                                                                                                                                                             |                                                            |                                                                        |  |  |  |  |
| VALID FOR SIX MONTHS FROM DATE OF ISSUANCE (Section 2.2.C.1 Grand Junction Zoning & Development Code)                                                                                                                                                                                                                                                        |                                                            |                                                                        |  |  |  |  |