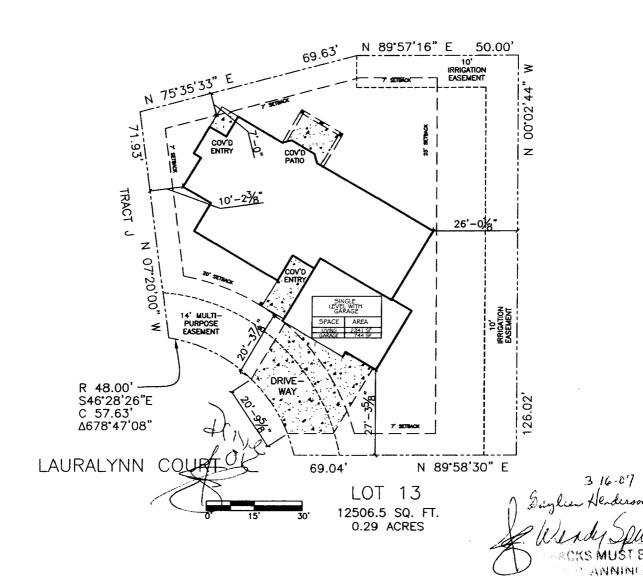

## SITE PLAN

DAVIDSON HOMES

WESTLAND ESTATES FILING FOUR

410 LAURALYNN COURT

GRAND JUNCTION, MESA COUNTY, COLORADO

TAX ID 2943-174-36-013 LOT 13 BLOCK 2

PY EASEMENTS

MARK!

RSF - 4

Minimum Setbacks

Front Side Rear 20 7 25

SITE PLAN

SCALE: 1" = 30'-0"

| 7174    |
|---------|
| 2071133 |
| 2071134 |
| 2070879 |
|         |

MES

/2007 1:46:26 PM.