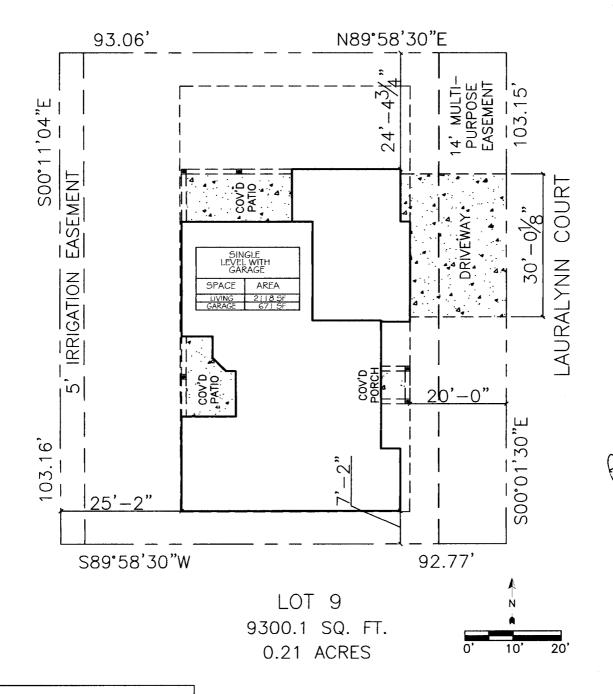

## SITE PLAN

DAVIDSON HOMES

WESTLAND ESTATES FILING FOUR 403 LAURALYNN COURT

GRAND JUNCTION, MESA COUNTY, COLORADO

TAX ID 2943-174-36-009

LOT 10

BLOCK 2

| RSF – 4          |      |      |  |  |  |
|------------------|------|------|--|--|--|
| Minimum Setbacks |      |      |  |  |  |
| Front            | Side | Rear |  |  |  |
| 20               | 7    | 25   |  |  |  |

SITE PLAN

SCALE: 1" = 20'-0"

| ATLAS ELECTRIC         | 4862    |
|------------------------|---------|
| TOPS/GAS               | 2060723 |
| TOPS/MASTER            | 187254  |
| PRECISION CONSTRUCTION | 2060561 |