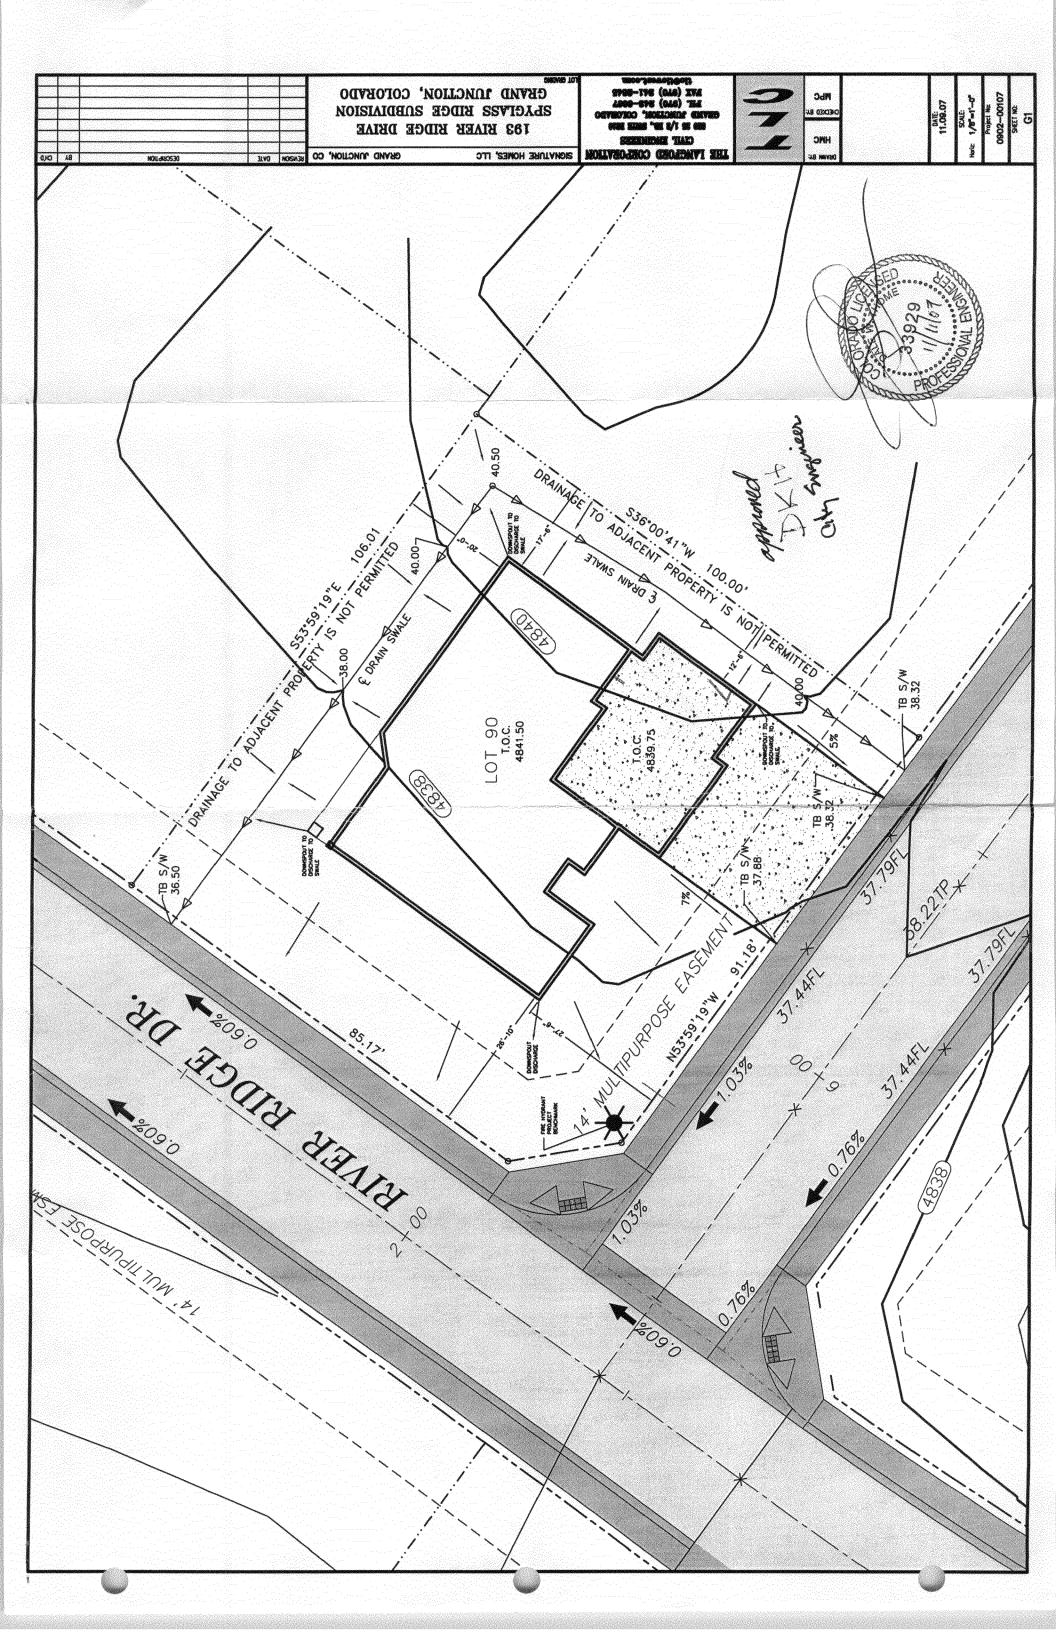

## **PLANNING CLEARANCE**

| BLDG PERMIT NO. | 1 |
|-----------------|---|
|-----------------|---|

SIF\$

460.00

(Single Family Residential and Accessory Structures)

**Community Development Department** 

| LIFT STATION RCC \$ 1,104                                                                                              |                                                                                                                                                                                                                                                                                                                                                                                                                                                                                                                                                                                                        |
|------------------------------------------------------------------------------------------------------------------------|--------------------------------------------------------------------------------------------------------------------------------------------------------------------------------------------------------------------------------------------------------------------------------------------------------------------------------------------------------------------------------------------------------------------------------------------------------------------------------------------------------------------------------------------------------------------------------------------------------|
| Building Address Z65Z Liberty Visu Dove                                                                                | No. of Existing Bldgs No. Proposed                                                                                                                                                                                                                                                                                                                                                                                                                                                                                                                                                                     |
| Parcel No. 2945 - 264 - 41-027                                                                                         | Sq. Ft. of Existing Bldgs Sq. Ft. Proposed _3/95                                                                                                                                                                                                                                                                                                                                                                                                                                                                                                                                                       |
| Subdivision Spyclass                                                                                                   | Sq. Ft. of Lot / Parcel                                                                                                                                                                                                                                                                                                                                                                                                                                                                                                                                                                                |
| Filing Block Lot                                                                                                       | Sq. Ft. Coverage of Lot by Structures & Impervious Surface (Total Existing & Proposed)                                                                                                                                                                                                                                                                                                                                                                                                                                                                                                                 |
| OWNER INFORMATION:                                                                                                     | Height of Proposed Structure                                                                                                                                                                                                                                                                                                                                                                                                                                                                                                                                                                           |
| Name Steve Goodkang +                                                                                                  | DESCRIPTION OF WORK & INTENDED USE:                                                                                                                                                                                                                                                                                                                                                                                                                                                                                                                                                                    |
| Address 2657 Liberty Vin Orice                                                                                         | New Single Family Home (*check type below) Interior Remodel Addition                                                                                                                                                                                                                                                                                                                                                                                                                                                                                                                                   |
| City/State/Zip Grad Tol 108003                                                                                         | Other (please specify):                                                                                                                                                                                                                                                                                                                                                                                                                                                                                                                                                                                |
| APPLICANT INFORMATION:                                                                                                 | *TYPE OF HOME PROPOSED:                                                                                                                                                                                                                                                                                                                                                                                                                                                                                                                                                                                |
| NameSteve Goodboright                                                                                                  | Site Built Manufactured Home (UBC) Manufactured Home (HUD)                                                                                                                                                                                                                                                                                                                                                                                                                                                                                                                                             |
| Name Steve Goodforight  Address 265/ Liberty Vira Arne                                                                 | Other (please specify):                                                                                                                                                                                                                                                                                                                                                                                                                                                                                                                                                                                |
| City / State / Zip Grand Jd. CO81503 NO                                                                                | DTES:                                                                                                                                                                                                                                                                                                                                                                                                                                                                                                                                                                                                  |
| Telephone 970-260-4153                                                                                                 |                                                                                                                                                                                                                                                                                                                                                                                                                                                                                                                                                                                                        |
|                                                                                                                        | xisting & proposed structure location(s), parking, setbacks to all                                                                                                                                                                                                                                                                                                                                                                                                                                                                                                                                     |
| property lines, ingressiegress to the property, griveway location                                                      | n & width & all easements & rights-of-way which abut the parcel.                                                                                                                                                                                                                                                                                                                                                                                                                                                                                                                                       |
|                                                                                                                        | n & width & all easements & rights-of-way which abut the parcel.  MUNITY DEVELOPMENT DEPARTMENT STAFF                                                                                                                                                                                                                                                                                                                                                                                                                                                                                                  |
|                                                                                                                        |                                                                                                                                                                                                                                                                                                                                                                                                                                                                                                                                                                                                        |
| THIS SECTION TO BE COMPLETED BY COMM                                                                                   | MUNITY DEVELOPMENT DEPARTMENT STAFF                                                                                                                                                                                                                                                                                                                                                                                                                                                                                                                                                                    |
| THIS SECTION TO BE COMPLETED BY COMM                                                                                   | MUNITY DEVELOPMENT DEPARTMENT STAFF  Maximum coverage of lot by structures  Permanent Foundation Required: YES_X_NO  Parking Requirement                                                                                                                                                                                                                                                                                                                                                                                                                                                               |
| THIS SECTION TO BE COMPLETED BY COMM  ZONE                                                                             | MUNITY DEVELOPMENT DEPARTMENT STAFF  Maximum coverage of lot by structures  Permanent Foundation Required: YES  NO  Parking Requirement  Special Conditions  STE Sprufic GRADING 4.                                                                                                                                                                                                                                                                                                                                                                                                                    |
| THIS SECTION TO BE COMPLETED BY COMM  ZONERSF-2 / C LUS TEP  SETBACKS: Front25 from property line (PL)  Side/0 from PL | MUNITY DEVELOPMENT DEPARTMENT STAFF  Maximum coverage of lot by structures  Permanent Foundation Required: YES X NO  Parking Requirement  Special Conditions Size Specific Graping 4  Drawage Plan by regulared Engineer;                                                                                                                                                                                                                                                                                                                                                                              |
| THIS SECTION TO BE COMPLETED BY COMM  ZONE                                                                             | MUNITY DEVELOPMENT DEPARTMENT STAFF  Maximum coverage of lot by structures  Permanent Foundation Required: YES X NO  Parking Requirement  Special Conditions Size Specific Graping 4  Diamage Plan by registered engineer;  Per Engineered Industrial National Sec. Plan by registered engineers.                                                                                                                                                                                                                                                                                                      |
| THIS SECTION TO BE COMPLETED BY COMM  ZONERSF-2 / C LUSTEP  SETBACKS: Front25 from property line (PL)  Side/0 from PL  | MUNITY DEVELOPMENT DEPARTMENT STAFF  Maximum coverage of lot by structures                                                                                                                                                                                                                                                                                                                                                                                                                                                                                                                             |
| THIS SECTION TO BE COMPLETED BY COMM  ZONE                                                                             | MUNITY DEVELOPMENT DEPARTMENT STAFF  Maximum coverage of lot by structures  Permanent Foundation Required: YES_X_NO  Parking Requirement  Special Conditions Sive Spructure Graping & Diamage Plan by regulared Engineer;  In writing, by the Community Development Department. The until a final inspection has been completed and a Certificate of epartment (Section 305, Uniform Building Code).  Information is correct; I agree to comply with any and all codes, a project. I understand that failure to comply shall result in legal                                                           |
| THIS SECTION TO BE COMPLETED BY COMM  ZONE                                                                             | MUNITY DEVELOPMENT DEPARTMENT STAFF  Maximum coverage of lot by structures  Permanent Foundation Required: YES_X_NO  Parking Requirement  Special Conditions Sive Spructure Graping & Diamage Plan by regulared Engineer;  In writing, by the Community Development Department. The until a final inspection has been completed and a Certificate of epartment (Section 305, Uniform Building Code).  Information is correct; I agree to comply with any and all codes, a project. I understand that failure to comply shall result in legal                                                           |
| THIS SECTION TO BE COMPLETED BY COMM  ZONE                                                                             | MUNITY DEVELOPMENT DEPARTMENT STAFF  Maximum coverage of lot by structures  Permanent Foundation Required: YES_X_NO  Parking Requirement  Special Conditions  Sive Spructive Graphic  Graphic  Diamage Plan by registered engineer;  in writing, by the Community Development Department. The  small inspection has been completed and a Certificate of  spartment (Section 305, Uniform Building Code).  information is correct; I agree to comply with any and all codes,  sproject. I understand that failure to comply shall result in legal  on-use of the building(s).                           |
| THIS SECTION TO BE COMPLETED BY COMM  ZONE                                                                             | MUNITY DEVELOPMENT DEPARTMENT STAFF  Maximum coverage of lot by structures  Permanent Foundation Required: YES NO Parking Requirement  Special Conditions  STATE Spructure GRAPING & Diamage Plan by regulared Engineers; in writing, by the Community Development Department. The Intil a final inspection has been completed and a Certificate of Engineering (Section 305, Uniform Building Code).  Information is correct; I agree to comply with any and all codes, a project. I understand that failure to comply shall result in legal in-use of the building(s).  Date Date Date Date          |
| THIS SECTION TO BE COMPLETED BY COMM  ZONE                                                                             | MUNITY DEVELOPMENT DEPARTMENT STAFF  Maximum coverage of lot by structures  Permanent Foundation Required: YES NO Parking Requirement  Special Conditions  Sine Spructus Graping is  Diamage Plan by registered inscreed;  In writing, by the Community Development Department. The  Intil a final inspection has been completed and a Certificate of  Information is correct; I agree to comply with any and all codes,  Project. I understand that failure to comply shall result in legal  Inspection of the building(s).  Date Date Date Date Community Development Department of the building(s). |