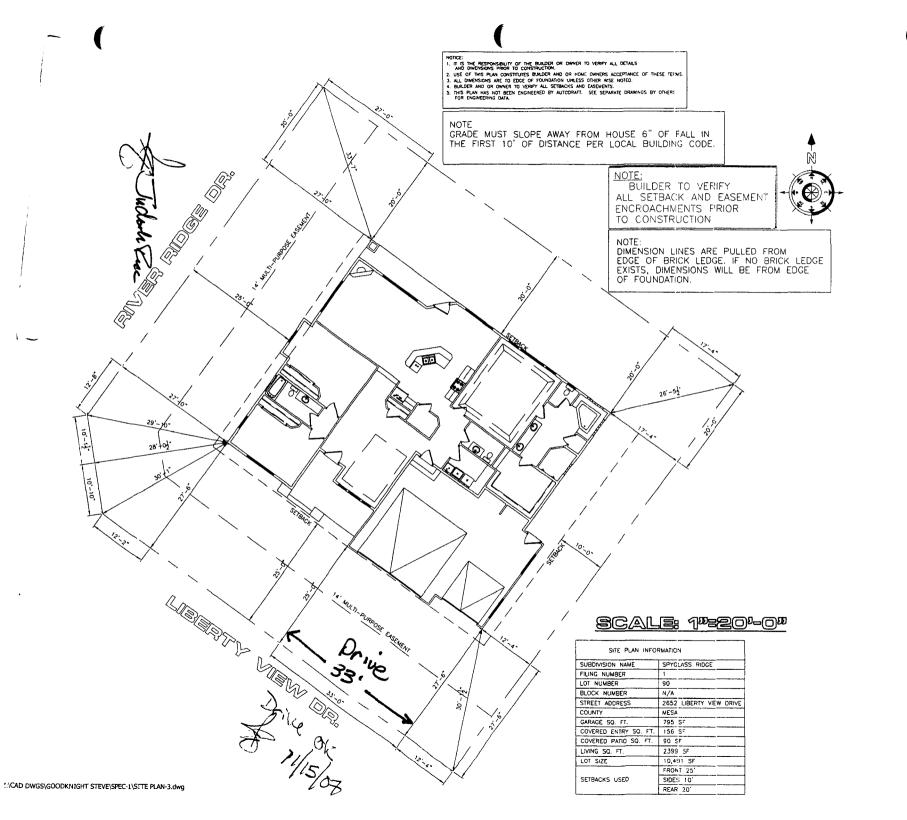

## **PLANNING CLEARANCE**

| BLDG PERMIT NO. | 1 |
|-----------------|---|
|-----------------|---|

SIF\$

460.00

(Single Family Residential and Accessory Structures)

**Community Development Department** 

| LIFT STATION RCC \$ 1,104                                                                                              |                                                                                                                                                                                                                                                                                                                                                                                                                                                                                                                                                                                                        |
|------------------------------------------------------------------------------------------------------------------------|--------------------------------------------------------------------------------------------------------------------------------------------------------------------------------------------------------------------------------------------------------------------------------------------------------------------------------------------------------------------------------------------------------------------------------------------------------------------------------------------------------------------------------------------------------------------------------------------------------|
| Building Address Z65Z Liberty Visu Dove                                                                                | No. of Existing Bldgs No. Proposed                                                                                                                                                                                                                                                                                                                                                                                                                                                                                                                                                                     |
| Parcel No. 2945 - 264 - 41-027                                                                                         | Sq. Ft. of Existing Bldgs Sq. Ft. Proposed _3/95                                                                                                                                                                                                                                                                                                                                                                                                                                                                                                                                                       |
| Subdivision Spyclass                                                                                                   | Sq. Ft. of Lot / Parcel                                                                                                                                                                                                                                                                                                                                                                                                                                                                                                                                                                                |
| Filing Block Lot                                                                                                       | Sq. Ft. Coverage of Lot by Structures & Impervious Surface (Total Existing & Proposed)                                                                                                                                                                                                                                                                                                                                                                                                                                                                                                                 |
| OWNER INFORMATION:                                                                                                     | Height of Proposed Structure                                                                                                                                                                                                                                                                                                                                                                                                                                                                                                                                                                           |
| Name Steve Goodkang +                                                                                                  | DESCRIPTION OF WORK & INTENDED USE:                                                                                                                                                                                                                                                                                                                                                                                                                                                                                                                                                                    |
| Address 2657 Liberty Vin Orice                                                                                         | New Single Family Home (*check type below) Interior Remodel Addition                                                                                                                                                                                                                                                                                                                                                                                                                                                                                                                                   |
| City/State/Zip Grad Tol 108003                                                                                         | Other (please specify):                                                                                                                                                                                                                                                                                                                                                                                                                                                                                                                                                                                |
| APPLICANT INFORMATION:                                                                                                 | *TYPE OF HOME PROPOSED:                                                                                                                                                                                                                                                                                                                                                                                                                                                                                                                                                                                |
| NameSteve Goodboright                                                                                                  | Site Built Manufactured Home (UBC) Manufactured Home (HUD)                                                                                                                                                                                                                                                                                                                                                                                                                                                                                                                                             |
| Name Steve Goodforight  Address 265/ Liberty Vira Arne                                                                 | Other (please specify):                                                                                                                                                                                                                                                                                                                                                                                                                                                                                                                                                                                |
| City / State / Zip Grand Jd. CO81503 NO                                                                                | DTES:                                                                                                                                                                                                                                                                                                                                                                                                                                                                                                                                                                                                  |
| Telephone 970-260-4153                                                                                                 |                                                                                                                                                                                                                                                                                                                                                                                                                                                                                                                                                                                                        |
|                                                                                                                        | xisting & proposed structure location(s), parking, setbacks to all                                                                                                                                                                                                                                                                                                                                                                                                                                                                                                                                     |
| property lines, ingressiegress to the property, griveway location                                                      | n & width & all easements & rights-of-way which abut the parcel.                                                                                                                                                                                                                                                                                                                                                                                                                                                                                                                                       |
|                                                                                                                        | n & width & all easements & rights-of-way which abut the parcel.  MUNITY DEVELOPMENT DEPARTMENT STAFF                                                                                                                                                                                                                                                                                                                                                                                                                                                                                                  |
|                                                                                                                        |                                                                                                                                                                                                                                                                                                                                                                                                                                                                                                                                                                                                        |
| THIS SECTION TO BE COMPLETED BY COMM                                                                                   | MUNITY DEVELOPMENT DEPARTMENT STAFF                                                                                                                                                                                                                                                                                                                                                                                                                                                                                                                                                                    |
| THIS SECTION TO BE COMPLETED BY COMM                                                                                   | MUNITY DEVELOPMENT DEPARTMENT STAFF  Maximum coverage of lot by structures  Permanent Foundation Required: YES_X_NO  Parking Requirement                                                                                                                                                                                                                                                                                                                                                                                                                                                               |
| THIS SECTION TO BE COMPLETED BY COMM  ZONE                                                                             | MUNITY DEVELOPMENT DEPARTMENT STAFF  Maximum coverage of lot by structures  Permanent Foundation Required: YES  NO  Parking Requirement  Special Conditions  STE Sprufic GRADING 4.                                                                                                                                                                                                                                                                                                                                                                                                                    |
| THIS SECTION TO BE COMPLETED BY COMM  ZONERSF-2 / C LUS TEP  SETBACKS: Front25 from property line (PL)  Side/0 from PL | MUNITY DEVELOPMENT DEPARTMENT STAFF  Maximum coverage of lot by structures  Permanent Foundation Required: YES X NO  Parking Requirement  Special Conditions Size Specific Graping 4  Drawage Plan by regulared Engineer;                                                                                                                                                                                                                                                                                                                                                                              |
| THIS SECTION TO BE COMPLETED BY COMM  ZONE                                                                             | MUNITY DEVELOPMENT DEPARTMENT STAFF  Maximum coverage of lot by structures  Permanent Foundation Required: YES X NO  Parking Requirement  Special Conditions Size Specific Graping 4  Diamage Plan by registered engineer;  Per Engineered Industrial National Sec. Plan by registered engineers.                                                                                                                                                                                                                                                                                                      |
| THIS SECTION TO BE COMPLETED BY COMM  ZONERSF-2 / C LUSTEP  SETBACKS: Front25 from property line (PL)  Side/0 from PL  | MUNITY DEVELOPMENT DEPARTMENT STAFF  Maximum coverage of lot by structures                                                                                                                                                                                                                                                                                                                                                                                                                                                                                                                             |
| THIS SECTION TO BE COMPLETED BY COMM  ZONE                                                                             | MUNITY DEVELOPMENT DEPARTMENT STAFF  Maximum coverage of lot by structures  Permanent Foundation Required: YES_X_NO  Parking Requirement  Special Conditions Sive Spructure Graping & Diamage Plan by regulared Engineer;  In writing, by the Community Development Department. The until a final inspection has been completed and a Certificate of epartment (Section 305, Uniform Building Code).  Information is correct; I agree to comply with any and all codes, a project. I understand that failure to comply shall result in legal                                                           |
| THIS SECTION TO BE COMPLETED BY COMM  ZONE                                                                             | MUNITY DEVELOPMENT DEPARTMENT STAFF  Maximum coverage of lot by structures  Permanent Foundation Required: YES_X_NO  Parking Requirement  Special Conditions Sive Spructure Graping & Diamage Plan by regulared Engineer;  In writing, by the Community Development Department. The until a final inspection has been completed and a Certificate of epartment (Section 305, Uniform Building Code).  Information is correct; I agree to comply with any and all codes, a project. I understand that failure to comply shall result in legal                                                           |
| THIS SECTION TO BE COMPLETED BY COMM  ZONE                                                                             | MUNITY DEVELOPMENT DEPARTMENT STAFF  Maximum coverage of lot by structures  Permanent Foundation Required: YES_X_NO  Parking Requirement  Special Conditions  Sive Spructive Graphic  Graphic  Diamage Plan by registered engineer;  in writing, by the Community Development Department. The  small inspection has been completed and a Certificate of  spartment (Section 305, Uniform Building Code).  information is correct; I agree to comply with any and all codes,  sproject. I understand that failure to comply shall result in legal  on-use of the building(s).                           |
| THIS SECTION TO BE COMPLETED BY COMM  ZONE                                                                             | MUNITY DEVELOPMENT DEPARTMENT STAFF  Maximum coverage of lot by structures  Permanent Foundation Required: YES NO Parking Requirement  Special Conditions  STATE Spructure GRAPING & Diamage Plan by regulared Engineers; in writing, by the Community Development Department. The Intil a final inspection has been completed and a Certificate of Engineering (Section 305, Uniform Building Code).  Information is correct; I agree to comply with any and all codes, a project. I understand that failure to comply shall result in legal in-use of the building(s).  Date Date Date Date          |
| THIS SECTION TO BE COMPLETED BY COMM  ZONE                                                                             | MUNITY DEVELOPMENT DEPARTMENT STAFF  Maximum coverage of lot by structures  Permanent Foundation Required: YES NO Parking Requirement  Special Conditions  Sine Spructus Graping is  Diamage Plan by registered inscreed;  In writing, by the Community Development Department. The  Intil a final inspection has been completed and a Certificate of  Information is correct; I agree to comply with any and all codes,  Project. I understand that failure to comply shall result in legal  Inspection of the building(s).  Date Date Date Date Community Development Department of the building(s). |