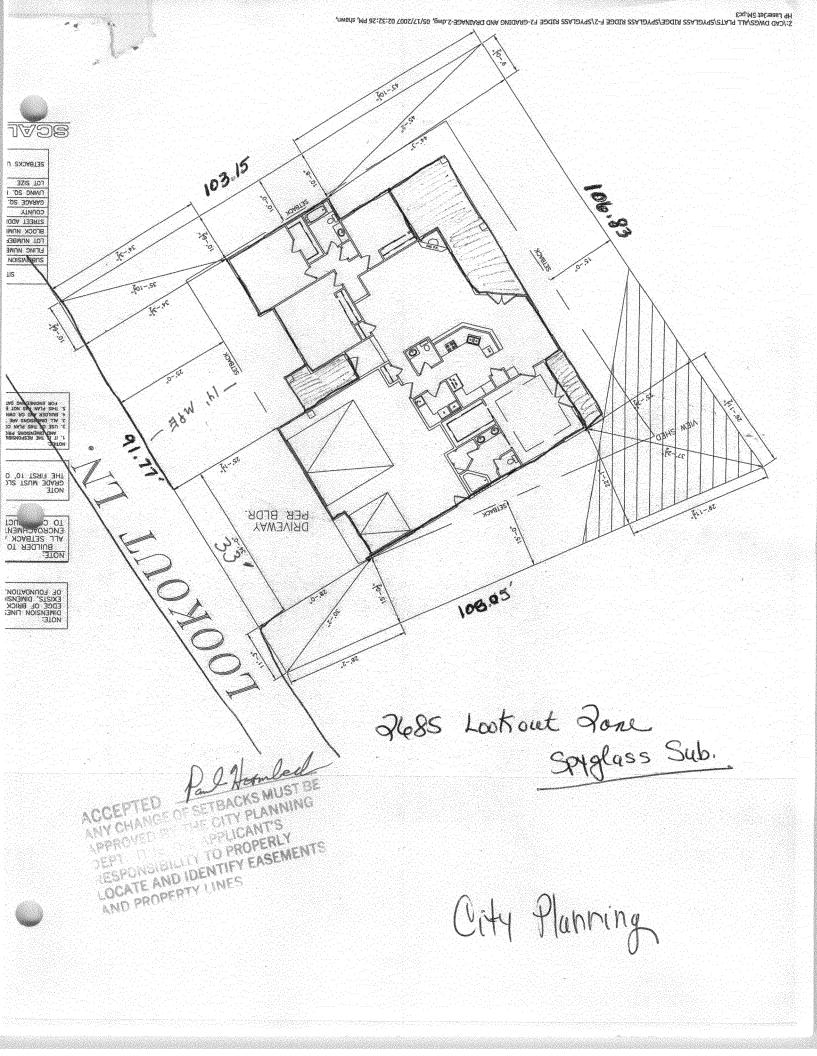

| ······································                                   |                                                                                                                                                                                 |
|--------------------------------------------------------------------------|---------------------------------------------------------------------------------------------------------------------------------------------------------------------------------|
| FEE \$ 10- PLANNING CLEA                                                 | RANCE BLDG PERMIT NO.                                                                                                                                                           |
| TCP \$ 7589 - (Single Family Residential and A                           | ccessory Structures)                                                                                                                                                            |
| SIF \$ 460-                                                              | nt Department                                                                                                                                                                   |
| Building Address 2685 LOOKOUT                                            |                                                                                                                                                                                 |
| Building Address 7685 LOOPOUL                                            |                                                                                                                                                                                 |
| Parcel No. <u>2945-351-45-017</u>                                        | Sq. Ft. of Existing Bldgs Sq. Ft. Proposed $\frac{2364}{2}$                                                                                                                     |
| Subdivision Spyglass Ridge Filing:                                       | Sq. Ft. of Lot / Parcel                                                                                                                                                         |
| Filing Block Lot 130                                                     | Sq. Ft. Coverage of Lot by Structures & Impervious Surface (Total Existing & Proposed)                                                                                          |
| OWNER INFORMATION:                                                       | Height of Proposed Structure                                                                                                                                                    |
| Name Molnur Cionstructur                                                 | DESCRIPTION OF WORK & INTENDED USE:                                                                                                                                             |
| Address 4333 Pyrdy Mesa                                                  | New Single Family Home (*check type below)                                                                                                                                      |
|                                                                          | Other (please specify):                                                                                                                                                         |
| City/State/Zip Whitewater, (08/59)                                       |                                                                                                                                                                                 |
|                                                                          | *TYPE OF HOME PROPOSED:<br>Site Built Manufactured Home (UBC)                                                                                                                   |
| Name Maria Molhar                                                        | Manufactured Home (HUD)                                                                                                                                                         |
| Address <u>4333</u> Purdy Masa                                           | Other (please specify):                                                                                                                                                         |
| City/State/Zip Whitewater CO 8/52 M                                      | DTES: Engineered Fondation Regd                                                                                                                                                 |
| Telephone 970 - 640 - 8099                                               | Site specific Grading + trainage Plans raid                                                                                                                                     |
| · · · · · · · · · · · · · · · · · · ·                                    | xisting & proposed structure location(s), parking, setbacks to all                                                                                                              |
| property lines, ingress/egress to the property, driveway location        | on & width & all easements & rights-of-way which abut the parcel.                                                                                                               |
| THIS SECTION TO BE COMPLETED BY COM                                      |                                                                                                                                                                                 |
| ZONE R-3                                                                 | Maximum coverage of lot by structures $30$                                                                                                                                      |
| SETBACKS: Front from property line (PL)                                  | Permanent Foundation Required: YES $\checkmark$ NO                                                                                                                              |
| Side from PL Rear <u>30</u> from PL                                      | Parking Requirement                                                                                                                                                             |
| Maximum Height of Structure(s) 35                                        | Special Conditions                                                                                                                                                              |
| Voting District Driveway<br>Location Approval PH<br>(Engineer's Initials | )                                                                                                                                                                               |
|                                                                          | in writing, by the Community Development Department. The<br>until a final inspection has been completed and a Certificate of<br>epartment (Section 305, Uniform Building Code). |
|                                                                          | information is correct; I agree to comply with any and all codes,<br>e project. I understand that failure to comply shall result in legal<br>on-use of the building(s).         |
| Applicant Signature                                                      | a Date 11-20-07                                                                                                                                                                 |
| Department Approval B Paul Hombech                                       | Date 11/29/07                                                                                                                                                                   |
| Additional water and/or sewer tap fea(s) are required: YE                |                                                                                                                                                                                 |
| Utility Accounting                                                       | Date 1-79-07                                                                                                                                                                    |
| VALID FOR SIX MONTHS FROM DATE OF ISSUANCE (So                           | ction 2.2.C.1 Grand Junction Zoning & Development Code)                                                                                                                         |