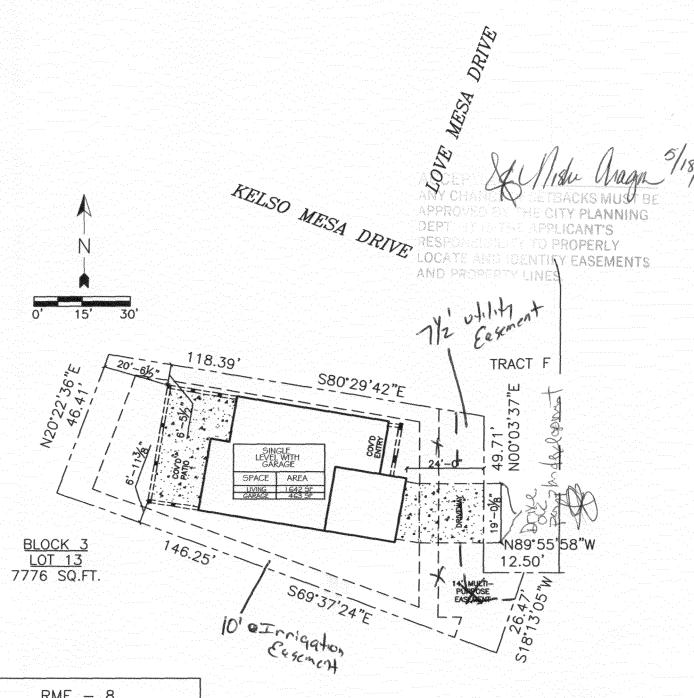

## SITE PLAN

DAVIDSON HOMES

MESA ESTATES

201 LOVE MESA DRIVE

GRAND JUNCTION, MESA COUNTY, COLORADO

TAX ID 2943-303-00-045 LOT 13 BLOCK 3

|   | I (WI)                            |      |      |  |  |  |
|---|-----------------------------------|------|------|--|--|--|
|   | Minimum Setbacks  Front Side Rear |      |      |  |  |  |
|   | Front                             | Side | Rear |  |  |  |
|   | 20                                | 5    | 10   |  |  |  |
| * |                                   |      |      |  |  |  |

SITE PLAN SCALE: 1" = 30'-0"

| ACTION ELECTRIC |         | 71 | 74    |
|-----------------|---------|----|-------|
| TOPS/GAS        |         | 20 | 71133 |
| TOPS/MASTER     |         | 20 | 71134 |
| PRECISION CONST | RUCTION | 20 | 70879 |