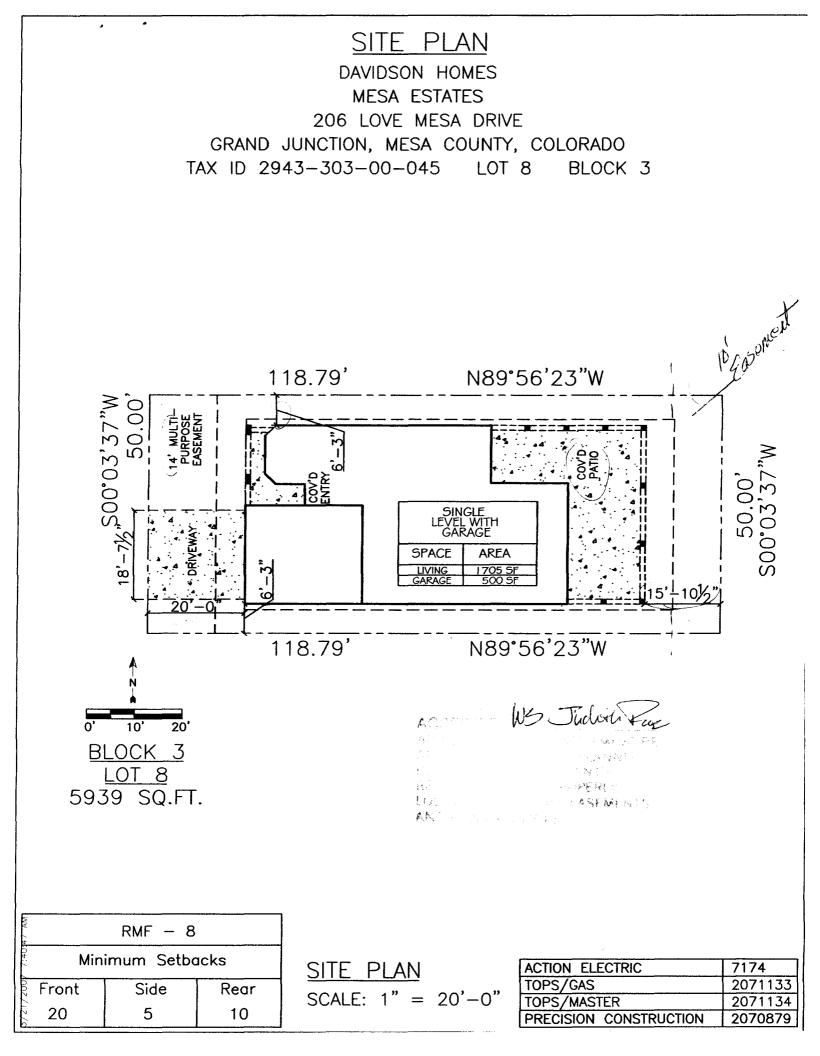

| FEE \$ /0 <sup>-</sup> TCP \$ /5%/-   Single Family Residential and Community Developm                                                                                                                                                                                                                                                                                                                                                                                                                                                                                                                                                                                                                                                                                                                                                                                                                                       | Accessory Structures)                                                                                                                                                                                                                                                                                                                                                                                                                                            |
|------------------------------------------------------------------------------------------------------------------------------------------------------------------------------------------------------------------------------------------------------------------------------------------------------------------------------------------------------------------------------------------------------------------------------------------------------------------------------------------------------------------------------------------------------------------------------------------------------------------------------------------------------------------------------------------------------------------------------------------------------------------------------------------------------------------------------------------------------------------------------------------------------------------------------|------------------------------------------------------------------------------------------------------------------------------------------------------------------------------------------------------------------------------------------------------------------------------------------------------------------------------------------------------------------------------------------------------------------------------------------------------------------|
| SIF \$ 4400                                                                                                                                                                                                                                                                                                                                                                                                                                                                                                                                                                                                                                                                                                                                                                                                                                                                                                                  |                                                                                                                                                                                                                                                                                                                                                                                                                                                                  |
| Building Address 206 Love Mesa Dr.                                                                                                                                                                                                                                                                                                                                                                                                                                                                                                                                                                                                                                                                                                                                                                                                                                                                                           | No. of Existing Bldgs No. Proposed                                                                                                                                                                                                                                                                                                                                                                                                                               |
| Parcel No. <u>2943 - 303-00-045</u>                                                                                                                                                                                                                                                                                                                                                                                                                                                                                                                                                                                                                                                                                                                                                                                                                                                                                          | Sq. Ft. of Existing Bldgs Sq. Ft. Proposed 1705                                                                                                                                                                                                                                                                                                                                                                                                                  |
| Subdivision Mesa Estates                                                                                                                                                                                                                                                                                                                                                                                                                                                                                                                                                                                                                                                                                                                                                                                                                                                                                                     | Sq. Ft. of Lot / Parcel 5939                                                                                                                                                                                                                                                                                                                                                                                                                                     |
| Filing Block Lot                                                                                                                                                                                                                                                                                                                                                                                                                                                                                                                                                                                                                                                                                                                                                                                                                                                                                                             | Sq. Ft. Coverage of Lot by Structures & Impervious Surface                                                                                                                                                                                                                                                                                                                                                                                                       |
| OWNER INFORMATION:                                                                                                                                                                                                                                                                                                                                                                                                                                                                                                                                                                                                                                                                                                                                                                                                                                                                                                           | (Total Existing & Proposed)                                                                                                                                                                                                                                                                                                                                                                                                                                      |
| Name Davidson Homes at Mesu Estate                                                                                                                                                                                                                                                                                                                                                                                                                                                                                                                                                                                                                                                                                                                                                                                                                                                                                           | JESCRIPTION OF WORK & INTENDED USE:                                                                                                                                                                                                                                                                                                                                                                                                                              |
| Address 2139 N. 12+ St #10 PMB 9233                                                                                                                                                                                                                                                                                                                                                                                                                                                                                                                                                                                                                                                                                                                                                                                                                                                                                          | New Single Family Home (*check type below)                                                                                                                                                                                                                                                                                                                                                                                                                       |
| City/State/Zip Grand Jct, CO 81501                                                                                                                                                                                                                                                                                                                                                                                                                                                                                                                                                                                                                                                                                                                                                                                                                                                                                           | Other (please specify):                                                                                                                                                                                                                                                                                                                                                                                                                                          |
| APPLICANT INFORMATION:                                                                                                                                                                                                                                                                                                                                                                                                                                                                                                                                                                                                                                                                                                                                                                                                                                                                                                       | *TYPE OF HOME PROPOSED:                                                                                                                                                                                                                                                                                                                                                                                                                                          |
| Name Steve Vaurtilla                                                                                                                                                                                                                                                                                                                                                                                                                                                                                                                                                                                                                                                                                                                                                                                                                                                                                                         | Site Built Manufactured Home (UBC)<br>Manufactured Home (HUD)                                                                                                                                                                                                                                                                                                                                                                                                    |
| Address 2139 N. 12th St. 40 PMB9233                                                                                                                                                                                                                                                                                                                                                                                                                                                                                                                                                                                                                                                                                                                                                                                                                                                                                          | Other (please specify):                                                                                                                                                                                                                                                                                                                                                                                                                                          |
| · · · · · · · · ·                                                                                                                                                                                                                                                                                                                                                                                                                                                                                                                                                                                                                                                                                                                                                                                                                                                                                                            |                                                                                                                                                                                                                                                                                                                                                                                                                                                                  |
| City (State / Zin Crand - LA CD8150)                                                                                                                                                                                                                                                                                                                                                                                                                                                                                                                                                                                                                                                                                                                                                                                                                                                                                         | NOTES 1/11/ Hand                                                                                                                                                                                                                                                                                                                                                                                                                                                 |
| City / State / Zip G-rand J. G. CO 8150 N                                                                                                                                                                                                                                                                                                                                                                                                                                                                                                                                                                                                                                                                                                                                                                                                                                                                                    | NOTES: New Home                                                                                                                                                                                                                                                                                                                                                                                                                                                  |
| Telephone <u>234-2000</u>                                                                                                                                                                                                                                                                                                                                                                                                                                                                                                                                                                                                                                                                                                                                                                                                                                                                                                    |                                                                                                                                                                                                                                                                                                                                                                                                                                                                  |
| Telephone <u>234-2000</u><br>REQUIRED: One plot plan, on 8 1/2" x 11" paper, showing all                                                                                                                                                                                                                                                                                                                                                                                                                                                                                                                                                                                                                                                                                                                                                                                                                                     | existing & proposed structure location(s), parking, setbacks to all                                                                                                                                                                                                                                                                                                                                                                                              |
| Telephone <u>234-2000</u><br>REQUIRED: One plot plan, on 8 1/2" x 11" paper, showing all<br>property lines, ingress/egress to the property, driveway locati                                                                                                                                                                                                                                                                                                                                                                                                                                                                                                                                                                                                                                                                                                                                                                  | existing & proposed structure location(s), parking, setbacks to all                                                                                                                                                                                                                                                                                                                                                                                              |
| Telephone <u>234-2000</u><br>REQUIRED: One plot plan, on 8 1/2" x 11" paper, showing all<br>property lines, ingress/egress to the property, driveway locations<br>THIS SECTION TO BE COMPLETED BY CON<br>ZONE                                                                                                                                                                                                                                                                                                                                                                                                                                                                                                                                                                                                                                                                                                                | existing & proposed structure location(s), parking, setbacks to all<br>ion & width & all easements & rights-of-way which abut the parcel.                                                                                                                                                                                                                                                                                                                        |
| Telephone <u>234-2000</u><br>REQUIRED: One plot plan, on 8 1/2" x 11" paper, showing all<br>property lines, ingress/egress to the property, driveway location<br>THIS SECTION TO BE COMPLETED BY COM                                                                                                                                                                                                                                                                                                                                                                                                                                                                                                                                                                                                                                                                                                                         | existing & proposed structure location(s), parking, setbacks to all<br>ion & width & all easements & rights-of-way which abut the parcel.<br>IMUNITY DEVELOPMENT DEPARTMENT STAFF                                                                                                                                                                                                                                                                                |
| Telephone 234-2000   REQUIRED: One plot plan, on 8 1/2" x 11" paper, showing all property lines, ingress/egress to the property, driveway located to the property lines, ingress/egress to the property, driveway located to the property lines, ingress/egress to the property driveway located to the property line (PL)   THIS SECTION TO BE COMPLETED BY COM   ZONE $AAAAAAAAAAAAAAAAAAAAAAAAAAAAAAAAAAAA$                                                                                                                                                                                                                                                                                                                                                                                                                                                                                                               | existing & proposed structure location(s), parking, setbacks to all<br>ion & width & all easements & rights-of-way which abut the parcel.<br>IMUNITY DEVELOPMENT DEPARTMENT STAFF<br>Maximum coverage of lot by structures                                                                                                                                                                                                                                       |
| Telephone <u>234-2000</u><br><b>REQUIRED:</b> One plot plan, on 8 1/2" x 11" paper, showing all<br>property lines, ingress/egress to the property, driveway location<br>THIS SECTION TO BE COMPLETED BY COM<br>ZONE <u>AMA-S</u><br>SETBACKS: Front <u>20</u> from property line (PL)                                                                                                                                                                                                                                                                                                                                                                                                                                                                                                                                                                                                                                        | existing & proposed structure location(s), parking, setbacks to all<br>ion & width & all easements & rights-of-way which abut the parcel.<br>IMUNITY DEVELOPMENT DEPARTMENT STAFF<br>Maximum coverage of lot by structures 70 2<br>Permanent Foundation Required: YESNO                                                                                                                                                                                          |
| Telephone 234-2000   REQUIRED: One plot plan, on 8 1/2" x 11" paper, showing all property lines, ingress/egress to the property, driveway location   THIS SECTION TO BE COMPLETED BY COM   ZONE $PMF-S$ SETBACKS: Front $20$ from property line (PL)   Side $5$ from PL   Rear $10$ from PL                                                                                                                                                                                                                                                                                                                                                                                                                                                                                                                                                                                                                                  | existing & proposed structure location(s), parking, setbacks to all<br>ion & width & all easements & rights-of-way which abut the parcel.<br><b>IMUNITY DEVELOPMENT DEPARTMENT STAFF</b><br>Maximum coverage of lot by structures 70 2<br>Permanent Foundation Required: YES NO<br>Parking Requirement 2<br>Special Conditions                                                                                                                                   |
| Telephone 234-2000   REQUIRED: One plot plan, on 8 1/2" x 11" paper, showing all property lines, ingress/egress to the property, driveway located   THIS SECTION TO BE COMPLETED BY COM   ZONE Amesta   SETBACKS: Front 20   from PL Rear 6   Maximum Height of Structure(s) 35 <sup>1</sup> Voting District E Driveway   Modifications to this Planning Clearance must be approved                                                                                                                                                                                                                                                                                                                                                                                                                                                                                                                                          | existing & proposed structure location(s), parking, setbacks to all<br>ion & width & all easements & rights-of-way which abut the parcel.<br>MUNITY DEVELOPMENT DEPARTMENT STAFF<br>Maximum coverage of lot by structures 70 2<br>Permanent Foundation Required: YES NO<br>Parking Requirement 2<br>Special Conditions<br>Is)<br>A, in writing, by the Community Development Department. The<br>until a final inspection has been completed and a Certificate of |
| Telephone 234-2000   REQUIRED: One plot plan, on 8 1/2" x 11" paper, showing all property lines, ingress/egress to the property, driveway located to the property, driveway located to the property lines, ingress/egress to the property, driveway located to the property lines, ingress/egress to the property, driveway located to the property lines, ingress/egress to the property, driveway located to the property lines, ingress/egress to the property, driveway located to the property line, ingress/egress to the property, driveway located to the property line (PL)   SETBACKS: Front 20 from property line (PL)   Side 5 from PL Rear 6   Maximum Height of Structure(s) 35 <sup>1</sup> 1 1   Voting District 5 1 1 1   Modifications to this Planning Clearance must be approved structure authorized by this application cannot be occupied Occupancy has been issued, if applicable, by the Building D | existing & proposed structure location(s), parking, setbacks to all<br>ion & width & all easements & rights-of-way which abut the parcel.<br>MUNITY DEVELOPMENT DEPARTMENT STAFF<br>Maximum coverage of lot by structures 702<br>Permanent Foundation Required: YES NO<br>Parking Requirement 2<br>Special Conditions<br>Is)<br>A, in writing, by the Community Development Department. The<br>until a final inspection has been completed and a Certificate of  |