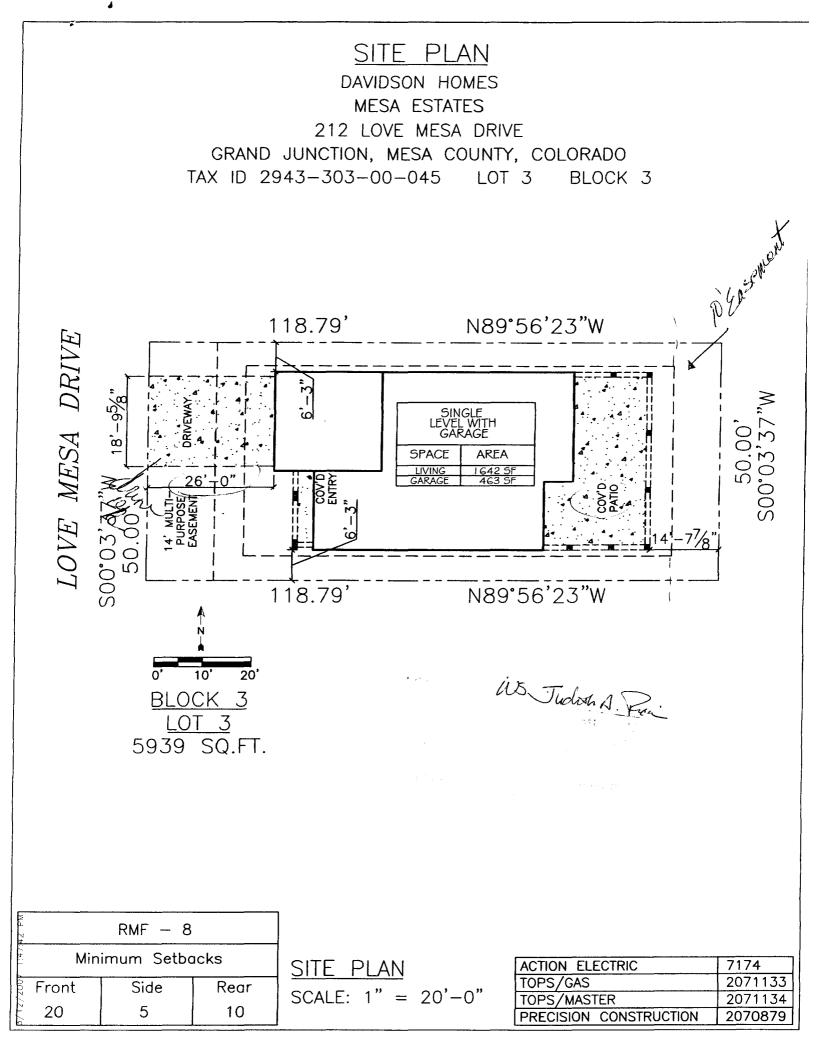

| 4                                                                                                                                                                                                                                                                                                                                                                                                                           |                                                                                                                                                                                                                                                                                                |  |  |  |  |
|-----------------------------------------------------------------------------------------------------------------------------------------------------------------------------------------------------------------------------------------------------------------------------------------------------------------------------------------------------------------------------------------------------------------------------|------------------------------------------------------------------------------------------------------------------------------------------------------------------------------------------------------------------------------------------------------------------------------------------------|--|--|--|--|
| FEE \$ 10 - PLANNING CLEA                                                                                                                                                                                                                                                                                                                                                                                                   | BLDG PERMIT NO.                                                                                                                                                                                                                                                                                |  |  |  |  |
| TCP \$ 1589 (Single Family Residential and A                                                                                                                                                                                                                                                                                                                                                                                |                                                                                                                                                                                                                                                                                                |  |  |  |  |
| SIF \$ 440 <sup>-</sup>                                                                                                                                                                                                                                                                                                                                                                                                     | nt Department                                                                                                                                                                                                                                                                                  |  |  |  |  |
| Building Address 312 Love Mesa                                                                                                                                                                                                                                                                                                                                                                                              | No. of Existing Bldgs No. Proposed                                                                                                                                                                                                                                                             |  |  |  |  |
| Parcel No. 2943-303-00-045                                                                                                                                                                                                                                                                                                                                                                                                  | Sq. Ft. of Existing Bldgs Sq. Ft. Proposed 1642_                                                                                                                                                                                                                                               |  |  |  |  |
| Subdivision Mesa Estates                                                                                                                                                                                                                                                                                                                                                                                                    | Sq. Ft. of Lot / Parcel 5939                                                                                                                                                                                                                                                                   |  |  |  |  |
| Filing Block Lot                                                                                                                                                                                                                                                                                                                                                                                                            | Sq. Ft. Coverage of Lot by Structures & Impervious Surface<br>(Total Existing & Proposed)                                                                                                                                                                                                      |  |  |  |  |
| OWNER INFORMATION:                                                                                                                                                                                                                                                                                                                                                                                                          | Height of Proposed Structure                                                                                                                                                                                                                                                                   |  |  |  |  |
| Name Davidson Homes at Mesa Est                                                                                                                                                                                                                                                                                                                                                                                             | DESCRIPTION OF WORK & INTENDED USE:                                                                                                                                                                                                                                                            |  |  |  |  |
| Address 2139 N. 12th St #0 PMB 9233                                                                                                                                                                                                                                                                                                                                                                                         | X  New Single Family Home (*check type below)    Interior Remodel  Addition    Other (please specify):                                                                                                                                                                                         |  |  |  |  |
| City / State / Zip Cranc Jct CO 81501                                                                                                                                                                                                                                                                                                                                                                                       |                                                                                                                                                                                                                                                                                                |  |  |  |  |
| APPLICANT INFORMATION:                                                                                                                                                                                                                                                                                                                                                                                                      |                                                                                                                                                                                                                                                                                                |  |  |  |  |
| Name Steve Voyfilla                                                                                                                                                                                                                                                                                                                                                                                                         | Site Built Manufactured Home (UBC)<br>Manufactured Home (HUD)                                                                                                                                                                                                                                  |  |  |  |  |
| Address 2139 N. 1.2* St #10 AMB 9233                                                                                                                                                                                                                                                                                                                                                                                        | Other (please specify):                                                                                                                                                                                                                                                                        |  |  |  |  |
| City/State/Zip Grand Jet CO 81501 NOTES: NOW Home                                                                                                                                                                                                                                                                                                                                                                           |                                                                                                                                                                                                                                                                                                |  |  |  |  |
| Telephone 234-2000                                                                                                                                                                                                                                                                                                                                                                                                          |                                                                                                                                                                                                                                                                                                |  |  |  |  |
| REQUIRED: One plot plan, on 8 1/2" x 11" paper, showing all existing & proposed structure location(s), parking, setbacks to all<br>property lines, ingress/egress to the property, driveway location & width & all easements & rights-of-way which abut the parcel.                                                                                                                                                         |                                                                                                                                                                                                                                                                                                |  |  |  |  |
|                                                                                                                                                                                                                                                                                                                                                                                                                             | MUNITY DEVELOPMENT DEPARTMENT STAFF                                                                                                                                                                                                                                                            |  |  |  |  |
| ZONE_RMF-8                                                                                                                                                                                                                                                                                                                                                                                                                  | Maximum coverage of lot by structures $70^{\circ}$                                                                                                                                                                                                                                             |  |  |  |  |
| SETBACKS: Front 20 from property line (PL)                                                                                                                                                                                                                                                                                                                                                                                  | Permanent Foundation Required: YESNO                                                                                                                                                                                                                                                           |  |  |  |  |
| Side <u>5</u> from PL Rear $\frac{10}{10}$ from PL                                                                                                                                                                                                                                                                                                                                                                          | Parking Requirement                                                                                                                                                                                                                                                                            |  |  |  |  |
| Maximum Height of Structure(s)                                                                                                                                                                                                                                                                                                                                                                                              | Special Conditions                                                                                                                                                                                                                                                                             |  |  |  |  |
|                                                                                                                                                                                                                                                                                                                                                                                                                             |                                                                                                                                                                                                                                                                                                |  |  |  |  |
| Voting District Driveway<br>Location Approval<br>(Engineer's Initials                                                                                                                                                                                                                                                                                                                                                       | )                                                                                                                                                                                                                                                                                              |  |  |  |  |
| (Engineer's Initials<br>Modifications to this Planning Clearance must be approved,                                                                                                                                                                                                                                                                                                                                          | in writing, by the Community Development Department. The<br>until a final inspection has been completed and a Certificate of<br>epartment (Section 305, Uniform Building Code).                                                                                                                |  |  |  |  |
| (Engineer's Initials<br>Modifications to this Planning Clearance must be approved,<br>structure authorized by this application cannot be occupied u<br>Occupancy has been issued, if applicable, by the Building De<br>I hereby acknowledge that I have read this application and the<br>ordinances, laws, regulations or restrictions which apply to the<br>action, which may include but not necessarily be limited to no | until a final inspection has been completed and a Certificate of<br>epartment (Section 305, Uniform Building Code).<br>information is correct; I agree to comply with any and all codes,<br>e project. I understand that failure to comply shall result in legal<br>on-use of the building(s). |  |  |  |  |
| (Engineer's Initials<br>Modifications to this Planning Clearance must be approved,<br>structure authorized by this application cannot be occupied u<br>Occupancy has been issued, if applicable, by the Building De<br>I hereby acknowledge that I have read this application and the<br>ordinances, laws, regulations or restrictions which apply to the                                                                   | until a final inspection has been completed and a Certificate of<br>epartment (Section 305, Uniform Building Code).<br>information is correct; I agree to comply with any and all codes,<br>e project. I understand that failure to comply shall result in legal<br>on-use of the building(s). |  |  |  |  |