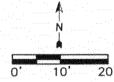

## SITE PLAN

DAVIDSON HOMES

MESA ESTATES

213 LOVE MESA DRIVE

GRAND JUNCTION, MESA COUNTY, COLORADO

TAX ID 2943-303-00-045 LOT 43 BLOCK 4

43-043

ACCEPTED NA Judiali A AND PROPERTY LINES.

BLOCK 4 LOT 43 5543 SQ. FT.

| Service and Participation of the Participation of t | Minimum Setbacks |      |      |  |  |
|--------------------------------------------------------------------------------------------------------------------------------------------------------------------------------------------------------------------------------------------------------------------------------------------------------------------------------------------------------------------------------------------------------------------------------------------------------------------------------------------------------------------------------------------------------------------------------------------------------------------------------------------------------------------------------------------------------------------------------------------------------------------------------------------------------------------------------------------------------------------------------------------------------------------------------------------------------------------------------------------------------------------------------------------------------------------------------------------------------------------------------------------------------------------------------------------------------------------------------------------------------------------------------------------------------------------------------------------------------------------------------------------------------------------------------------------------------------------------------------------------------------------------------------------------------------------------------------------------------------------------------------------------------------------------------------------------------------------------------------------------------------------------------------------------------------------------------------------------------------------------------------------------------------------------------------------------------------------------------------------------------------------------------------------------------------------------------------------------------------------------------|------------------|------|------|--|--|
| -                                                                                                                                                                                                                                                                                                                                                                                                                                                                                                                                                                                                                                                                                                                                                                                                                                                                                                                                                                                                                                                                                                                                                                                                                                                                                                                                                                                                                                                                                                                                                                                                                                                                                                                                                                                                                                                                                                                                                                                                                                                                                                                              | Front            | Side | Rear |  |  |
| -                                                                                                                                                                                                                                                                                                                                                                                                                                                                                                                                                                                                                                                                                                                                                                                                                                                                                                                                                                                                                                                                                                                                                                                                                                                                                                                                                                                                                                                                                                                                                                                                                                                                                                                                                                                                                                                                                                                                                                                                                                                                                                                              | 20               | 5    | 10   |  |  |

SITE PLAN

SCALE: 1" = 20'-0"

| ACTION ELECTRIC        | 7174    |
|------------------------|---------|
| TOPS/GAS               | 2071133 |
| TOPS/MASTER            | 2071134 |
| PRECISION CONSTRUCTION | 2070879 |