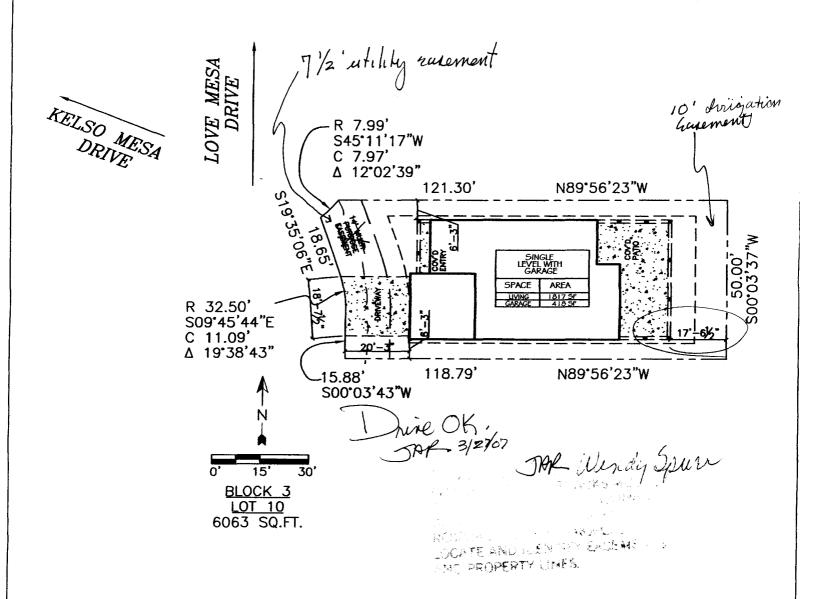

## SITE PLAN

DAVIDSON HOMES MESA ESTATES

Funised 3/26/07

202 1/2 LOVE MESA DRIVE
GRAND JUNCTION, MESA COUNTY, COLORADO
TAX ID 2943-303-00-045 LOT 10 BLOCK 3

| RMF - 8          |      |      |  |  |
|------------------|------|------|--|--|
| Minimum Setbacks |      |      |  |  |
| Front            | Side | Rear |  |  |
| 20               | 5    | 10   |  |  |

SITE PLAN SCALE: 1" = 30'-0"

| ACTION ELECTRIC        | 7174    |
|------------------------|---------|
| TOPS/GAS               | 2071133 |
| TOPS/MASTER            | 2071134 |
| PRECISION CONSTRUCTION | 2070879 |