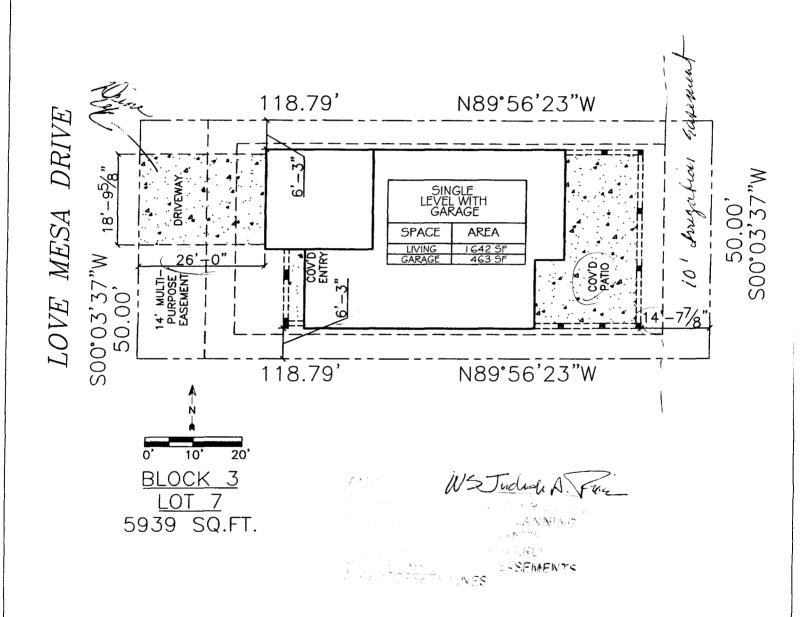

## SITE PLAN

DAVIDSON HOMES MESA ESTATES

206 1/2 LOVE MESA DRIVE
GRAND JUNCTION, MESA COUNTY, COLORADO
TAX ID 2943-303-00-045 LOT 7 BLOCK 3

| RMF - 8          |             |  |  |  |
|------------------|-------------|--|--|--|
| Minimum Setbacks |             |  |  |  |
| Side             | Rear        |  |  |  |
| 5                | 10          |  |  |  |
|                  | simum Setbo |  |  |  |

SITE PLAN

SCALE: 1" = 20'-0"

| ACTION ELECTRIC        | 7174    |
|------------------------|---------|
| TOPS/GAS               | 2071133 |
| TOPS/MASTER            | 2071134 |
| PRECISION CONSTRUCTION | 2070879 |