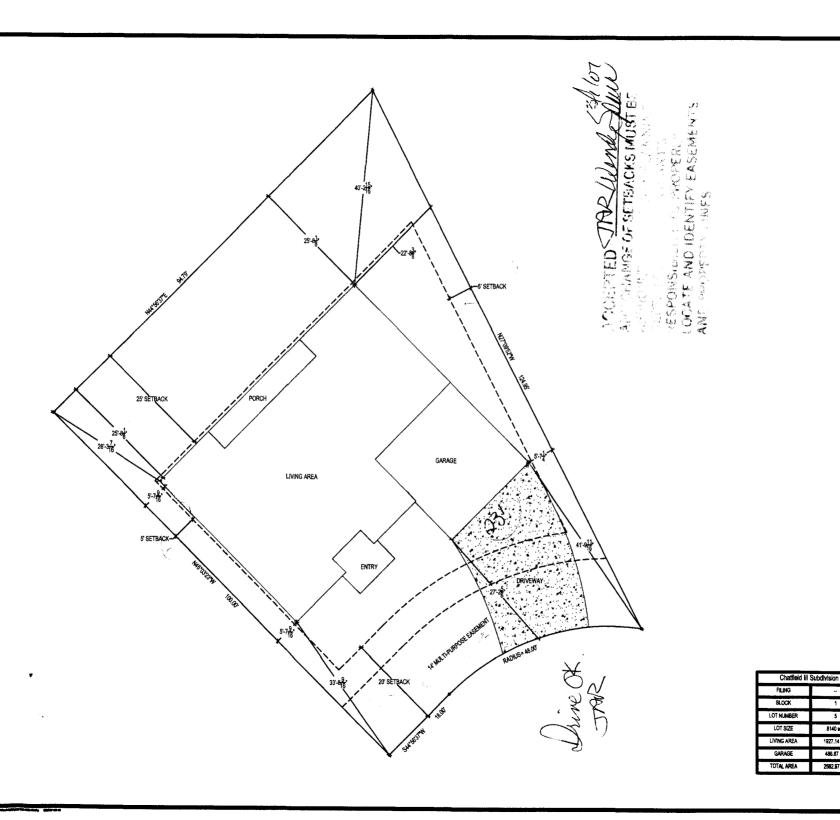

## **Community Development Department**

| Building Address 3153 MATAH CT                                                                                                                                                                                                                                                                                                                                                                                                                                                                                                                                                                                                                                                                                      | No. of Existing Bldgs No. Proposed                                                                                               |
|---------------------------------------------------------------------------------------------------------------------------------------------------------------------------------------------------------------------------------------------------------------------------------------------------------------------------------------------------------------------------------------------------------------------------------------------------------------------------------------------------------------------------------------------------------------------------------------------------------------------------------------------------------------------------------------------------------------------|----------------------------------------------------------------------------------------------------------------------------------|
| Parcel No. 2943 - 151 - 10 -005                                                                                                                                                                                                                                                                                                                                                                                                                                                                                                                                                                                                                                                                                     | Sq. Ft. of Existing Bldgs Sq. Ft. Proposed                                                                                       |
| Subdivision CHAPTELD III                                                                                                                                                                                                                                                                                                                                                                                                                                                                                                                                                                                                                                                                                            | Sq. Ft. of Lot / Parcel 8/40                                                                                                     |
| Filing Block Lot                                                                                                                                                                                                                                                                                                                                                                                                                                                                                                                                                                                                                                                                                                    | Sq. Ft. Coverage of Lot by Structures & Impervious Surface (Total Existing & Proposed)                                           |
| OWNER INFORMATION:                                                                                                                                                                                                                                                                                                                                                                                                                                                                                                                                                                                                                                                                                                  | Height of Proposed Structure                                                                                                     |
| Name Bas 1 Hampson / INT COUSTIGHTON                                                                                                                                                                                                                                                                                                                                                                                                                                                                                                                                                                                                                                                                                | DESCRIPTION OF WORK & INTENDED USE:                                                                                              |
| Address 562 5 Hos Hove St                                                                                                                                                                                                                                                                                                                                                                                                                                                                                                                                                                                                                                                                                           | Interior Remodel Addition Other (please specify):                                                                                |
| City / State / Zip 65 CO 81504                                                                                                                                                                                                                                                                                                                                                                                                                                                                                                                                                                                                                                                                                      | Other (produce opensy).                                                                                                          |
| Name <u>SNAD THOMSON</u>                                                                                                                                                                                                                                                                                                                                                                                                                                                                                                                                                                                                                                                                                            | *TYPE OF HOME PROPOSED:  Site Built                                                                                              |
| Address 560 SHOSHOUE ST                                                                                                                                                                                                                                                                                                                                                                                                                                                                                                                                                                                                                                                                                             |                                                                                                                                  |
| City / State / Zip 65 CO 81504 NO                                                                                                                                                                                                                                                                                                                                                                                                                                                                                                                                                                                                                                                                                   | TES:                                                                                                                             |
| Telephone 970 216-2884                                                                                                                                                                                                                                                                                                                                                                                                                                                                                                                                                                                                                                                                                              |                                                                                                                                  |
|                                                                                                                                                                                                                                                                                                                                                                                                                                                                                                                                                                                                                                                                                                                     | isting & proposed structure location(s), parking, setbacks to all a width & all easements & rights-of-way which abut the parcel. |
| 7 - 7 - 3 3 3 3 3 3 3 3 3 3 3 3 3 3 3 3 3 3 3 3 3 3 3 3 3 3 3 3 3 3 3 3 3 3 3 3 3 3 3 3 3 3 3 3 3 3 3 3 3 3 3 3 3 3 3 3 3 3 3 3 3 3 3 3 3 3 3 3 3 3 3 3 3 3 3 3 3 3 3 3 3 3 3 3 3 3 3 3 3 3 3 3 3 3 3 3 3 3 3 3 3 3 3 3 3 3 3 3 3 3 3 3 3 3 3 3 3 3 3 3 3 3 3 3 3 3 3 3 3 3 3 3 3 3 3 3 3 3 3 3 3 3 3 3 3 3 3 3 3 3 3 3 3 3 3 3 3 3 3 3 3 3 3 3 3 3 3 3 3 3 3 3 3 3 3 3 3 3 3 3 3 3 3 3 3 3 3 3 3 3 3 3 3 3 3 3 3 3 3 3 3 3 3 3 3 3 3 3 3 3 3 3 3 3 3 3 3 3 3 3 3 3 3 3 3 3 3 3 3 3 3 3 3 3 3 3 3 3 3 3 3 3 3 3 3 3 3 3 3 3 3 3 3 3 3 3 3 3 3 3 3 3 3 3 3 3 3 3 3 3 3 3 3 3 3 3 3 3 3 3 3 3 3 3 3 3 3 3 3 3 3 3 3 3 3 3 3 3 3 3 3 3 3 3 3 3 3 3 3 3 3 3 3 3 3 3 3 3 3 3 3 3 3 3 3 3 3 3 3 3 3 3 3 3 3 3 3 3 3 3 - 3 |                                                                                                                                  |
| THIS SECTION TO BE COMPLETED BY COMM                                                                                                                                                                                                                                                                                                                                                                                                                                                                                                                                                                                                                                                                                | UNITY DEVELOPMENT DEPARTMENT STAFF                                                                                               |
|                                                                                                                                                                                                                                                                                                                                                                                                                                                                                                                                                                                                                                                                                                                     | Maximum coverage of lot by structures                                                                                            |
| THIS SECTION TO BE COMPLETED BY COMM                                                                                                                                                                                                                                                                                                                                                                                                                                                                                                                                                                                                                                                                                |                                                                                                                                  |
| THIS SECTION TO BE COMPLETED BY COMM                                                                                                                                                                                                                                                                                                                                                                                                                                                                                                                                                                                                                                                                                | Maximum coverage of lot by structures607                                                                                         |
| THIS SECTION TO BE COMPLETED BY COMM  ZONE                                                                                                                                                                                                                                                                                                                                                                                                                                                                                                                                                                                                                                                                          | Maximum coverage of lot by structures                                                                                            |
| THIS SECTION TO BE COMPLETED BY COMM  ZONE                                                                                                                                                                                                                                                                                                                                                                                                                                                                                                                                                                                                                                                                          | Maximum coverage of lot by structures                                                                                            |
| THIS SECTION TO BE COMPLETED BY COMM  ZONE                                                                                                                                                                                                                                                                                                                                                                                                                                                                                                                                                                                                                                                                          | Maximum coverage of lot by structures                                                                                            |
| THIS SECTION TO BE COMPLETED BY COMM  ZONE                                                                                                                                                                                                                                                                                                                                                                                                                                                                                                                                                                                                                                                                          | Maximum coverage of lot by structures                                                                                            |
| THIS SECTION TO BE COMPLETED BY COMM  ZONE                                                                                                                                                                                                                                                                                                                                                                                                                                                                                                                                                                                                                                                                          | Maximum coverage of lot by structures                                                                                            |
| THIS SECTION TO BE COMPLETED BY COMM  ZONE                                                                                                                                                                                                                                                                                                                                                                                                                                                                                                                                                                                                                                                                          | Maximum coverage of lot by structures                                                                                            |
| THIS SECTION TO BE COMPLETED BY COMM  ZONE                                                                                                                                                                                                                                                                                                                                                                                                                                                                                                                                                                                                                                                                          | Maximum coverage of lot by structures                                                                                            |
| THIS SECTION TO BE COMPLETED BY COMM  ZONE                                                                                                                                                                                                                                                                                                                                                                                                                                                                                                                                                                                                                                                                          | Maximum coverage of lot by structures                                                                                            |

(Pink: Building Department)

TNT Builders

3153 Maiah Ct. Grand Junction, CO.

ADT 2/20/07

2/13/07

1"=20'

8140 aq. ft. 1927.14 sq. ft.

486.87 sq. fl.

2562.97 sq. ft.

Site Plan