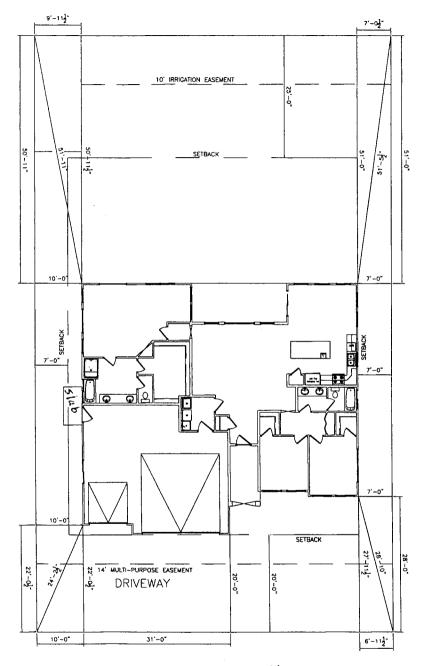

FOR ECONSCIPRING DATA.

NOTE:
DIMENSION LINES ARE PULLED FROM
EDGE OF BRICK LEDGE IF NO BRICK LEDGE
EXISTS, DIMENSIONS WILL BE FROM EDGE
OF FOUNDATION.

NOTE: BUILDER TO VERIFY ALL SETBACK AND EASEMENT ENCROACHMENTS PRIOR TO CONSTRUCTION

NOTE CRADE MUST SLOPE AWAY FROM HOUSE 6" OF FALL IN THE FIRST 10' OF DISTANCE PER LOCAL BUILDING CODE.

| SITE PLAN INFORMATION |                   |  |
|-----------------------|-------------------|--|
| SUBDIVISION NAME      | CHIPETA WEST      |  |
| FILING NUMBER         | 1                 |  |
| LOT NUMBER            | 2942 MARGARET DR. |  |
| BLOCK NUMBER          | 2                 |  |
| STREET ADDRESS        | 5                 |  |
| COUNTY                | MESA              |  |
| GARAGE SQ. FT.        | 760               |  |
| LIMING SQ. FT.        | 1809              |  |
| LOT SIZE              | 9248 SF           |  |
| SETBACKS USED         | FRONT 20'         |  |
|                       | SIDES 7'          |  |
|                       | DEAD 25'          |  |