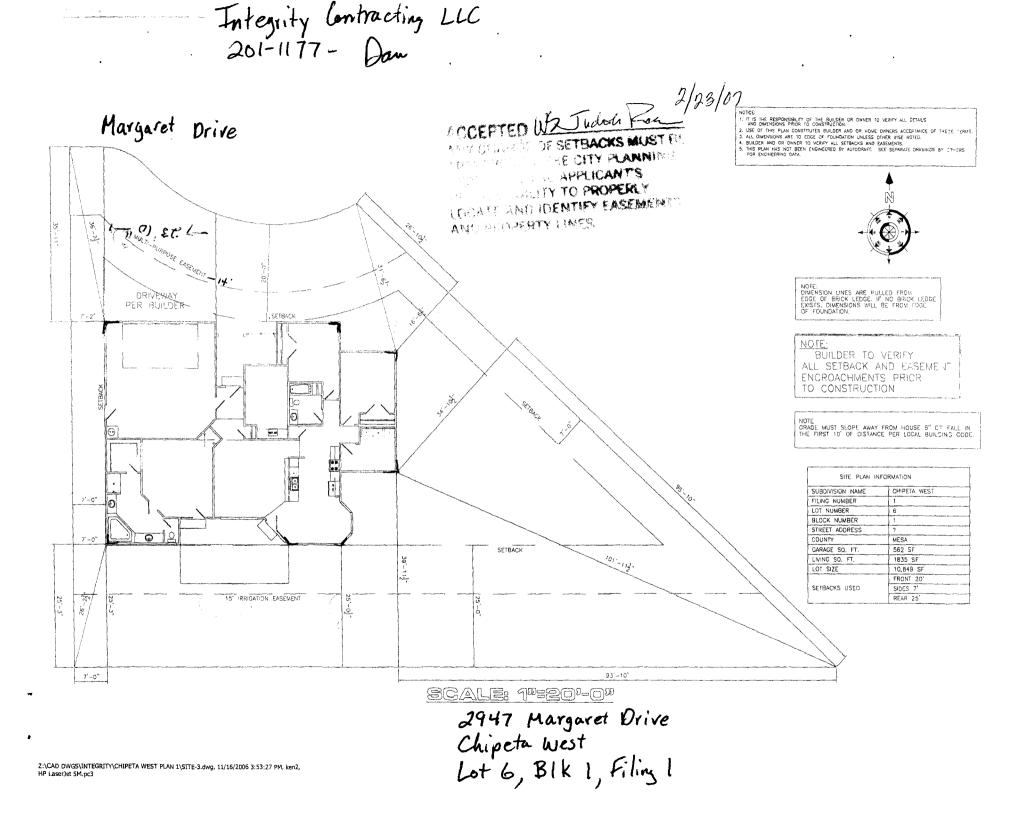

| FEE\$ 10" PLANNING CLE                                                                                                                                                                                                                                                                                                                                                                                                                                                                                                                                                                                                                                                                                                                                                                                                                                                                                                                                                                                                                                                                                                                                                                                                                                                                                                                                                                                                                                                                                                                                                                                                                                                                                                               |                                                                                                                                                                                                                                                                                                                                                                                                                                                |  |
|--------------------------------------------------------------------------------------------------------------------------------------------------------------------------------------------------------------------------------------------------------------------------------------------------------------------------------------------------------------------------------------------------------------------------------------------------------------------------------------------------------------------------------------------------------------------------------------------------------------------------------------------------------------------------------------------------------------------------------------------------------------------------------------------------------------------------------------------------------------------------------------------------------------------------------------------------------------------------------------------------------------------------------------------------------------------------------------------------------------------------------------------------------------------------------------------------------------------------------------------------------------------------------------------------------------------------------------------------------------------------------------------------------------------------------------------------------------------------------------------------------------------------------------------------------------------------------------------------------------------------------------------------------------------------------------------------------------------------------------|------------------------------------------------------------------------------------------------------------------------------------------------------------------------------------------------------------------------------------------------------------------------------------------------------------------------------------------------------------------------------------------------------------------------------------------------|--|
| TCP \$ /529 50 (Single Family Residential and                                                                                                                                                                                                                                                                                                                                                                                                                                                                                                                                                                                                                                                                                                                                                                                                                                                                                                                                                                                                                                                                                                                                                                                                                                                                                                                                                                                                                                                                                                                                                                                                                                                                                        |                                                                                                                                                                                                                                                                                                                                                                                                                                                |  |
| SIF \$ 460 <sup>60</sup> Community Develop                                                                                                                                                                                                                                                                                                                                                                                                                                                                                                                                                                                                                                                                                                                                                                                                                                                                                                                                                                                                                                                                                                                                                                                                                                                                                                                                                                                                                                                                                                                                                                                                                                                                                           |                                                                                                                                                                                                                                                                                                                                                                                                                                                |  |
|                                                                                                                                                                                                                                                                                                                                                                                                                                                                                                                                                                                                                                                                                                                                                                                                                                                                                                                                                                                                                                                                                                                                                                                                                                                                                                                                                                                                                                                                                                                                                                                                                                                                                                                                      |                                                                                                                                                                                                                                                                                                                                                                                                                                                |  |
| Building Address 2947 Margaret Driv                                                                                                                                                                                                                                                                                                                                                                                                                                                                                                                                                                                                                                                                                                                                                                                                                                                                                                                                                                                                                                                                                                                                                                                                                                                                                                                                                                                                                                                                                                                                                                                                                                                                                                  | No. of Existing Bldgs No. Proposed                                                                                                                                                                                                                                                                                                                                                                                                             |  |
| Parcel No. 2943-293-33-006                                                                                                                                                                                                                                                                                                                                                                                                                                                                                                                                                                                                                                                                                                                                                                                                                                                                                                                                                                                                                                                                                                                                                                                                                                                                                                                                                                                                                                                                                                                                                                                                                                                                                                           | Sq. Ft. of Existing Bldgs Sq. Ft. Proposed <u>/835</u>                                                                                                                                                                                                                                                                                                                                                                                         |  |
| Subdivision <u>Chipeta West</u>                                                                                                                                                                                                                                                                                                                                                                                                                                                                                                                                                                                                                                                                                                                                                                                                                                                                                                                                                                                                                                                                                                                                                                                                                                                                                                                                                                                                                                                                                                                                                                                                                                                                                                      | Sq. Ft. of Lot / Parcel 10849 SF                                                                                                                                                                                                                                                                                                                                                                                                               |  |
| Filing Block Lot                                                                                                                                                                                                                                                                                                                                                                                                                                                                                                                                                                                                                                                                                                                                                                                                                                                                                                                                                                                                                                                                                                                                                                                                                                                                                                                                                                                                                                                                                                                                                                                                                                                                                                                     | Sq. Ft. Coverage of Lot by Structures & Impervious Surface (Total Existing & Proposed)                                                                                                                                                                                                                                                                                                                                                         |  |
| OWNER INFORMATION:                                                                                                                                                                                                                                                                                                                                                                                                                                                                                                                                                                                                                                                                                                                                                                                                                                                                                                                                                                                                                                                                                                                                                                                                                                                                                                                                                                                                                                                                                                                                                                                                                                                                                                                   | Height of Proposed Structure 21'                                                                                                                                                                                                                                                                                                                                                                                                               |  |
| Name John & Denise Grawford                                                                                                                                                                                                                                                                                                                                                                                                                                                                                                                                                                                                                                                                                                                                                                                                                                                                                                                                                                                                                                                                                                                                                                                                                                                                                                                                                                                                                                                                                                                                                                                                                                                                                                          | DESCRIPTION OF WORK & INTENDED USE:                                                                                                                                                                                                                                                                                                                                                                                                            |  |
| Address 3020 Royal Court                                                                                                                                                                                                                                                                                                                                                                                                                                                                                                                                                                                                                                                                                                                                                                                                                                                                                                                                                                                                                                                                                                                                                                                                                                                                                                                                                                                                                                                                                                                                                                                                                                                                                                             | New Single Family Home (*check type below) Interior Remodel Addition                                                                                                                                                                                                                                                                                                                                                                           |  |
| City / State / Zip <u>GJ CO 81504</u>                                                                                                                                                                                                                                                                                                                                                                                                                                                                                                                                                                                                                                                                                                                                                                                                                                                                                                                                                                                                                                                                                                                                                                                                                                                                                                                                                                                                                                                                                                                                                                                                                                                                                                | Other (please specify):                                                                                                                                                                                                                                                                                                                                                                                                                        |  |
| APPLICANT INFORMATION:                                                                                                                                                                                                                                                                                                                                                                                                                                                                                                                                                                                                                                                                                                                                                                                                                                                                                                                                                                                                                                                                                                                                                                                                                                                                                                                                                                                                                                                                                                                                                                                                                                                                                                               | *TYPE OF HOME PROPOSED:                                                                                                                                                                                                                                                                                                                                                                                                                        |  |
| Name Integrity Contracting LLC                                                                                                                                                                                                                                                                                                                                                                                                                                                                                                                                                                                                                                                                                                                                                                                                                                                                                                                                                                                                                                                                                                                                                                                                                                                                                                                                                                                                                                                                                                                                                                                                                                                                                                       | Site Built Manufactured Home (UBC)<br>Manufactured Home (HUD)                                                                                                                                                                                                                                                                                                                                                                                  |  |
| Address POBOX 698                                                                                                                                                                                                                                                                                                                                                                                                                                                                                                                                                                                                                                                                                                                                                                                                                                                                                                                                                                                                                                                                                                                                                                                                                                                                                                                                                                                                                                                                                                                                                                                                                                                                                                                    | Other (please specify):                                                                                                                                                                                                                                                                                                                                                                                                                        |  |
| City/State/Zip Fruita, CO 81521                                                                                                                                                                                                                                                                                                                                                                                                                                                                                                                                                                                                                                                                                                                                                                                                                                                                                                                                                                                                                                                                                                                                                                                                                                                                                                                                                                                                                                                                                                                                                                                                                                                                                                      | NOTES:                                                                                                                                                                                                                                                                                                                                                                                                                                         |  |
| Telephone (970) 201 1177                                                                                                                                                                                                                                                                                                                                                                                                                                                                                                                                                                                                                                                                                                                                                                                                                                                                                                                                                                                                                                                                                                                                                                                                                                                                                                                                                                                                                                                                                                                                                                                                                                                                                                             |                                                                                                                                                                                                                                                                                                                                                                                                                                                |  |
| REQUIRED: One plot plan, on 8 1/2" x 11" paper, showing all existing & proposed structure location(s), parking, setbacks to all property lines, ingress/egress to the property, driveway location & width & all easements & rights-of-way which abut the parcel.                                                                                                                                                                                                                                                                                                                                                                                                                                                                                                                                                                                                                                                                                                                                                                                                                                                                                                                                                                                                                                                                                                                                                                                                                                                                                                                                                                                                                                                                     |                                                                                                                                                                                                                                                                                                                                                                                                                                                |  |
|                                                                                                                                                                                                                                                                                                                                                                                                                                                                                                                                                                                                                                                                                                                                                                                                                                                                                                                                                                                                                                                                                                                                                                                                                                                                                                                                                                                                                                                                                                                                                                                                                                                                                                                                      |                                                                                                                                                                                                                                                                                                                                                                                                                                                |  |
| property lines, ingress/egress to the property, driveway loca                                                                                                                                                                                                                                                                                                                                                                                                                                                                                                                                                                                                                                                                                                                                                                                                                                                                                                                                                                                                                                                                                                                                                                                                                                                                                                                                                                                                                                                                                                                                                                                                                                                                        |                                                                                                                                                                                                                                                                                                                                                                                                                                                |  |
| property lines, ingress/egress to the property, driveway loca                                                                                                                                                                                                                                                                                                                                                                                                                                                                                                                                                                                                                                                                                                                                                                                                                                                                                                                                                                                                                                                                                                                                                                                                                                                                                                                                                                                                                                                                                                                                                                                                                                                                        | tion & width & all easements & rights-of-way which abut the parcel.                                                                                                                                                                                                                                                                                                                                                                            |  |
| property lines, ingress/egress to the property, driveway loca<br>THIS SECTION TO BE COMPLETED BY CO<br>ZONE 2012 from property line (PL)                                                                                                                                                                                                                                                                                                                                                                                                                                                                                                                                                                                                                                                                                                                                                                                                                                                                                                                                                                                                                                                                                                                                                                                                                                                                                                                                                                                                                                                                                                                                                                                             | ntion & width & all easements & rights-of-way which abut the parcel.<br>MMUNITY DEVELOPMENT DEPARTMENT STAFF                                                                                                                                                                                                                                                                                                                                   |  |
| property lines, ingress/egress to the property, driveway loca<br>THIS SECTION TO BE COMPLETED BY CO<br>ZONE                                                                                                                                                                                                                                                                                                                                                                                                                                                                                                                                                                                                                                                                                                                                                                                                                                                                                                                                                                                                                                                                                                                                                                                                                                                                                                                                                                                                                                                                                                                                                                                                                          | Ation & width & all easements & rights-of-way which abut the parcel.  MMUNITY DEVELOPMENT DEPARTMENT STAFF Maximum coverage of lot by structures 50% Permanent Foundation Required: YESNO                                                                                                                                                                                                                                                      |  |
| property lines, ingress/egress to the property, driveway loca<br>THIS SECTION TO BE COMPLETED BY CO<br>ZONE<br>ZONE<br>SETBACKS: Front 20/25 from property line (PL)                                                                                                                                                                                                                                                                                                                                                                                                                                                                                                                                                                                                                                                                                                                                                                                                                                                                                                                                                                                                                                                                                                                                                                                                                                                                                                                                                                                                                                                                                                                                                                 | Ation & width & all easements & rights-of-way which abut the parcel.  MMUNITY DEVELOPMENT DEPARTMENT STAFF Maximum coverage of lot by structures 50% Permanent Foundation Required: YESNO_2                                                                                                                                                                                                                                                    |  |
| property lines, ingress/egress to the property, driveway loca         THIS SECTION TO BE COMPLETED BY CO         ZONE $\mathcal{L}$ -4         SETBACKS: Front $\mathcal{U}/\mathcal{U}$ from property line (PL)         Side $113$ from PL       Rear         Maximum Height of Structure(s) $351$ Fried       Driveway $4.5$                                                                                                                                                                                                                                                                                                                                                                                                                                                                                                                                                                                                                                                                                                                                                                                                                                                                                                                                                                                                                                                                                                                                                                                                                                                                                                                                                                                                       | Ation & width & all easements & rights-of-way which abut the parcel.  MMUNITY DEVELOPMENT DEPARTMENT STAFF Maximum coverage of lot by structures 50% Permanent Foundation Required: YES NO 2 Parking Requirement                                                                                                                                                                                                                               |  |
| property lines, ingress/egress to the property, driveway loca         THIS SECTION TO BE COMPLETED BY CO         ZONE $\mathcal{P}$ -4         SETBACKS: Front $\mathcal{U}/\mathcal{U}$ from property line (PL)         Side $113$ from PL       Rear         Maximum Height of Structure(s) $351$                                                                                                                                                                                                                                                                                                                                                                                                                                                                                                                                                                                                                                                                                                                                                                                                                                                                                                                                                                                                                                                                                                                                                                                                                                                                                                                                                                                                                                  | Ation & width & all easements & rights-of-way which abut the parcel.  MMUNITY DEVELOPMENT DEPARTMENT STAFF Maximum coverage of lot by structures 50% Permanent Foundation Required: YES NO 2 Parking Requirement Special Conditions                                                                                                                                                                                                            |  |
| property lines, ingress/egress to the property, driveway local         THIS SECTION TO BE COMPLETED BY CO         ZONE $RST-4$ SETBACKS: Front $UUU'$ from property line (PL)         Side $113$ from PL         Rear $251$ from PL         Maximum Height of Structure(s) $351$ Voting District       Driveway         Location Approval $WS$ (Engineer's Initial Modifications to this Planning Clearance must be approved to the proved of the pr | ation & width & all easements & rights-of-way which abut the parcel.         IMMUNITY DEVELOPMENT DEPARTMENT STAFF         Maximum coverage of lot by structures         50%         Permanent Foundation Required: YES         NO         Parking Requirement         Special Conditions         als)         ed, in writing, by the Community Development Department. The d until a final inspection has been completed and a Certificate of |  |
| property lines, ingress/egress to the property, driveway local         THIS SECTION TO BE COMPLETED BY CO         ZONE $RST-4$ SETBACKS: Front $U/U$ from property line (PL)         Side $1/3$ from PL       Rear         Maximum Height of Structure(s) $35/$ Voting District       Driveway         Location Approval $WS$ (Engineer's Initial Clearance must be approved structure authorized by this application cannot be occupie         Occupancy has been issued, if applicable, by the Building         I hereby acknowledge that I have read this application and the                                                                                                                                                                                                                                                                                                                                                                                                                                                                                                                                                                                                                                                                                                                                                                                                                                                                                                                                                                                                                                                                                                                                                     | ation & width & all easements & rights-of-way which abut the parcel.         IMMUNITY DEVELOPMENT DEPARTMENT STAFF                                                                                                                                                                                                                                                                                                                             |  |
| property lines, ingress/egress to the property, driveway local         THIS SECTION TO BE COMPLETED BY CO         ZONE $RST-4$ SETBACKS: Front $U/U$ from property line (PL)         Side $1/3$ from PL       Rear         Maximum Height of Structure(s) $35/$ Voting District       Driveway         Location Approval $WS$ (Engineer's Initial         Modifications to this Planning Clearance must be approve         structure authorized by this application cannot be occupie         Occupancy has been issued, if applicable, by the Building         I hereby acknowledge that I have read this application and to         ordinances, laws, regulations or restrictions which apply to                                                                                                                                                                                                                                                                                                                                                                                                                                                                                                                                                                                                                                                                                                                                                                                                                                                                                                                                                                                                                                   | ation & width & all easements & rights-of-way which abut the parcel.         IMMUNITY DEVELOPMENT DEPARTMENT STAFF                                                                                                                                                                                                                                                                                                                             |  |
| property lines, ingress/egress to the property, driveway local         THIS SECTION TO BE COMPLETED BY CO         ZONE $R = -4$ SETBACKS: Front $U/U$ from PL       Rear         Side $1/3$ from PL       Rear         Maximum Height of Structure(s) $35/1$ Voting District       Driveway         Location Approval $WS$ (Engineer's Initial         Modifications to this Planning Clearance must be approved structure authorized by this application cannot be occupie         Occupancy has been issued, if applicable, by the Building         I hereby acknowledge that I have read this application and to ordinances, laws, regulations or restrictions which apply to action, which may include but not necessarily be limited to                                                                                                                                                                                                                                                                                                                                                                                                                                                                                                                                                                                                                                                                                                                                                                                                                                                                                                                                                                                         | Intion & width & all easements & rights-of-way which abut the parcel.         IMMUNITY DEVELOPMENT DEPARTMENT STAFF                                                                                                                                                                                                                                                                                                                            |  |
| property lines, ingress/egress to the property, driveway local         THIS SECTION TO BE COMPLETED BY CO         ZONE $R = -4$ SETBACKS: Front $U/U$ from property line (PL)         Side $113$ from PL       Rear         Maximum Height of Structure(s) $351$ Voting District       Driveway         Location Approval $WS$ (Engineer's Initial         Modifications to this Planning Clearance must be approved structure authorized by this application cannot be occupie         Occupancy has been issued, if applicable, by the Building         I hereby acknowledge that I have read this application and to ordinances, laws, regulations or restrictions which apply to action, which may include but not necessarily be limited to         Applicant Signature $WS$ Department Approval $WS$                                                                                                                                                                                                                                                                                                                                                                                                                                                                                                                                                                                                                                                                                                                                                                                                                                                                                                                           | ation & width & all easements & rights-of-way which abut the parcel.   MMUNITY DEVELOPMENT DEPARTMENT STAFF Maximum coverage of lot by structures                                                                                                                                                                                                                                                                                              |  |
| property lines, ingress/egress to the property, driveway local         THIS SECTION TO BE COMPLETED BY CO         ZONE       254         SETBACKS: Front       20/24         from PL       Rear         Side       113         from PL       Rear         Maximum Height of Structure(s)       351         Voting District       Driveway         Location Approval       WS         Kerner's Initial       Modifications to this Planning Clearance must be approved         Structure authorized by this application cannot be occupie       Occupancy has been issued, if applicable, by the Building         I hereby acknowledge that I have read this application and to ordinances, laws, regulations or restrictions which apply to action, which may include but not necessarily be limited to         Applicant Signature       Structure         Department Approval       US         Utility Accounting       Itility Accounting                                                                                                                                                                                                                                                                                                                                                                                                                                                                                                                                                                                                                                                                                                                                                                                         | Ation & width & all easements & rights-of-way which abut the parcel.  MMUNITY DEVELOPMENT DEPARTMENT STAFF  Maximum coverage of lot by structures                                                                                                                                                                                                                                                                                              |  |