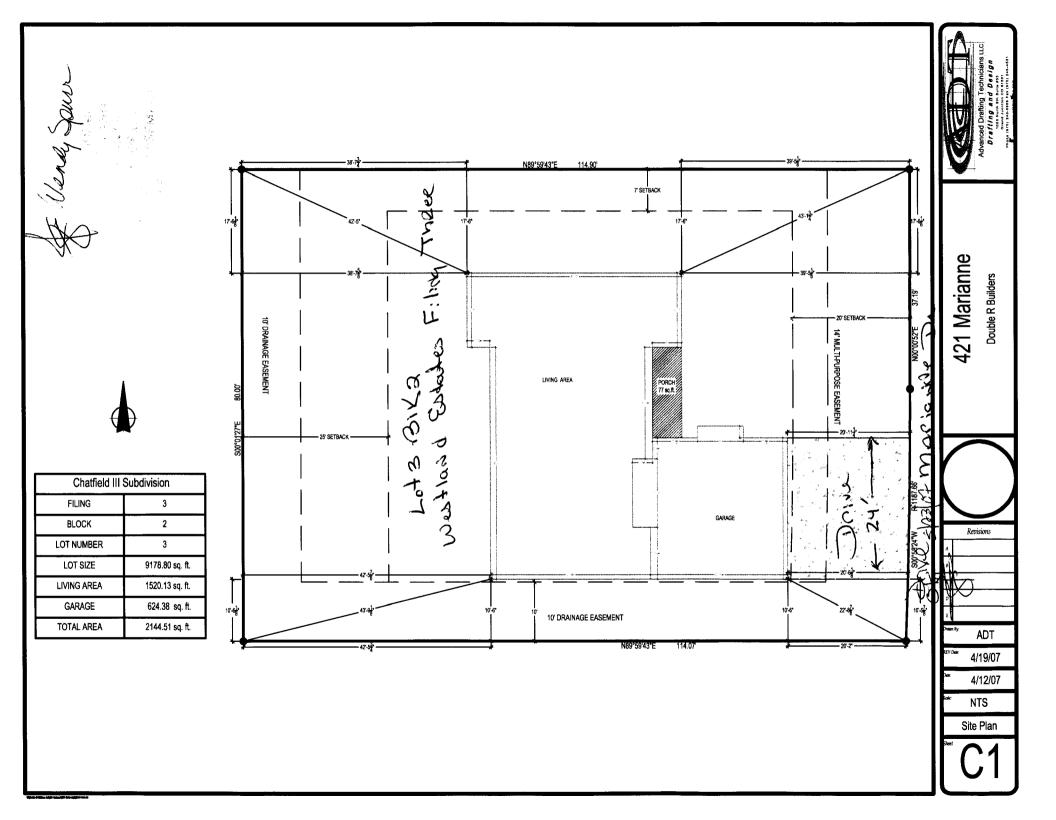

| FEE \$ 10.00                                                                                                                                                                                                                                                                                                                                                                                                                                   | BANCE BLDG PERMIT NO.                                                                                                                                                    |
|------------------------------------------------------------------------------------------------------------------------------------------------------------------------------------------------------------------------------------------------------------------------------------------------------------------------------------------------------------------------------------------------------------------------------------------------|--------------------------------------------------------------------------------------------------------------------------------------------------------------------------|
| TCP \$ 469 - 600 (Single Family Residential and Ac                                                                                                                                                                                                                                                                                                                                                                                             |                                                                                                                                                                          |
| SIF \$ 4(4).00 <u>Community Development</u>                                                                                                                                                                                                                                                                                                                                                                                                    | -                                                                                                                                                                        |
| Building Address <u>421 Mpp; awe D</u> .                                                                                                                                                                                                                                                                                                                                                                                                       | No. of Existing Bldgs No. Proposed                                                                                                                                       |
| Parcel No. 2943-174-31-003                                                                                                                                                                                                                                                                                                                                                                                                                     | Sq. Ft. of Existing Bldgs Sq. Ft. Proposed                                                                                                                               |
| Subdivision Wizseland Estates Filme, 3                                                                                                                                                                                                                                                                                                                                                                                                         | Sq. Ft. of Lot / Parcel                                                                                                                                                  |
| Filing There Block 2 Lot 3                                                                                                                                                                                                                                                                                                                                                                                                                     | Sq. Ft. Coverage of Lot by Structures & Impervious Surface<br>(Total Existing & Proposed)                                                                                |
| OWNER INFORMATION:                                                                                                                                                                                                                                                                                                                                                                                                                             | Height of Proposed Structure15'                                                                                                                                          |
| Name Dande R. Builders                                                                                                                                                                                                                                                                                                                                                                                                                         | DESCRIPTION OF WORK & INTENDED USE:                                                                                                                                      |
| Address 2139 N. 12th \$10 Box 9333                                                                                                                                                                                                                                                                                                                                                                                                             | Interior Remodel Addition                                                                                                                                                |
| City / State / Zip <u>GT</u> (10. 8150)                                                                                                                                                                                                                                                                                                                                                                                                        |                                                                                                                                                                          |
| APPLICANT INFORMATION:                                                                                                                                                                                                                                                                                                                                                                                                                         |                                                                                                                                                                          |
| Name Roy Kobi dos.4                                                                                                                                                                                                                                                                                                                                                                                                                            | Site Built Manufactured Home (UBC) Manufactured Home (HUD)                                                                                                               |
| Address 1897 Tahoe Cr.                                                                                                                                                                                                                                                                                                                                                                                                                         | Other (please specify):                                                                                                                                                  |
| City / State / Zip 62.00. 81505 NC                                                                                                                                                                                                                                                                                                                                                                                                             | )TES:                                                                                                                                                                    |
| Telephone 970-241-3429                                                                                                                                                                                                                                                                                                                                                                                                                         |                                                                                                                                                                          |
|                                                                                                                                                                                                                                                                                                                                                                                                                                                | risting & proposed structure location(s), parking, setbacks to all<br>n & width & all easements & rights-of-way which abut the parcel.                                   |
|                                                                                                                                                                                                                                                                                                                                                                                                                                                | UNITY DEVELOPMENT DEPARTMENT STAFF                                                                                                                                       |
| ZONE RL                                                                                                                                                                                                                                                                                                                                                                                                                                        | Maximum coverage of lot by structures $307^{\circ}$                                                                                                                      |
| SETBACKS: Front 20 from property line (PL)                                                                                                                                                                                                                                                                                                                                                                                                     |                                                                                                                                                                          |
|                                                                                                                                                                                                                                                                                                                                                                                                                                                | Permanent Foundation Required: YESNO                                                                                                                                     |
| Side 7_from PL Rear 25_from PL                                                                                                                                                                                                                                                                                                                                                                                                                 | Permanent Foundation Required: YESNO<br>Parking Requirement                                                                                                              |
| Side 7 from PL Rear 25 from PL<br>Maximum Height of Structure(s) 35                                                                                                                                                                                                                                                                                                                                                                            |                                                                                                                                                                          |
| 0                                                                                                                                                                                                                                                                                                                                                                                                                                              | Parking Requirement                                                                                                                                                      |
| Maximum Height of Structure(s)<br>Driveway<br>Voting District Location Approval<br>(Engineers Initials)<br>Modifications to this Planning Clearance must be approved,                                                                                                                                                                                                                                                                          | Parking Requirement<br>Special Conditions<br>in writing, by the Community Development Department. The<br>ntil a final inspection has been completed and a Certificate of |
| Maximum Height of Structure(s)<br>Voting District Driveway<br>Location Approval<br>(Engine 3 Initials)<br>Modifications to this Planning Clearance must be approved,<br>structure authorized by this application cannot be occupied u<br>Occupancy has been issued, if applicable, by the Building De<br>I hereby acknowledge that I have read this application and the                                                                        | Parking Requirement                                                                                                                                                      |
| Maximum Height of Structure(s)<br>Voting District Driveway<br>Location Approval<br>(Engineer's Injitials)<br>Modifications to this Planning Clearance must be approved,<br>structure authorized by this application cannot be occupied u<br>Occupancy has been issued, if applicable, by the Building De<br>I hereby acknowledge that I have read this application and the<br>ordinances, laws, regulations or restrictions which apply to the | Parking Requirement                                                                                                                                                      |
| Maximum Height of Structure(s)                                                                                                                                                                                                                                                                                                                                                                                                                 | Parking Requirement                                                                                                                                                      |